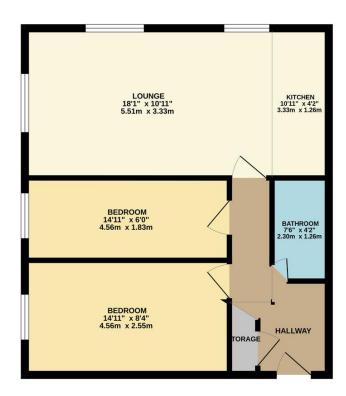

TOTAL FLOOR AREA: 562 sq.ft. (52.3 sq.m.) approx.

White every attempt has been raise be ensure the except of the footplan contained here, measurements correspond to the special contained been and the special contained by the special contained by