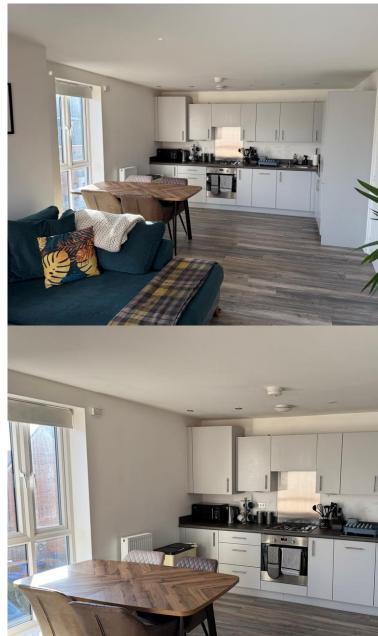

## **Description**

We are delighted to offer for sale this modern apartment. The property is located in a popular area with access to amenities and transport links and offers affordable contemporary living. The property benefits from gas central heating and PVCu double glazing. There is a modern living dining kitchen with appliances plus a contemporary bathroom. There are ample sockets and media points to the property. This lovely home is fitted with flooring and blinds included. The property comprises entrance hall, living dining kitchen, 2 bedrooms and a contemporary bathroom. There are well presented communal areas with entry via a secure intercom system. The property benefits from a dedicated parking space with further visitors spaces.

## AGENT'S NOTES

Tenure - Leasehold Term - 121 years Waverley estate charge - c. £108 p.a. Block management fee - c. £850 p.a. Council tax band - A

ENTRANCE HALL With fitted carpets. Access to store. LIVING DINING KITCHEN A light dual aspect room having a comprehensive range of modern wall and base units with complimenting laminate worktops and upstands plus stainless steel splash back. With oven, hob, hood, dishwasher, fridge freezer and washing machine plus recessed spot lights. Carpets and vinyl flooring plus blinds.