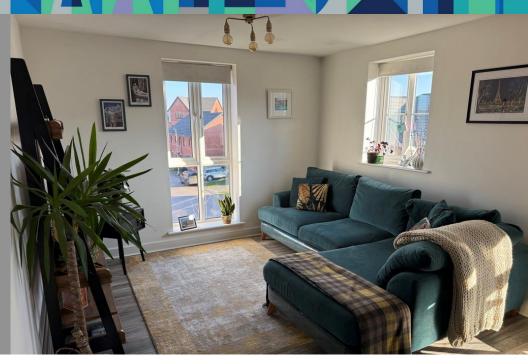

## **Description**

We are delighted to offer for sale this modern apartment. The property is located in a popular area with access to amenities and transport links and offers affordable contemporary living. The property benefits from gas central heating and PVCu double glazing. There is a modern living dining kitchen with appliances plus a contemporary bathroom. There are ample sockets and media points to the property. This lovely home is fitted with flooring and blinds included. The property comprises entrance hall, living dining kitchen, 2 bedrooms and a contemporary bathroom. There are well presented communal areas with entry via a secure intercom system. The property benefits from a dedicated parking space with further visitors spaces.

## AGENT'S NOTES

Tenure - Leasehold Term - 121 years Waverley estate charge - c. £108 p.a. Block management fee - c. £850 p.a. Council tax band - A

ENTRANCE HALL With fitted carpets. Access to store. LIVING DINING KITCHEN A light dual aspect room having a comprehensive range of modern wall and base units with complimenting laminate worktops and upstands plus stainless steel splash back. With oven, hob, hood, dishwasher, fridge freezer and washing machine plus recessed spot lights. Carpets and vinyl flooring plus blinds.