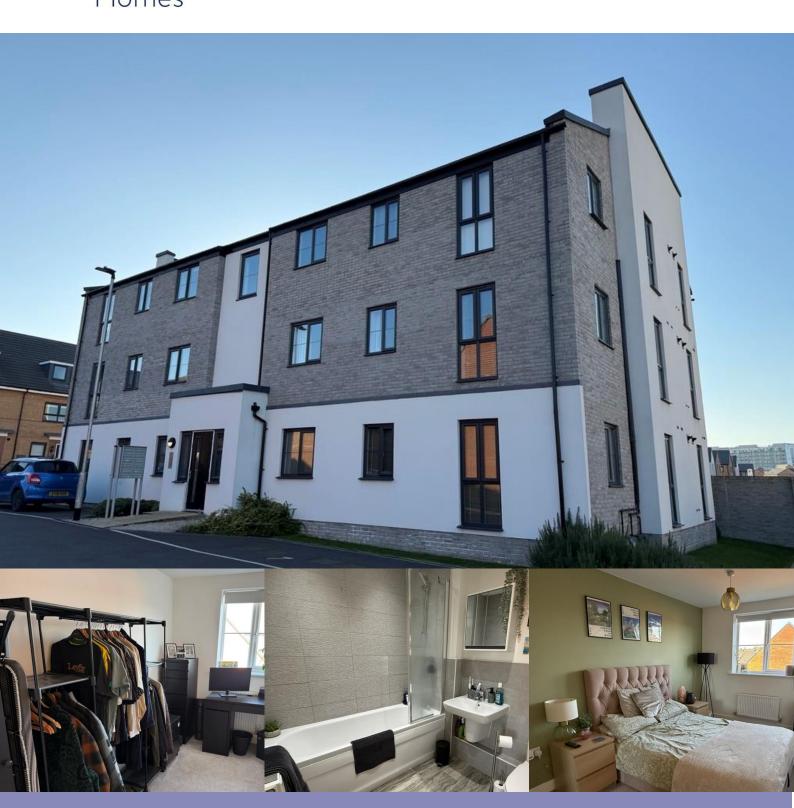

## **Description**

We are delighted to offer for sale this modern apartment. The property is located in a popular area with access to amenities and transport links and offers affordable contemporary living. The property benefits from gas central heating and PVCu double glazing. There is a modern living dining kitchen with appliances plus a contemporary bathroom. There are ample sockets and media points to the property. This lovely home is fitted with flooring and blinds included. The property comprises entrance hall, living dining kitchen, 2 bedrooms and a contemporary bathroom. There are well presented communal areas with entry via a secure intercom system. The property benefits from a dedicated parking space with further visitors spaces.

## AGENT'S NOTES

Tenure - Leasehold Term - 121 years Waverley estate charge - c. £108 p.a. Block management fee - c. £850 p.a. Council tax band - A

ENTRANCE HALL With fitted carpets. Access to store. LIVING DINING KITCHEN A light dual aspect room having a comprehensive range of modern wall and base units with complimenting laminate worktops and upstands plus stainless steel splash back. With oven, hob, hood, dishwasher, fridge freezer and washing machine plus recessed spot lights. Carpets and vinyl flooring plus blinds.

**BEDROOM ONE** A double bedroom with carpets.

**BEDROOM TWO** A large single bedroom with carpets.

**BATHROOM** Having contemporary white sanitary ware with shower and screen to bath, tiling, recessed spot lights and vinyl flooring. **EXTERNAL** There are well presented communal areas with entry via a secure intercom system. The property benefits from a dedicated parking space with further visitor spaces.