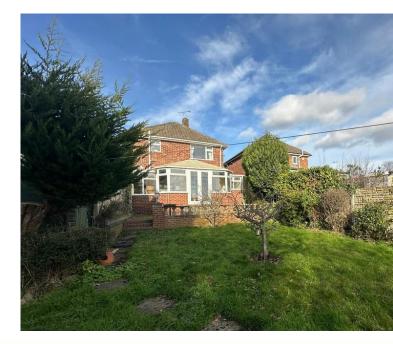

Attractive Outdoor Space. The property benefits from a well-maintained garden to the rear, ideal for enjoying summer barbecues or quiet mornings with a coffee. The front of the house features a driveway providing convenient off-street parking.