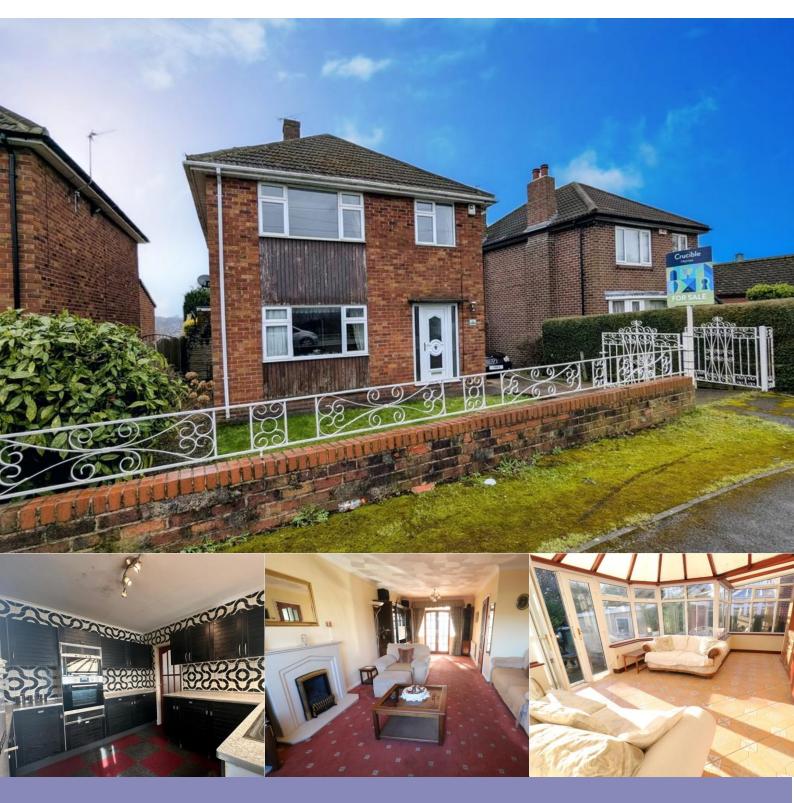

## Description

Charming 3-Bedroom Detached Home on Church Street, Greasbrough, Rotherham

Guide Price: £260,000 - £300,000

Welcome to this delightful three-bedroom detached property located on the sought-after Church Street in Greasbrough, Rotherham. Offering a perfect blend of character and potential, this home provides an exceptional opportunity for buyers seeking a welcoming residence with room for personalisation and updates.

## Key Features:

Homely and Inviting Atmosphere. This property exudes a warm and homely feel, ideal for family living or entertaining friends. From the moment you step inside, you'll appreciate the comfortable layout and charm that make this house feel like home.

Spacious Living Areas. The property boasts a generous living room filled with natural light, providing a relaxing space to unwind. The dining room offers ample room for family meals or hosting dinner parties, while the kitchen is both functional and ripe with potential for modernisation.

Three Well-Proportioned Bedrooms Upstairs, the home features three bedrooms, each with plenty of natural light and versatility. The master bedroom is generously sized, while the

Attractive Outdoor Space. The property benefits from a well-maintained garden to the rear, ideal for enjoying summer barbecues or quiet mornings with a coffee. The front of the house features a driveway providing convenient off-street parking.