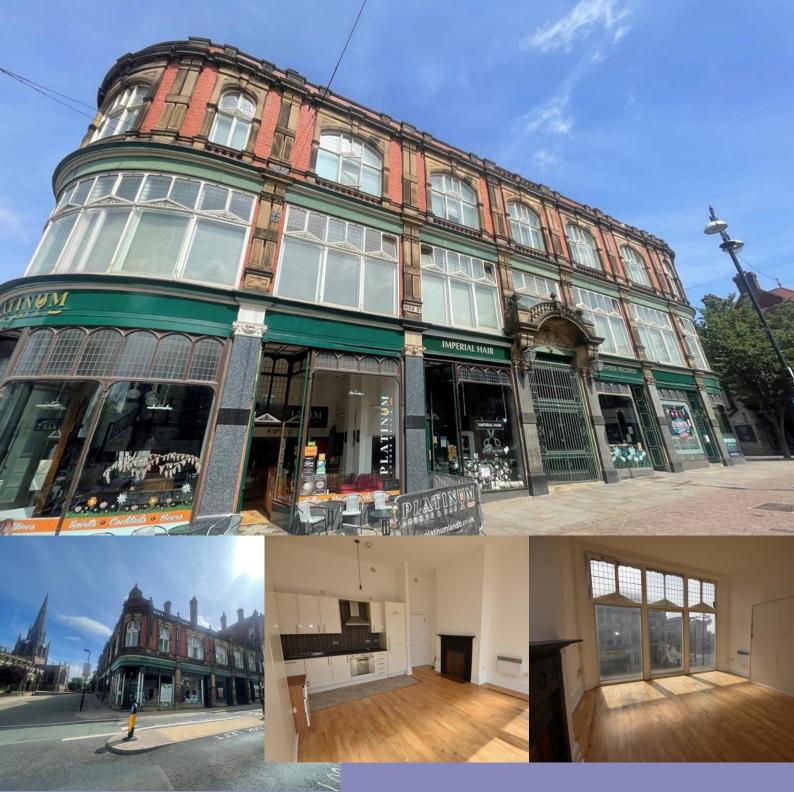

Imperial Buildings Rotherham, S60 1FF

£450PCM

www.cruciblehomes.co.uk

## Description

MODERN STUDIO APARTMENT AVAILABLE IN ROTHERHAM TOWN CENTRE. This lovely apartment compromises of an open plan kitchen come lounge with fold away bed. It also offers all white goods. The bathroom is tiled throughout with shower over bath. VIEWINGS A MUST!