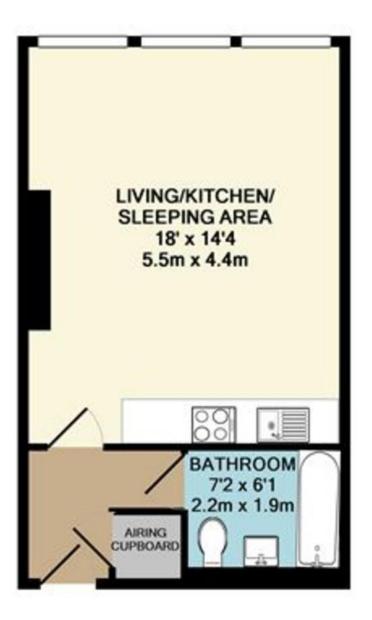

#### IMPERIAL BUILDINGS, HIGH STREET, ROTHERHAM, S60 1FF TOTAL APPROX. FLOOR AREA 332 SQ.FT. (30.9 SQ.M.)

Whilst every attempt has been made to ensure the accuracy of the floor plan contained here, measurements of doors, windows, rooms and any other items are approximate and no responsibility is taken for any error, omission, or mis-statement. This plan is for illustrative purposes only and should be used as such by any prospective purchaser. The services, systems and appliances shown have not been tested and no guarantee as to their operability or efficiency can be given Made with Metropix ©2018