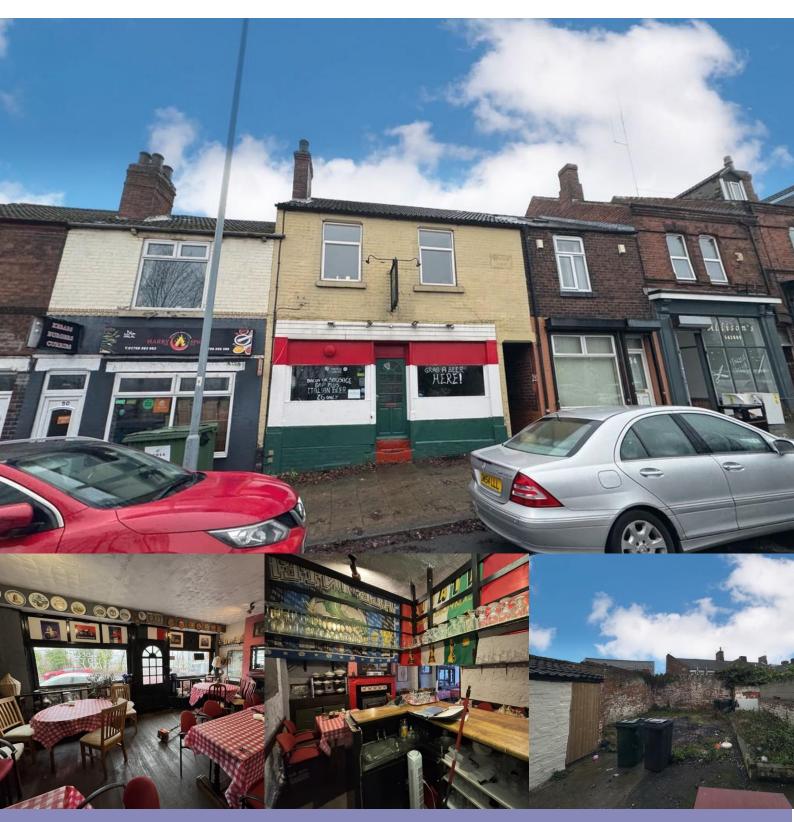

## Crucible Homes

Kimberworth Road Rotherham, S61 1AE

**Guide Price** £225,000

## Overview

Both commercial and residential premises

Former popular restaurant

Rear garden/yard

Two bedrooms

Bar and kitchen with license

Great location and potential

## **Description**

SUMMARY DESCRIPTION Presenting a unique opportunity to obtain both a business and residential premises located in Kimberworth, Rotherham.

To the ground floor is an ex- Italian restaurant serving Kimberworth for many years, and known by all the locals. There is a kitchen, bar and large seating area, with doors opening to large rear garden/yard area.

Upstairs is a spacious two bedroom flat, with a kitchen, bathroom and large living/dining room. There is a uPVC door providing access to a staircase which leads to the rear garden area too.