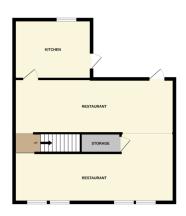

## **Description**

SUMMARY DESCRIPTION Presenting a unique opportunity to obtain both a business and residential premises located in Kimberworth, Rotherham.

To the ground floor is an ex- Italian restaurant serving Kimberworth for many years, and known by all the locals. There is a kitchen, bar and large seating area, with doors opening to large rear garden/yard area.

Upstairs is a spacious two bedroom flat, with a kitchen, bathroom and large living/dining room. There is a uPVC door providing access to a staircase which leads to the rear garden area too.