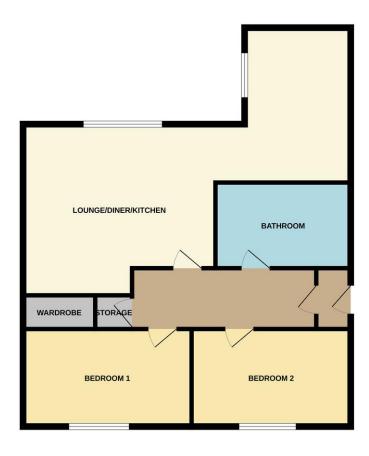

As you step into the private entrance hall, you will immediately appreciate the warm and inviting atmosphere that greets you. The hallway serves as the central hub, providing access to the various rooms within the apartment.

The bathroom is conveniently located off the hallway and features a modern white three-piece suite. It offers a relaxing space to unwind after a long day, complete with a bathtub, shower, washbasin, and WC.

The property further boasts two generously proportioned double bedrooms, both offering ample space for furnishings and storage. These bedrooms create comfortable retreats, allowing you to rest and rejuvenate in peaceful surroundings.

Continuing through the apartment, you will discover a lounge/kitchen. This room provides an

ideal setting for relaxation and entertainment. Large windows invite an abundance of natural light, enhancing the pleasant ambiance of the space.