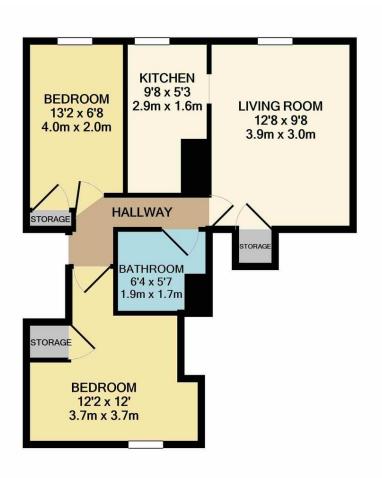

#### 69 | C 77 | C 69-80 55-68 39-54 21-38 1-20

TOTAL APPROX. FLOOR AREA 424 SQ.FT. (39.4 SQ.M.)

Whilst every attempt has been made to ensure the accuracy of the floor plan contained here, measurements of doors, windows, rooms and any other items are approximate and no responsibility is taken for any error, omission, or mis-statement. This plan is for illustrative purposes only and should be used as such by any prospective purchaser. The services, systems and appliances shown have not been tested and no guarantee as to their operability or efficiency can be given
Made with Metropix ©2021