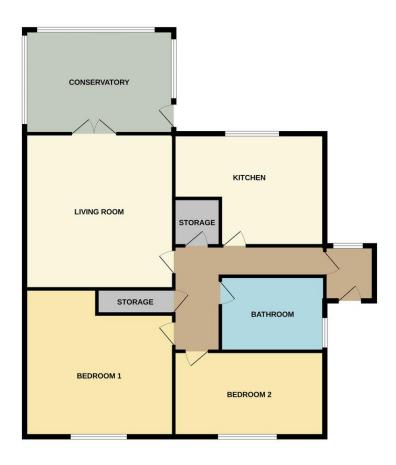

GROUND FLOOR 1358 sq.ft. (126.2 sq.m.) approx.

TOTAL FLOOR AREA: 1358 sq.ft. (126.2 sq.m.) approx. What seemy starting has been adde a noune the accounty of the foorplan contained here, measurements d'obst, indexion, norms and many one temperature and experimentation of the second source of the emission or mis-statement. This plan is for illustrative proposes only and should be used as such by any prospective purchase. The service, system and applicances shown want obtem tested and no guarantee as to the operating or efficiency can be given. Made will Metropole (2020)