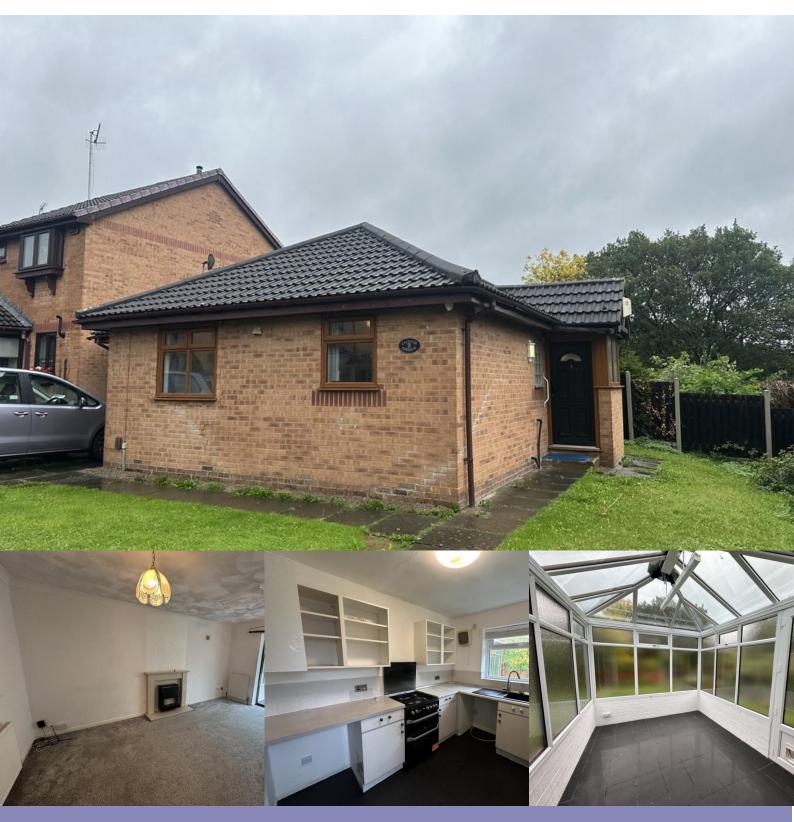

## Description

SUMMARY DESCRIPTION We present this neutrally decorated 2 bedroom detached bungalow ideally located in Rotherham, close to the town centre.

The accomodation comprises; entrance porch, entrance hallway, large living room, conservatory, modern kitchen, two bedrooms and a bathroom.

The property is sat on a generous plot, with a driveway and garage providing off road parking to the front. To the rear of the home is a large private lawned garden with perimeter fencing. The garden wraps around the side and front of the home too, giving potential to create further off road parking given the necessary consents.