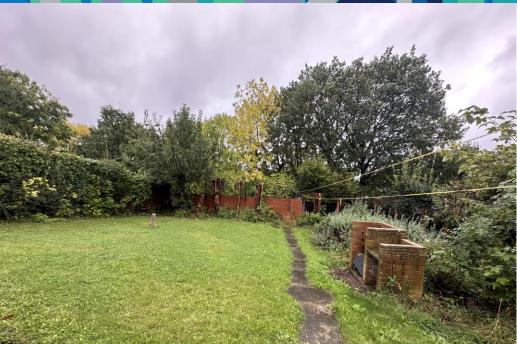

The property is sat on a generous plot, with a driveway and garage providing off road parking to the front. To the rear of the home is a large private lawned garden with perimeter fencing. The garden wraps around the side and front of the home too, giving potential to create further off road parking given the necessary consents.