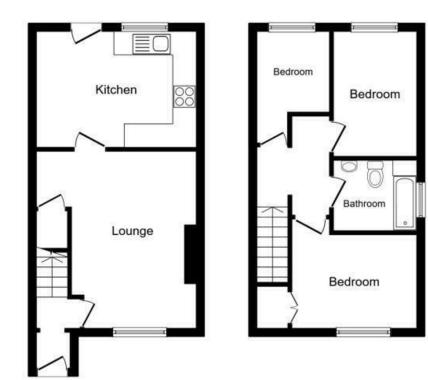

### **Ground Floor**

#### **First Floor**

Total floor area 63.0 sq. m. (678 sq. ft.) approx This plan is for illustration purposes only and may not be representative of the property. Plan not to scale.

Powered by audioagent.com