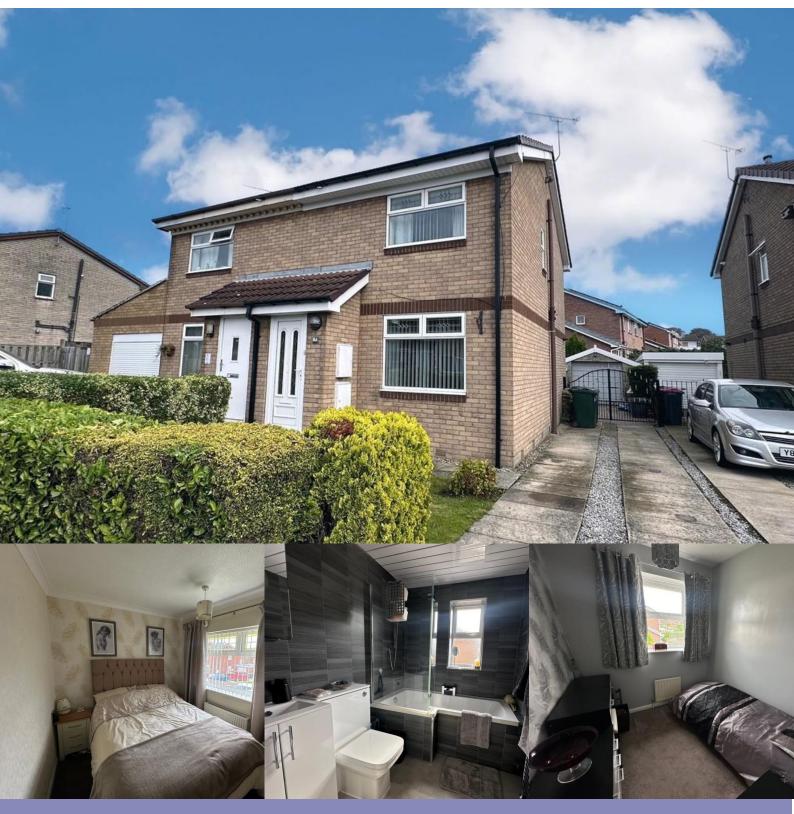

#### Overview

NO CHAIN Three bedrooms Beautiful garden Garage and off road parking Modern kitchen and bathroom Ideal location

## Description

SUMMARY DESCRIPTION Welcome to Hunters Drive, a beautifully presented three bedroom home in Dinnington, Sheffield.

The accommodation briefly comprises; entrance hallway, living room, modern kitchen dining room with integrated oven, hob and extractor fan over and space for additional appliances, first floor landing, three spacious bedrooms and modern recently fitted bathroom with Mira digitally pumped shower. Outside, there is a beautiful rear garden with assorted bushes and shrubbery and a patio seating area, along with a tandem driveway and garage.