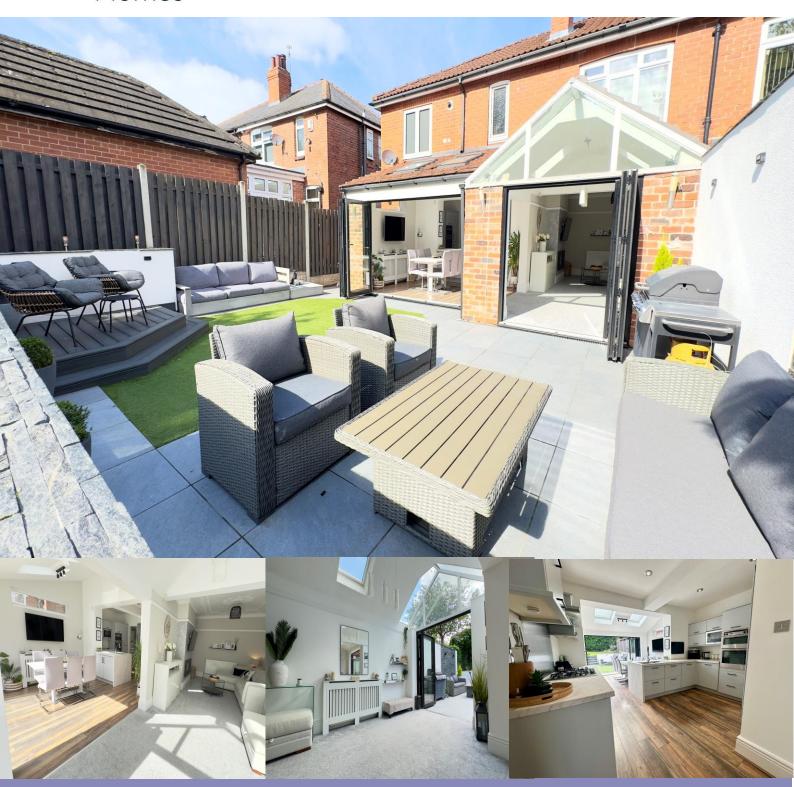

## **Description**

Welcome to this beautifully presented 4-bedroom semi-detached home, finished to an exceptional standard throughout. This stunning property combines modern elegance with high-quality finishes, offering a perfect blend of style and comfort.

As you step inside, you are greeted by a spacious entrance hall leading to a bright and airy open-plan living area. The heart of the home is the contemporary kitchen, fully fitted with top-of-theline appliances, sleek cabinetry, and luxury countertops, making it ideal for both casual dining and entertaining. The adjoining dining area flows seamlessly into the living space, which boasts large bi fold doors allowing for an abundance of natural light.

Located in a desirable neighbourhood, this home is close to excellent local amenities, schools, and transport links, making it an ideal choice for families and professionals alike.

Don't miss the opportunity to make this luxurious, move-in ready home your own!