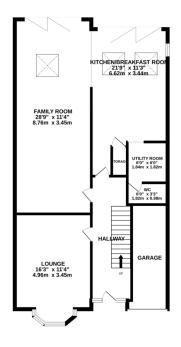

Four bedrooms

Two Reception rooms

As you step inside, you are greeted by a spacious entrance hall leading to a bright and airy open-plan living area. The heart of the home is the contemporary kitchen, fully fitted with top-of-theline appliances, sleek cabinetry, and luxury countertops, making it ideal for both casual dining and entertaining. The adjoining dining area flows seamlessly into the living space, which boasts large bi fold doors allowing for an abundance of natural light.

Upstairs, the property features four generously sized bedrooms, each tastefully decorated and finished to a high specification.

Outside, the property offers a beautifully landscaped garden, perfect for outdoor relaxation or hosting summer gatherings. There is also offstreet parking and a private garage for added convenience.