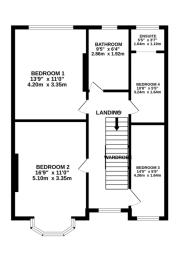

Four bedrooms

Two Reception rooms

Upstairs, the property features four generously sized bedrooms, each tastefully decorated and finished to a high specification.

Outside, the property offers a beautifully landscaped garden, perfect for outdoor relaxation or hosting summer gatherings. There is also offstreet parking and a private garage for added convenience.