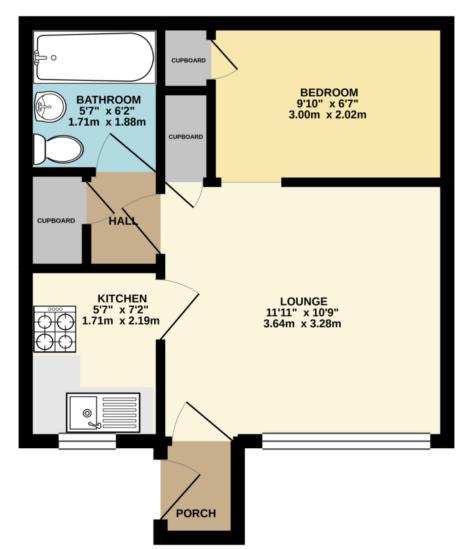

## **GROUND FLOOR** 318 sq.ft. (29.5 sq.m.) approx.

TOTAL FLOOR AREA: 318 sq.ft. (29.5 sq.m.) approx.

Whilst every attempt has been made to ensure the accuracy of the floorgian contained here, measurements of doors, windows, rooms and any other items are approximate and no responsibility is taken for any error, omission or mis-statement. This plan is for tillustrative purposes only and should be used as such by any prospective purchaser. The services, systems and appliances shown have not been tested and no guarantee as to their operability or efficiency can be given.