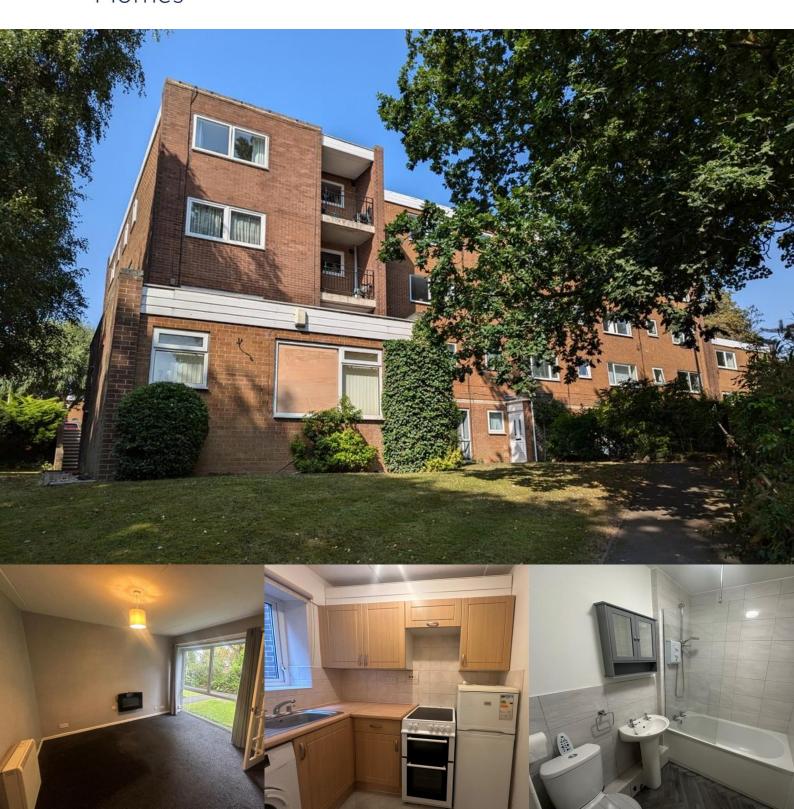

## Crucible Homes

Doncaster Road Rotherham, S65 2BP

**Guide Price** £60,000

## Description

SUMMARY DESCRIPTION Offered to the market with no upward chain & of particular appeal to the first time buyers or investors alike, is this ground floor studio accommodation enjoying electric heating & double glazed windows.

To the rear of the accommodation is communal parking which is accessed via automatic security gate & fronting the lounge window is a small lawned garden area.

Selwood flats are located just outside the Town Centre & very close to the open spaces of Clifton Park & rides. There are bus service routes upon Doncaster Road serving the town centre & within a few hundred yards away are the various shops & amenities on Middle Lane in Clifton. Contact the office today on 01709 500 333 for a viewing.