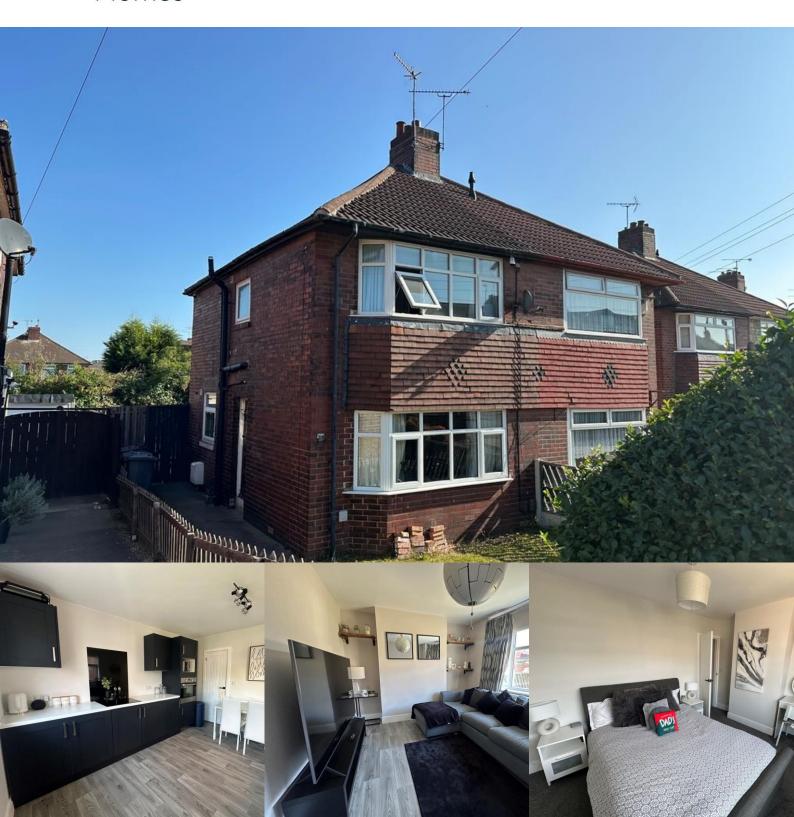

## **Description**

SUMMARY DESCRIPTION Crucible Homes are delighted to bring to the market this beautifully presented three bedroom semi detached home, in Brinsworth, Rotherham.

The accommodation briefly comprises; kitchen diner, lounge, three bedrooms and a shower room, and front and rear gardens. There is ample room for a dining table and chairs in the modern kitchen diner, and a storage pantry/cupboard also. There are integrated appliances in the form of; oven, hob, fridge, freezer and space for a washing machine. Through to the spacious living room at the front of the home with a generous bay window with floods of natural light.

A staircase leads to the first floor landing where we gain access to three good sized bedrooms. Bedroom one and two are both generous doubles, and bedroom three is currently used as a useful dressing room, but would also make an ideal home office/study. The shower room has also recently been upgraded by the current owners to a high standard, and benefits from a three piece suite.

Outside, to the front of the home is a lawned garden with a hedge for additional privacy but has potential to be converted in to a driveway providing off street parking, subject to necessary planning and consents. To the rear of the home is an

excellent lawned garden with perimeter fencing. Contact the office today for a viewing.