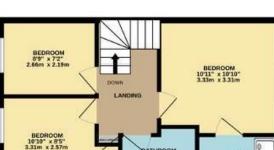

Entrance is gained via the front door into an entrance hallway, which provides access to the living room, kitchen diner and downstairs W.C. The light and spacious living room offers a front facing large feature window. The kitchen offers a range of wall and base units, integrated fridge freezer, dishwasher, stainless steel sink, drainer and mixer tap and an integrated electric oven, gas hob and extractor. To the first floor there are two bedrooms to the front of the property (the master bedroom offering an en-suite bathroom) and a double bedroom to the rear. On this level is also located the family bathroom with white three-piece suite, shower above the bath and heated towel rail. The landing also provides access to a linen cupboard. Externally, this lovely home offers an enclosed rear garden with lawn and off road parking to the front of the property.

# f 9 🕫 🛅

GROUND FLOOR 396 sq.ft. (36.8 sq.m.) approx.

BATHROOM 7'0" x 5'7" 2.13m x 1.69m

ENSUITE 7'6" x 4'9" 2.28m x 1.46

1ST FLOOR 396 sq.ft. (36.8 sq.m.) approx.

TOTAL FLOOR AREA: 792 sq.ft. (73.6 sq.m.) approx. Whilst every attempt has been made to ensure the acourary of the floorpian contained here, measurements of doors, witchows, rooms and any other lens are approximate and no eseponsibility is safer for any error, emissione or mis-statement. This plans is for ilsustative purposes only and should be used as such by any prospective purchase. The services, systems and appliances shown have not been tested and no guarantee as to their operability or efficiency can be given. Made with Merrops. 60200