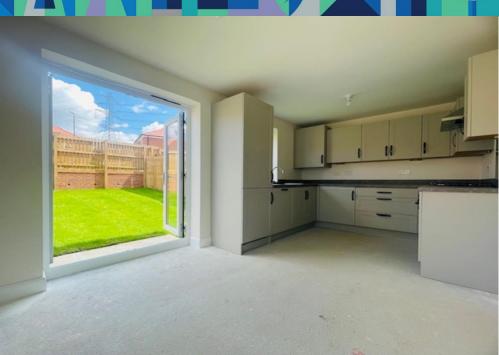

Entrance is gained via the front door into an entrance hallway, which provides access to the living room, kitchen diner and downstairs W.C. The light and spacious living room offers a front facing large feature window. The kitchen offers a range of wall and base units, integrated fridge freezer, dishwasher, stainless steel sink, drainer and mixer tap and an integrated electric oven, gas hob and extractor. To the first floor there are two bedrooms to the front of the property (the master bedroom offering an en-suite bathroom) and a double bedroom to the rear. On this level is also located the family bathroom with white three-piece suite, shower above the bath and heated towel rail. The landing also provides access to a linen cupboard. Externally, this lovely home offers an enclosed rear garden with lawn and off road parking to the front of the property.