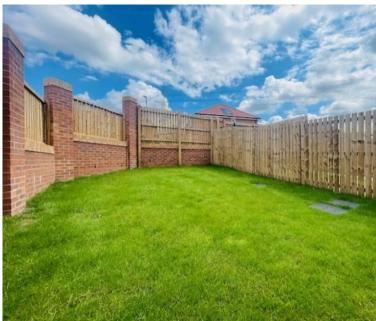

## Overview

Detached home

Three double bedrooms

Driveway

Enclosed rear garden

Close to the Peak District National Park

Close to the M1 at Junction 29A

Entrance is gained via the front door into an entrance hallway, which provides access to the living room, kitchen diner and downstairs W.C. The light and spacious living room offers a front facing large feature window. The kitchen offers a range of wall and base units, integrated fridge freezer, dishwasher, stainless steel sink, drainer and mixer tap and an integrated electric oven, gas hob and extractor. To the first floor there are two bedrooms to the front of the property (the master bedroom offering an en-suite bathroom) and a double bedroom to the rear. On this level is also located the family bathroom with white three-piece suite, shower above the bath and heated towel rail. The landing also provides access to a linen cupboard. Externally, this lovely home offers an enclosed rear garden with lawn and off road parking to the front of the property.