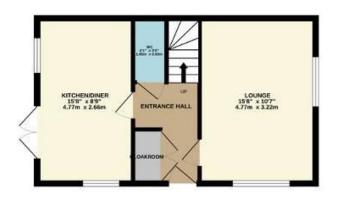

Entrance is gained via the front door into an entrance hallway, which provides access to the living room, kitchen diner and downstairs W.C. The light and spacious living room offers a front facing large feature window. The kitchen offers a range of wall and base units, integrated fridge freezer, dishwasher, stainless steel sink, drainer and mixer tap and an integrated electric oven, gas hob and extractor. To the first floor there are two bedrooms to the front of the property (the master bedroom offering an en-suite bathroom) and a double bedroom to the rear. On this level is also located the family bathroom with white three-piece suite, shower above the bath and heated towel rail. The landing also provides access to a linen cupboard. Externally, this lovely home offers an enclosed rear garden with lawn and off road parking to the front of the property.

# f 9 🕫 🛅

GROUND FLOOR 396 sq.ft. (36.8 sq.m.) approx.

BATHROOM 7'0" x 5'7" 2.13m x 1.69m

ENSUITE 7'6" x 4'9" 2.28m x 1.46

1ST FLOOR 396 sq.ft. (36.8 sq.m.) approx.

TOTAL FLOOR AREA: 792 sq.ft. (73.6 sq.m.) approx. Whilst every attempt has been made to ensure the acourary of the floorpian contained here, measurements of doors, witchows, rooms and any other lens are approximate and no eseponsibility is safer for any error, emissione or mis-statement. This plans is for ilsustative purposes only and should be used as such by any prospective purchase. The services, systems and appliances shown have not been tested and no guarantee as to their operability or efficiency can be given. Made with Merrops. 60200