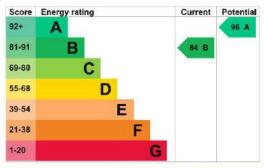

# f 9 🕫 🛅

GROUND FLOOR 396 sq.ft. (36.8 sq.m.) approx.

BATHROOM 7'0" x 5'7" 2.13m x 1.69m

ENSUITE 7'6" x 4'9" 2.28m x 1.46

1ST FLOOR 396 sq.ft. (36.8 sq.m.) approx.

TOTAL FLOOR AREA: 792 sq.ft. (73.6 sq.m.) approx. Whilst every attempt has been made to ensure the acourary of the floorpian contained here, measurements of doors, witchows, rooms and any other lens are approximate and no eseponsibility is safer for any error, emissione or mis-statement. This plans is for ilsustative purposes only and should be used as such by any prospective purchase. The services, systems and appliances shown have not been tested and no guarantee as to their operability or efficiency can be given. Made with Merrops. 60200