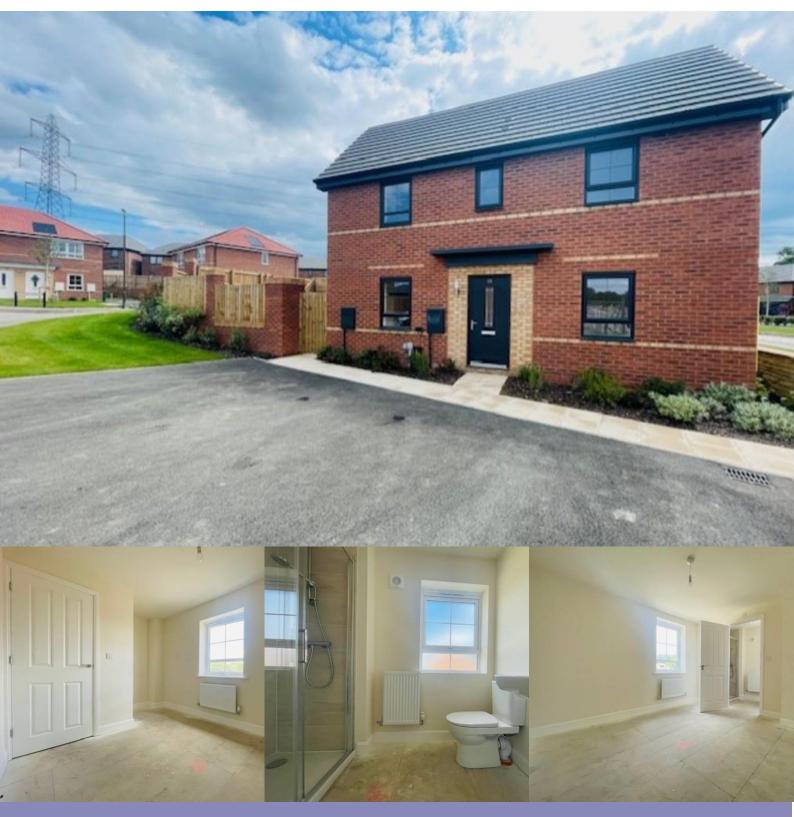

## Overview

Detached home

Three double bedrooms

Driveway

Enclosed rear garden

Close to the Peak District National Park

Close to the M1 at Junction 29A

Entrance is gained via the front door into an entrance hallway, which provides access to the living room, kitchen diner and downstairs W.C. The light and spacious living room offers a front facing large feature window. The kitchen offers a range of wall and base units, integrated fridge freezer, dishwasher, stainless steel sink, drainer and mixer tap and an integrated electric oven, gas hob and extractor. To the first floor there are two bedrooms to the front of the property (the master bedroom offering an en-suite bathroom) and a double bedroom to the rear. On this level is also located the family bathroom with white three-piece suite, shower above the bath and heated towel rail. The landing also provides access to a linen cupboard. Externally, this lovely home offers an enclosed rear garden with lawn and off road parking to the front of the property.