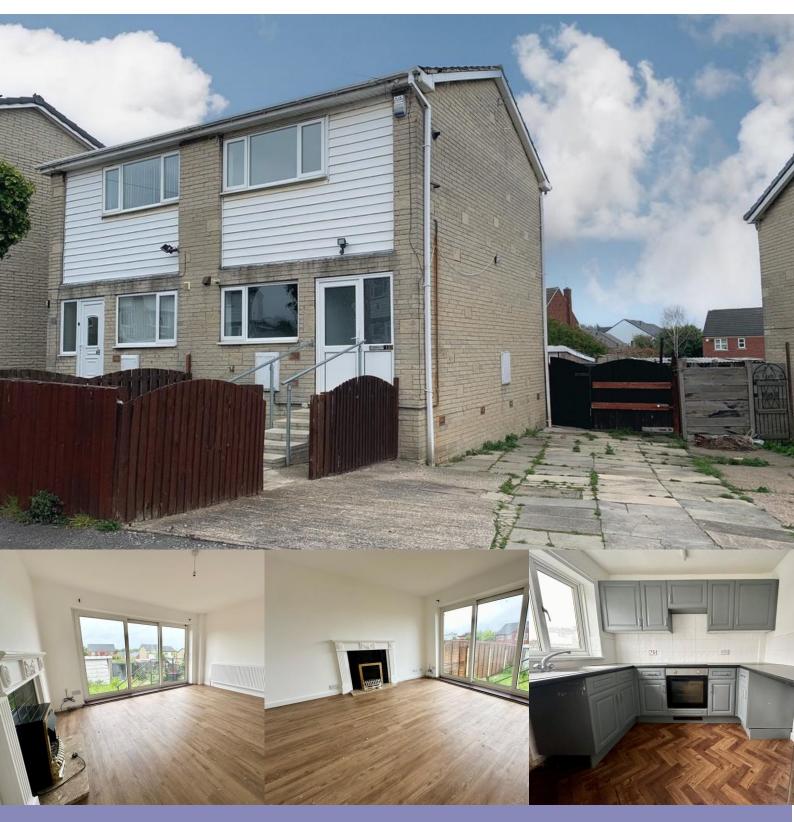

## Overview

Available now! Two Bedrooms Semi-Detached Patio to the Rear Off-Road Parking Spacious Living Room

## Description

OVERVIEW Crucible Homes present to the rental market this two bedroom semi-detached home located in Maltby. Downstairs there is a kitchen and a spacious living room, with a sliding door that leads out on to the rear patio area. Upstairs there is a double bedroom, a second bedroom and a shower room. This fantastic home also benefits from a driveway that provides enough space for two vehicles, a small front garden, and being close to local amenities and excellent transport links.

Rent - £625 PCM Deposit - £721 Length of tenancy - 6 months (other options available) Council tax Band - A

OOR 1ST FLOOR OOR APPROX. FLOOR Q.F.T. AREA 287 SQ.F.T. (26.6 SQ.M.) TOTAL APPROX. FLOOR AREA 573 SQ.F.T. (53.3 SQ.M.) mpt has been made to ensure the accuracy of the floor plan contained here, measu ws, rooms and any other items are approximate and no responsibility is taken for at