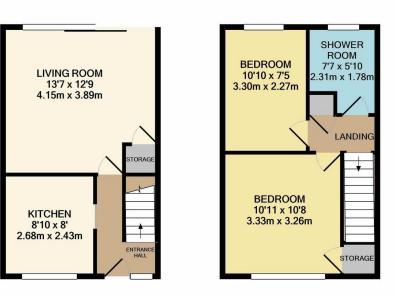

Rent - £625 PCM Deposit - £721 Length of tenancy - 6 months (other options available) Council tax Band - A

OOR 1ST FLOOR OOR APPROX. FLOOR Q.F.T. AREA 287 SQ.F.T. (26.6 SQ.M.) TOTAL APPROX. FLOOR AREA 573 SQ.F.T. (53.3 SQ.M.) mpt has been made to ensure the accuracy of the floor plan contained here, measu ws, rooms and any other items are approximate and no responsibility is taken for at

Whilst every attempt has been made to ensure the accuracy of the floor plan contained here, measurements of doors, windows, rooms and any other items are approximate and no responsibility is taken for any error, omission, or mis-statement. This plan is for illustrative purposes only and should be used as such by any prospective purchaser. The services, systems and appliances shown have not been tested and no guarantee as to their operability or efficiency can be given Made with Metropix ©2022

GROUND FLOOR APPROX. FLOOR AREA 287 SQ.FT.

(26.6 SQ.M.)