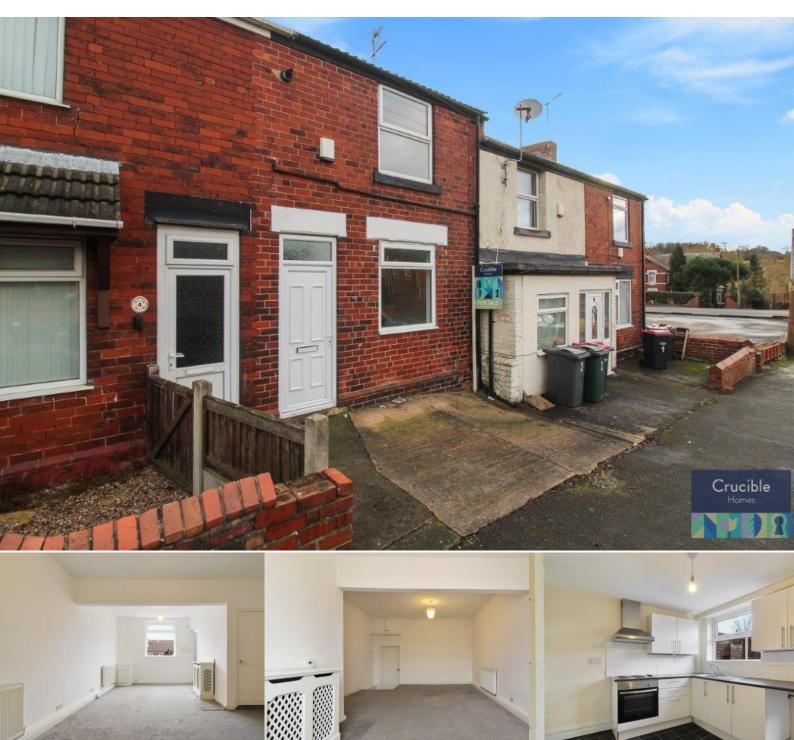

## Description

SUMMARY Selling with NO CHAIN is this TWO bedroom Mid terrace property in the ex mining village of Maltby.

The property is ideal for anyone who is wanting to get on the property ladder or for investment.

Layout of the property consist of; lounge/diner, kitchen, two bedrooms and family bathroom. Externally there is a rear enclosed low maintenance pebbled garden with a small lawn area.

A great property that must be viewed, call the Wickersley office to arrange a viewing 01709 500333.