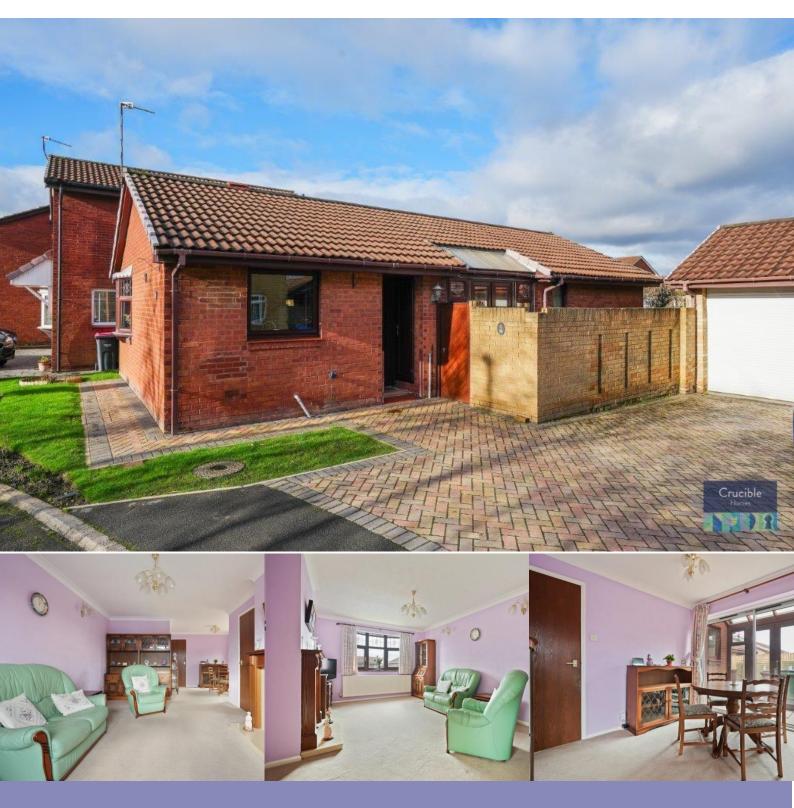

## Description

SUMMARY Selling with NO CHAIN Crucible Homes welcome this THREE bedroom detached bungalow formally known as "The Dovedale" on the popular estate in Bramley.

This property offers well proportioned living space, with the added benefit from having a small sunroom which leads from the dining area.

Ideally located on a cul-de-sac benefiting from having less traffic noise and passing cars.

Layout of this bungalow consists of; inner hallway leading to the breakfasting kitchen which has ample wall and base units, door leading to the well proportioned lounge / dining area with the benefit of patio doors leading to a sunroom which is ideal for relaxation. Further more there are three bedrooms and spacious shower room comprising of corner shower cubicle with electric shower,

## f Ø 🖲 🛗

vanity wash hand basin and WC.

Externally there is a rear enclosed, mainly laid to lawn garden, and driveway providing off road parking leading to a single detached garage with roller door.

This property must be viewed to appreciate the location and position of the bungalow.