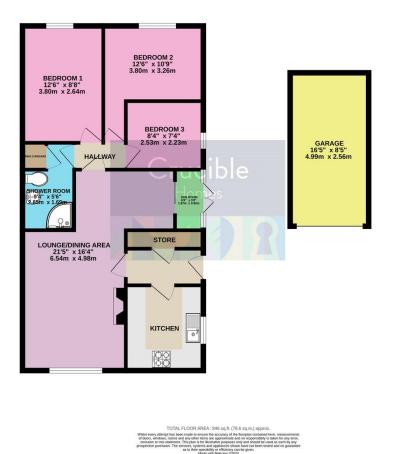

Ideally located on a cul-de-sac benefiting from having less traffic noise and passing cars.

Layout of this bungalow consists of; inner hallway leading to the breakfasting kitchen which has ample wall and base units, door leading to the well proportioned lounge / dining area with the benefit of patio doors leading to a sunroom which is ideal for relaxation. Further more there are three bedrooms and spacious shower room comprising of corner shower cubicle with electric shower,

## f Ø 🖲 🛗

vanity wash hand basin and WC.

Externally there is a rear enclosed, mainly laid to lawn garden, and driveway providing off road parking leading to a single detached garage with roller door.

This property must be viewed to appreciate the location and position of the bungalow.