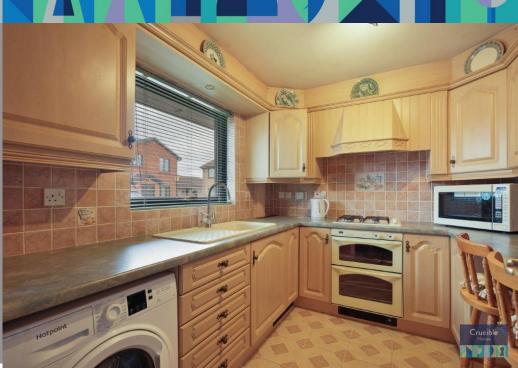

Ideally located on a cul-de-sac benefiting from having less traffic noise and passing cars.

Layout of this bungalow consists of; inner hallway leading to the breakfasting kitchen which has ample wall and base units, door leading to the well proportioned lounge / dining area with the benefit of patio doors leading to a sunroom which is ideal for relaxation. Further more there are three bedrooms and spacious shower room comprising of corner shower cubicle with electric shower,