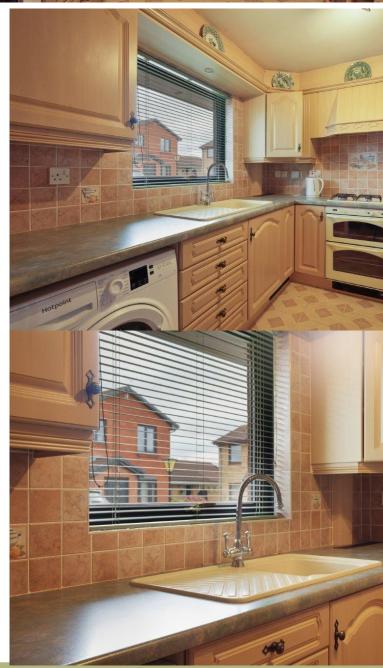

Ideally located on a cul-de-sac benefiting from having less traffic noise and passing cars.

Layout of this bungalow consists of; inner hallway leading to the breakfasting kitchen which has ample wall and base units, door leading to the well proportioned lounge / dining area with the benefit of patio doors leading to a sunroom which is ideal for relaxation. Further more there are three bedrooms and spacious shower room comprising of corner shower cubicle with electric shower,