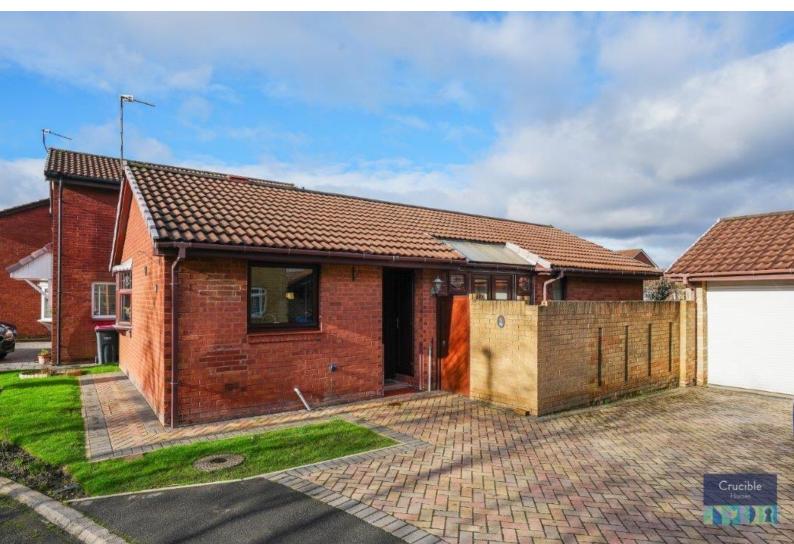

## Description

SUMMARY Selling with NO CHAIN Crucible Homes welcome this THREE bedroom detached bungalow formally known as "The Dovedale" on the popular estate in Bramley.

This property offers well proportioned living space, with the added benefit from having a small sunroom which leads from the dining area.

Ideally located on a cul-de-sac benefiting from having less traffic noise and passing cars.

Layout of this bungalow consists of; inner hallway leading to the breakfasting kitchen which has ample wall and base units, door leading to the well proportioned lounge / dining area with the benefit of patio doors leading to a sunroom which is ideal for relaxation. Further more there are three bedrooms and spacious shower room comprising of corner shower cubicle with electric shower,

vanity wash hand basin and WC.

Externally there is a rear enclosed, mainly laid to lawn garden, and driveway providing off road parking leading to a single detached garage with roller door.

This property must be viewed to appreciate the location and position of the bungalow.