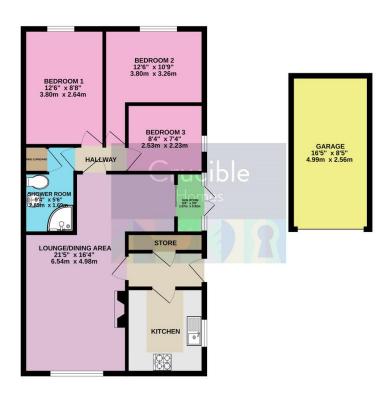

## GROUND FLOOR 846 sq.ft. (78.6 sq.m.) approx.

TOTAL FLOOR AREA: 846 sq.ft. (78.6 sq.m.) approx.

Whist every attempt has been made to ensure the accuracy of the foorplan corained here, measuremen of doors, windows, comma and up right erits are approximate and on responsibility is laken file any error prospective purchaser. The services, systems and appliances shown have not been tested and no guarant as to their operations, or the system of the services, systems and appliances shown have not been tested and no guarant as to their operability of efficiency can be given.