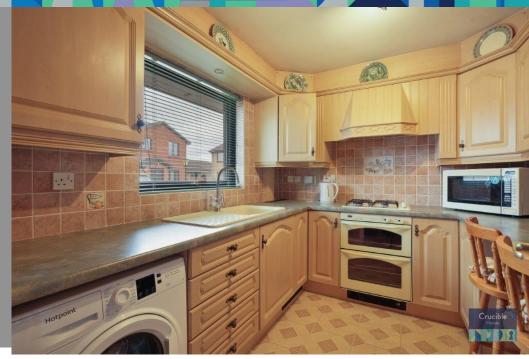

Ideally located on a cul-de-sac benefiting from having less traffic noise and passing cars.

Layout of this bungalow consists of; inner hallway leading to the breakfasting kitchen which has ample wall and base units, door leading to the well proportioned lounge / dining area with the benefit of patio doors leading to a sunroom which is ideal for relaxation. Further more there are three bedrooms and spacious shower room comprising of corner shower cubicle with electric shower,