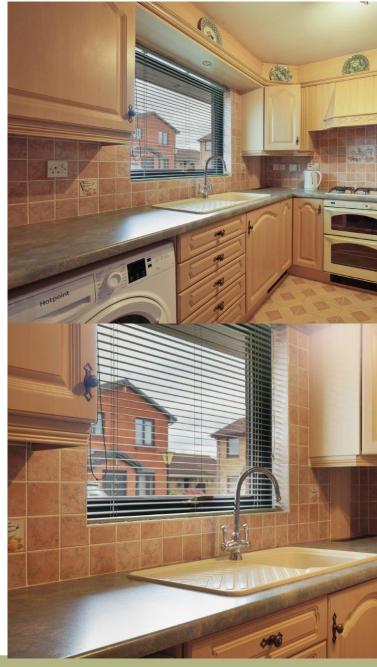

Ideally located on a cul-de-sac benefiting from having less traffic noise and passing cars.

Layout of this bungalow consists of; inner hallway leading to the breakfasting kitchen which has ample wall and base units, door leading to the well proportioned lounge / dining area with the benefit of patio doors leading to a sunroom which is ideal for relaxation. Further more there are three bedrooms and spacious shower room comprising of corner shower cubicle with electric shower,