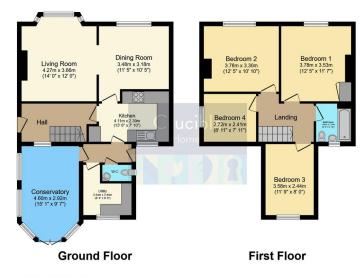

### Description

SUMMARY Crucible Homes welcome this spacious FOUR bedroom EXTENDED semi detached property in the desirable location of Bramley.

Layout of the property comprises of; entrance hall with stairs leading to the first floor, door leading to the modern kitchen which is fitted with cream gloss wall and base units with integral oven, hob and extractor. From there is a entrance door which leads you to the well propertied dining and living room which has a front facing UPVC bay window.

Benefits of this property is that there is a good sized utility room, downstairs WC and spacious conservatory which is currently being used as a family room/office.

To the first floor there are FOUR good sized bedrooms, three being double, along with a family bathroom.

### f 🕑 🙆 🌐

%epcGraph\_c\_1\_265%

Total floor area 119.2 m<sup>2</sup> (1,283 sq.ft.) approx This plan is for illustration purposes only and may not be representative of the property. Plan not to scale. Powered by PropertyBox