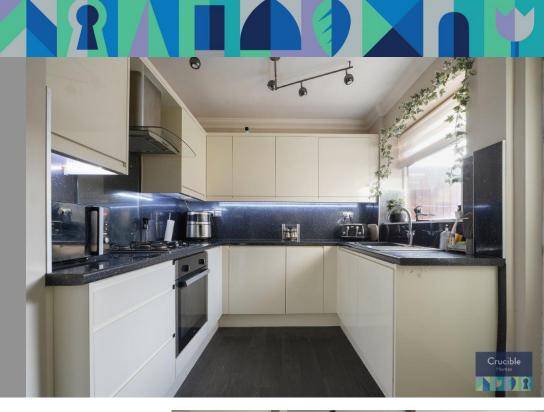

### Description

SUMMARY Crucible Homes welcome this spacious FOUR bedroom EXTENDED semi detached property in the desirable location of Bramley.

Layout of the property comprises of; entrance hall with stairs leading to the first floor, door leading to the modern kitchen which is fitted with cream gloss wall and base units with integral oven, hob and extractor. From there is a entrance door which leads you to the well propertied dining and living room which has a front facing UPVC bay window.