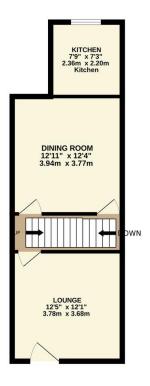

LOUNGE 12' 0" x 12' 5" (3.681m x 3.788m)

DINING ROOM 12' 4" x 12' 11" (3.776m x 3.944m)

KITCHEN 7' 2" x 7' 8" (2.202m x 2.36m)

MASTER BEDROOM 12' 0"  $\times$  11' 11" (3.658m  $\times$  3.648m)

BEDROOM 2 12' 11" x 6' 11" (3.938m x 2.129m)