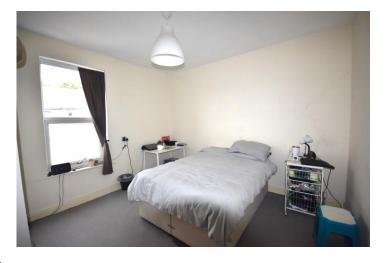

LOUNGE 12' 0" x 12' 5" (3.681m x 3.788m)

DINING ROOM 12' 4" x 12' 11" (3.776m x 3.944m)

KITCHEN 7' 2" x 7' 8" (2.202m x 2.36m)

MASTER BEDROOM 12' 0"  $\times$  11' 11" (3.658m  $\times$  3.648m)

BEDROOM 2 12' 11" x 6' 11" (3.938m x 2.129m)