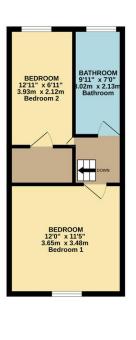

LOUNGE 12' 0" x 12' 5" (3.681m x 3.788m)

DINING ROOM 12' 4" x 12' 11" (3.776m x 3.944m)

KITCHEN 7' 2" x 7' 8" (2.202m x 2.36m)

MASTER BEDROOM 12' 0"  $\times$  11' 11" (3.658m  $\times$  3.648m)

BEDROOM 2 12' 11" x 6' 11" (3.938m x 2.129m)

BATHROOM 6' 11" x 9' 11" (2.131m x 3.024m)

GROUND FLOOR 1ST FLOOR