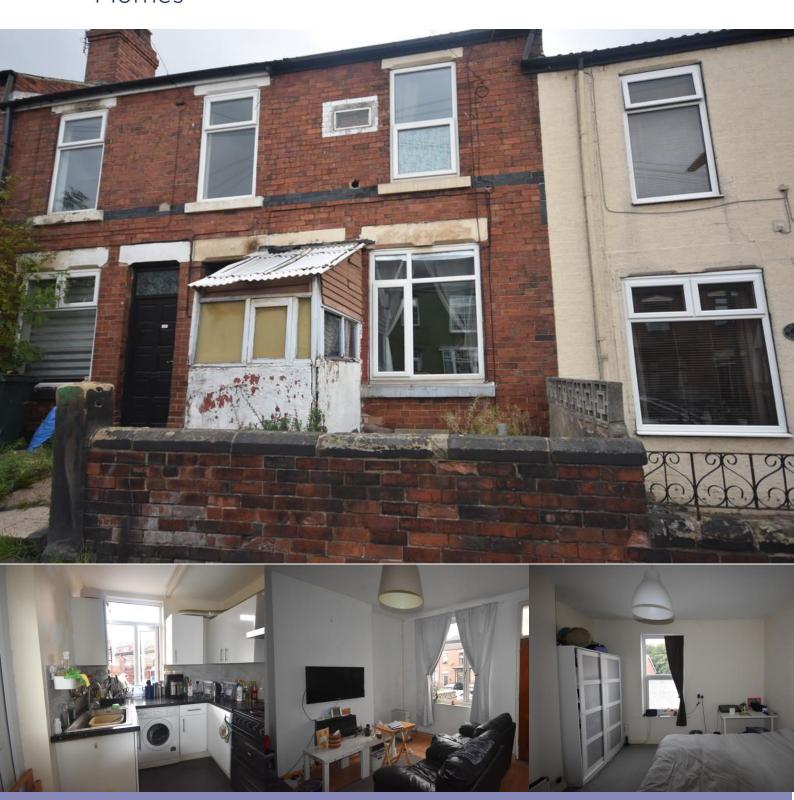

## Description

\*\*\*\*\* Investors Dream \*\*\*\*\*\*

We are excited to present this TWO bedroom terrace home sold with NO ONWARD CHAIN!!!! Situated in a popular residential area, close to amenities and transport links.

This spacious property is ideal for a first time buyer or investors. The accommodation briefly comprises of lounge, Dining room, kitchen, cellar, two bedrooms, bathroom and a low maintenance garden.

For more information call our Property Experts on 01709 500333.

LOUNGE 12' 0" x 12' 5" (3.681m x 3.788m)

DINING ROOM 12' 4" x 12' 11" (3.776m x 3.944m)

KITCHEN 7' 2" x 7' 8" (2.202m x 2.36m)

MASTER BEDROOM 12' 0"  $\times$  11' 11" (3.658m  $\times$  3.648m)

BEDROOM 2 12' 11" x 6' 11" (3.938m x 2.129m)