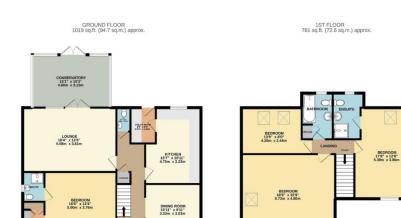

## f 💟 🗇 🛗

TOTAL FLOOR AREA: 1800 sq.ft. (187.2 sq.m.) approx. While every attempt the been web to result the accuracy of the floorpical contained here, reasoarements oversities or instruments. This plan is the trutopic paperso and you have been here not been have not been have