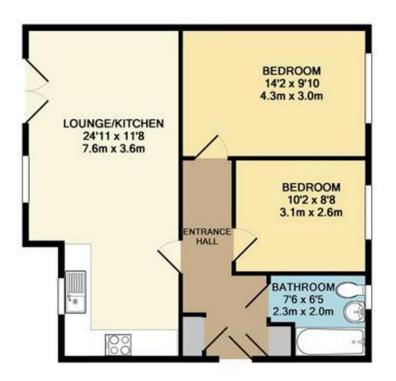

PROGRESS DRIVE, BRAMLEY, S66 1TT TOTAL APPROX. FLOOR AREA 620 SQ.FT. (57.6 SQ.M.) st every attempt has been made to ensure the accuracy of the floor plan contained here, measu

Whilst every attempt has been made to ensure the accuracy of the floor plan contained here, measurements of doors, windows, rooms and any other items are approximate and no responsibility is taken for any error, omission, or mis-statement. This plan is for illustrative purposes only and should be used as such by any prospective purchaser. The services, systems and appliances shown have not been tested and no guarantee as to their operability or efficiency can be given Made with Metropix ©2017