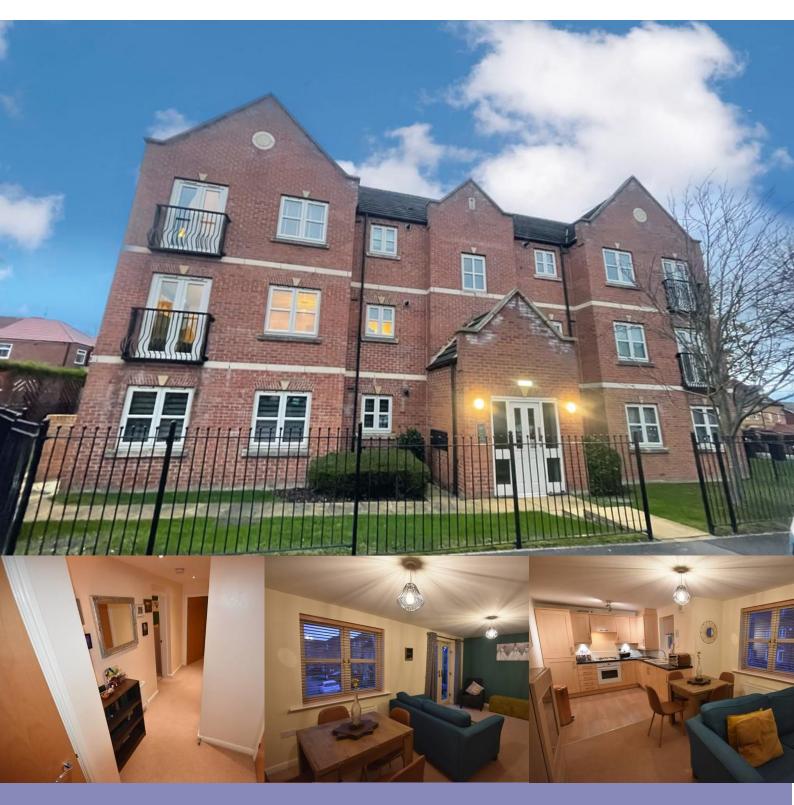

#### Overview

Shared Ownership Home

LEASEHOLD Council Tax Band B First floor apartment Secure entry system Juliet Balcony Allocated parking Close to the fantastic amenities of

## Description

\*\*\* SHARED OWNERSHIP - NO CHAIN \*\*\* Welcome to Progress Drive, here we have a fantastic modern first floor apartment, situated in a quiet cul-de-sac with allocated parking.

£57,500 = 40% SHARE.

Tucked away in this brilliant development is a well presented two bedroom first floor apartment, with no onward chain. The apartment is close to a range of independent local amenities, supermarkets, gymnasiums, and eateries. The apartment is perfectly placed for commuting via the M18, M1 and A1 motorway networks. The living accommodation briefly comprises of secure entry, entrance hall with storage, a fabulous open plan lounge / dining/ kitchen with a Juliette balcony, two wellproportioned bedrooms and a three piece bathroom with shower over bath. Outside there are communal gardens, and one allocated parking space, additional on street parking is available. This flexible means of home ownership is likely to appeal to first time buyers and those on low incomes. Call NOW for more information.