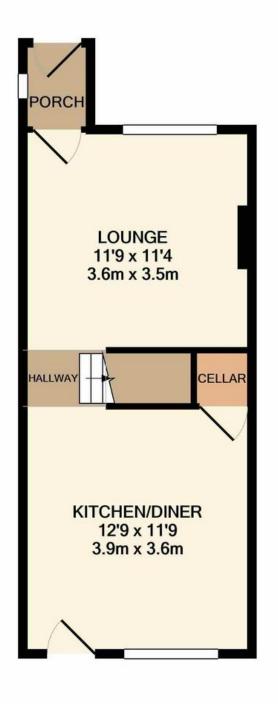

1ST FLOOR APPROX. FLOOR AREA 318 SQ.FT. (29.5 SQ.M.)

**GROUND FLOOR** APPROX. FLOOR AREA 331 SQ.FT. (30.7 SQ.M.)

## TOTAL APPROX. FLOOR AREA 648 SQ.FT. (60.2 SQ.M.)

Whilst every attempt has been made to ensure the accuracy of the floor plan contained here, measurements of doors, windows, rooms and any other items are approximate and no responsibility is taken for any error, omission, or mis-statement. This plan is for illustrative purposes only and should be used as such by any prospective purchaser. The services, systems and appliances shown have not been tested and no guarantee as to their operability or efficiency can be given Made with Metropix ©2021