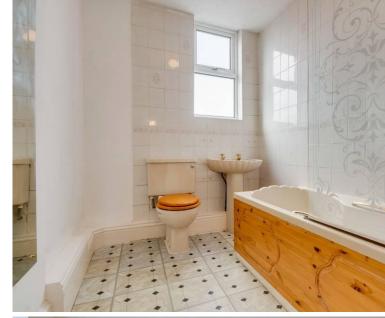

## Description

\*\*\*NO ONWARD CHAIN\*\*\* An internal inspection is highly recommended to appreciate this fabulous two bedroom terraced home. Specifications of the home include: gas central heating and double glazing. The living accommodation briefly comprises of; rear entrance into the spacious kitchen / diner with a large free standing cooker, washing machine and access down to the cellar, a cosy living room with a feature fire place and access into the front porch. To the first floor two good sized bedrooms, the master with views over Greasbrough, and a family bathroom with a shower over bath, wash basin and low flush WC. Outside to the front of the property is a small low maintenance garden which oozes curb appeal. The rear of the home has a patio / courtyard area perfect for alfresco dining on a summers evening. This home is a MUST SEE.