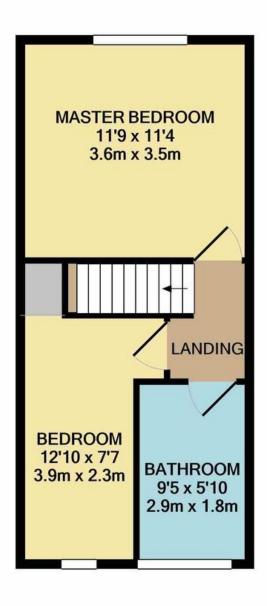

1ST FLOOR APPROX. FLOOR AREA 318 SQ.FT. (29.5 SQ.M.)

**GROUND FLOOR** APPROX. FLOOR AREA 331 SQ.FT. (30.7 SQ.M.)

## TOTAL APPROX. FLOOR AREA 648 SQ.FT. (60.2 SQ.M.)

Whilst every attempt has been made to ensure the accuracy of the floor plan contained here, measurements of doors, windows, rooms and any other items are approximate and no responsibility is taken for any error, omission, or mis-statement. This plan is for illustrative purposes only and should be used as such by any prospective purchaser. The services, systems and appliances shown have not been tested and no guarantee as to their operability or efficiency can be given Made with Metropix ©2021