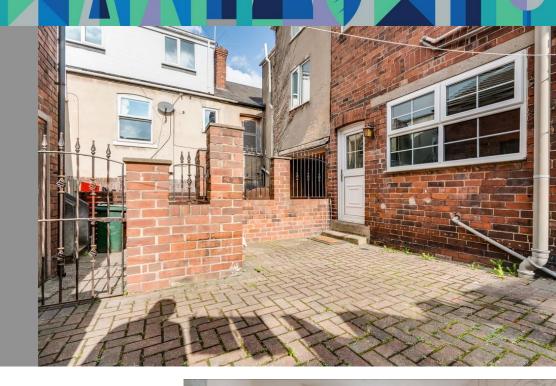

## Description

\*\*\*NO ONWARD CHAIN\*\*\* An internal inspection is highly recommended to appreciate this fabulous two bedroom terraced home. Specifications of the home include: gas central heating and double glazing. The living accommodation briefly comprises of; rear entrance into the spacious kitchen / diner with a large free standing cooker, washing machine and access down to the cellar, a cosy living room with a feature fire place and access into the front porch. To the first floor two good sized bedrooms, the master with views over Greasbrough, and a family bathroom with a shower over bath, wash basin and low flush WC. Outside to the front of the property is a small low maintenance garden which oozes curb appeal. The rear of the home has a patio / courtyard area perfect for alfresco dining on a summers evening. This home is a MUST SEE.