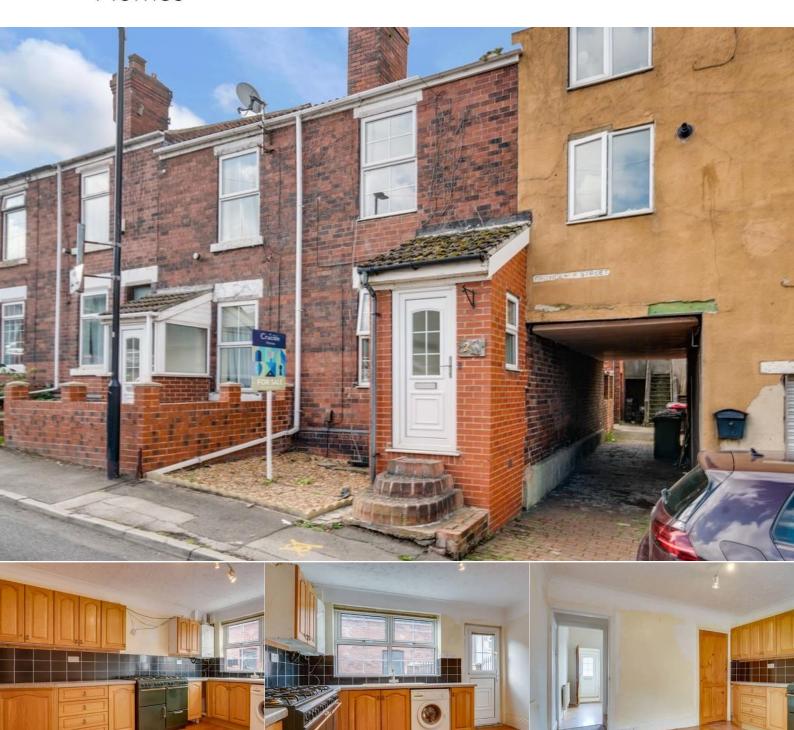

## Description

\*\*\*NO ONWARD CHAIN\*\*\* An internal inspection is highly recommended to appreciate this fabulous two bedroom terraced home. Specifications of the home include: gas central heating and double glazing. The living accommodation briefly comprises of; rear entrance into the spacious kitchen / diner with a large free standing cooker, washing machine and access down to the cellar, a cosy living room with a feature fire place and access into the front porch. To the first floor two good sized bedrooms, the master with views over Greasbrough, and a family bathroom with a shower over bath, wash basin and low flush WC. Outside to the front of the property is a small low maintenance garden which oozes curb appeal. The rear of the home has a patio / courtyard area perfect for alfresco dining on a summers evening. This home is a MUST SEE.