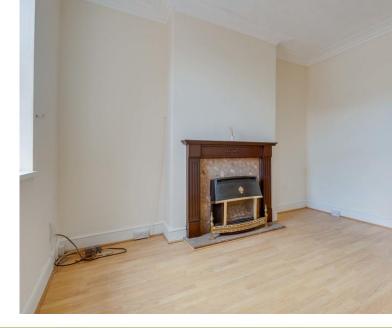

## Description

\*\*\*NO ONWARD CHAIN\*\*\* An internal inspection is highly recommended to appreciate this fabulous two bedroom terraced home. Specifications of the home include: gas central heating and double glazing. The living accommodation briefly comprises of; rear entrance into the spacious kitchen / diner with a large free standing cooker, washing machine and access down to the cellar, a cosy living room with a feature fire place and access into the front porch. To the first floor two good sized bedrooms, the master with views over Greasbrough, and a family bathroom with a shower over bath, wash basin and low flush WC. Outside to the front of the property is a small low maintenance garden which oozes curb appeal. The rear of the home has a patio / courtyard area perfect for alfresco dining on a summers evening. This home is a MUST SEE.