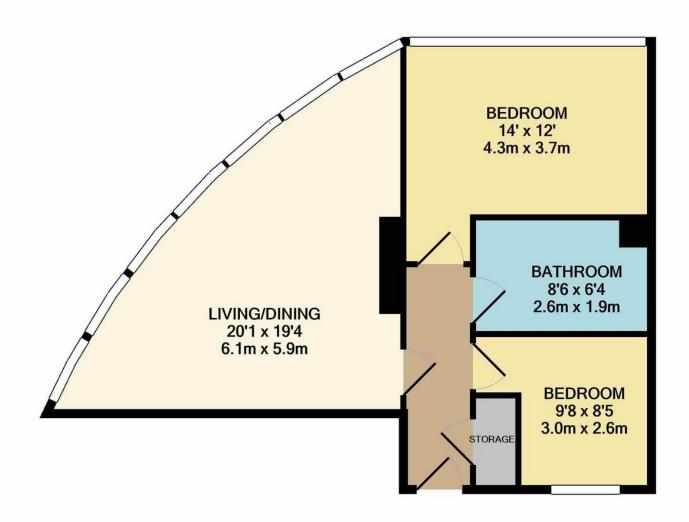

#### TOTAL APPROX. FLOOR AREA 556 SQ.FT. (51.6 SQ.M.)

Whilst every attempt has been made to ensure the accuracy of the floor plan contained here, measurements of doors, windows, rooms and any other items are approximate and no responsibility is taken for any error, omission, or mis-statement. This plan is for illustrative purposes only and should be used as such by any prospective purchaser. The services, systems and appliances shown have not been tested and no guarantee as to their operability or efficiency can be given Made with Metropix ©2021