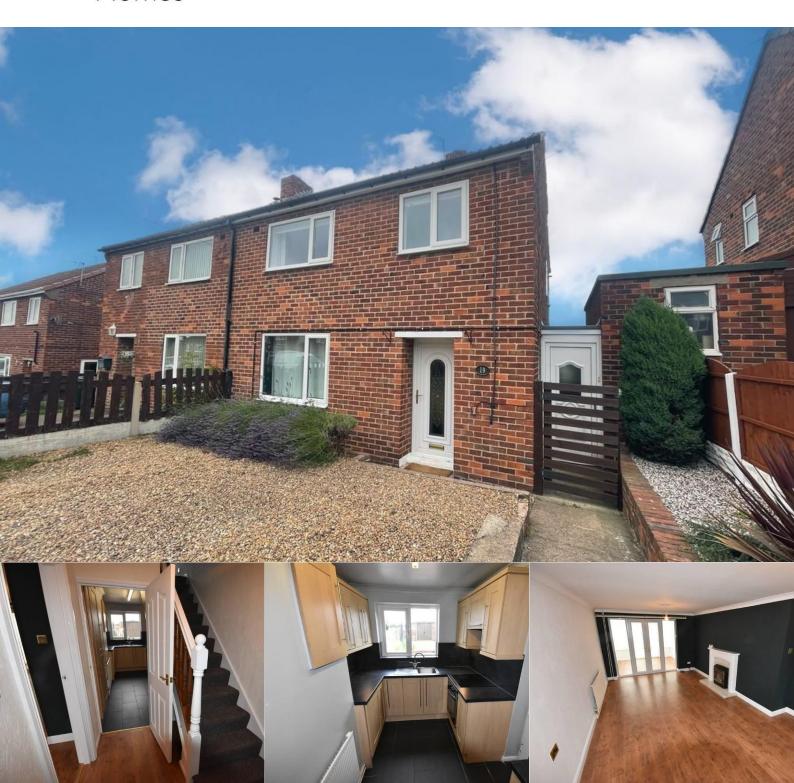

## Description

Could LINDEN AVENUE be your forever home? Crucible homes are proud to present this fabulous three bedroom semi detached home in Wickersley, Rotherham. This wonderful three-bedroom home offers welcoming accommodation over two floors. The home comprises entrance hallway leading into the open-plan living / dining room, which opens into the conservatory provides extremely well-thought out, useful space for living and entertaining. A modem fully fitted kitchen which has lots of storage and space for the keen home chefs, a utility room and an additional storage room with access to the fully endosed rear garden makes this a very attractive proposition. To the first floor of the property a modern three piece bathroom with a shower over bath, two large double rooms and a single room. To the front of the home is ample off road and a pathway leading to the front door and the side door. The rear garden is fully endosed by wooden fence panels, and is a nice combination of patio and lawn, with border shrubs and a good sized shed, the garden has wonderful views of fields beyond. Wickersley is the place to live, dose to fabulous amenities, reputable primary and secondary schools and fantastic transport links. This home is sold with NO ONWARD CHAIN.