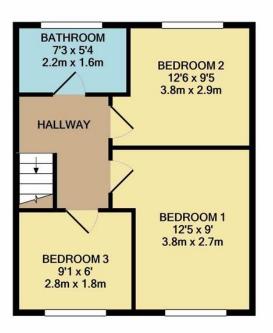

GROUND FLOOR APPROX. FLOOR AREA 504 SQ.FT. (46.8 SQ.M.) 1ST FLOOR APPROX. FLOOR AREA 399 SQ.FT. (37.1 SQ.M.)

## TOTAL APPROX. FLOOR AREA 903 SQ.FT. (83.9 SQ.M.)

Whilst every attempt has been made to ensure the accuracy of the floor plan contained here, measurements of doors, windows, rooms and any other items are approximate and no responsibility is taken for any error, omission, or mis-statement. This plan is for illustrative purposes only and should be used as such by any prospective purchaser. The services, systems and appliances shown have not been tested and no guarantee as to their operability or efficiency can be given

Made with Metropix ©2021

IMPORTANT: we would like to inform prospective purchasers that these sales particulars have been prepared as a general guide only. A detailed survey has not been carried out, nor the services, appliances and fittings tested. Room sizes should not be relied upon for fumishing purposes and are approximate. If floor plans are included, they are for guidance only and illustration purposes only and may not be to scale. If there are any important matters likely to affect your decision to buy, please contact us before viewing the property. C1235