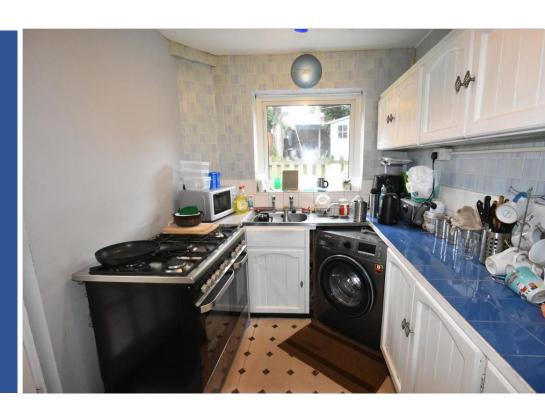

The spacious home is a perfect purchase for the growing family, being close to all amenities and local schools, village shops and within easy access of the M18 motorway network and Rotherham town centre. The property benefits from gas central heating and double glazing. Briefly comprising: entrance hall leading to the fully fitted kitchen, spacious living room and a separate dining room. The home has side access to the rear of the property and outbuildings. The staircase rises to the first-floor landing, giving access to three bedrooms and a house bathroom. Externally a large fully enclosed lawned garden with a patio area perfect for alfresco dining or enjoying an evening in the sun. For more information call our sales experts on 01709 500333.