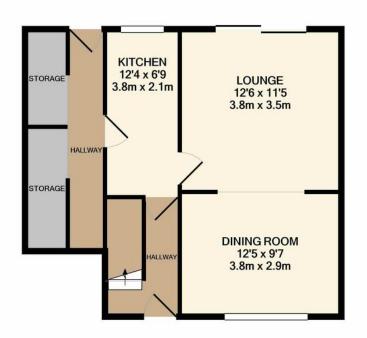

GROUND FLOOR APPROX. FLOOR AREA 504 SQ.FT. (46.8 SQ.M.) 1ST FLOOR APPROX. FLOOR AREA 399 SQ.FT. (37.1 SQ.M.)

## TOTAL APPROX. FLOOR AREA 903 SQ.FT. (83.9 SQ.M.)

Whilst every attempt has been made to ensure the accuracy of the floor plan contained here, measurements of doors, windows, rooms and any other items are approximate and no responsibility is taken for any error, omission, or mis-statement. This plan is for illustrative purposes only and should be used as such by any prospective purchaser. The services, systems and appliances shown have not been tested and no guarantee as to their operability or efficiency can be given

Made with Metropix ©2021

IMPORTANT: we would like to inform prospective purchasers that these sales particulars have been prepared as a general guide only. A detailed survey has not been carried out, nor the services, appliances and fittings tested. Room sizes should not be relied upon for fumishing purposes and are approximate. If floor plans are included, they are for guidance only and illustration purposes only and may not be to scale. If there are any important matters likely to affect your decision to buy, please contact us before viewing the property. C1235