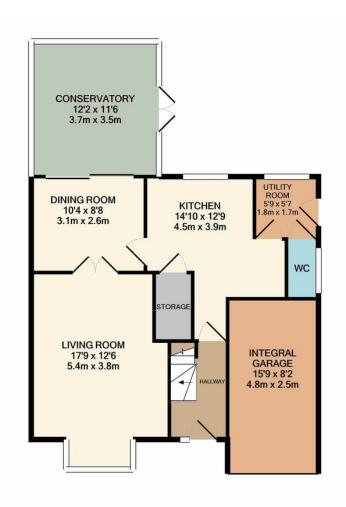

## **Description**

\*\*\*\* A FOREVER HOME \*\*\*\*An immaculately presented detached family home positioned at the head of this quiet cul-de-sac located just off Amorys Holt Way in Maltby, Rotherham.

The accommodation comprises; a wonderful entrance hallway, a spacious living room with double doors leading into the dining room and following into the conservatory. The breakfast kitchen, utility Room, downstairs W/C and integral garage complete the ground floor accommodation.

1ST FLOOR APPROX. FLOOR AREA 613 SQ.FT. (57.0 SQ.M.)

GROUND FLOOR APPROX. FLOOR AREA 795 SQ.FT. (73.8 SQ.M.)

#### TOTAL APPROX. FLOOR AREA 1408 SQ.FT. (130.8 SQ.M.)

Whilst every attempt has been made to ensure the accuracy of the floor plan contained here, measurements of doors, windows, rooms and any other items are approximate and no responsibility is taken for any error, omission, or mis-statement. This plan is for illustrative purposes only and should be used as such by any prospective purchaser. The services, systems and appliances shown have not been tested and no guarantee as to their operability or efficiency can be given

Made with Metropix ©2021

IMPORTANT: we would like to inform prospective purchasers that these sales particulars have been prepared as a general guide only. A detailed survey has not been carried out, nor the services, appliances and fittings tested. Room sizes should not be relied upon for fumishing purposes and are approximate. If floor plans are included, they are for guidance only and illustration purposes only and may not be to scale. If there are any important matters likely to affect your decision to buy, please contact us before viewing the property. C1235