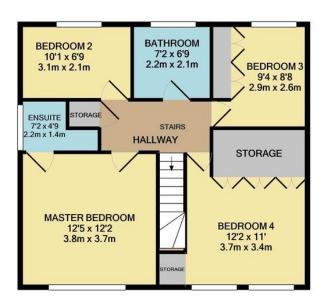

To the first floor, four excellent sized bedrooms, the master bedroom benefiting from an ensuite shower room, and three further bedrooms served by a three piece family bathroom. Externally, there is a Driveway and Integral Garage.

1ST FLOOR APPROX. FLOOR AREA 613 SQ.FT. (57.0 SQ.M.)

GROUND FLOOR APPROX. FLOOR AREA 795 SQ.FT. (73.8 SQ.M.)

#### TOTAL APPROX. FLOOR AREA 1408 SQ.FT. (130.8 SQ.M.)

Whilst every attempt has been made to ensure the accuracy of the floor plan contained here, measurements of doors, windows, rooms and any other items are approximate and no responsibility is taken for any error, omission, or mis-statement. This plan is for illustrative purposes only and should be used as such by any prospective purchaser. The services, systems and appliances shown have not been tested and no guarantee as to their operability or efficiency can be given

Made with Metropix ©2021

IMPORTANT: we would like to inform prospective purchasers that these sales particulars have been prepared as a general guide only. A detailed survey has not been carried out, nor the services, appliances and fittings tested. Room sizes should not be relied upon for fumishing purposes and are approximate. If floor plans are included, they are for guidance only and illustration purposes only and may not be to scale. If there are any important matters likely to affect your decision to buy, please contact us before viewing the property. C1235