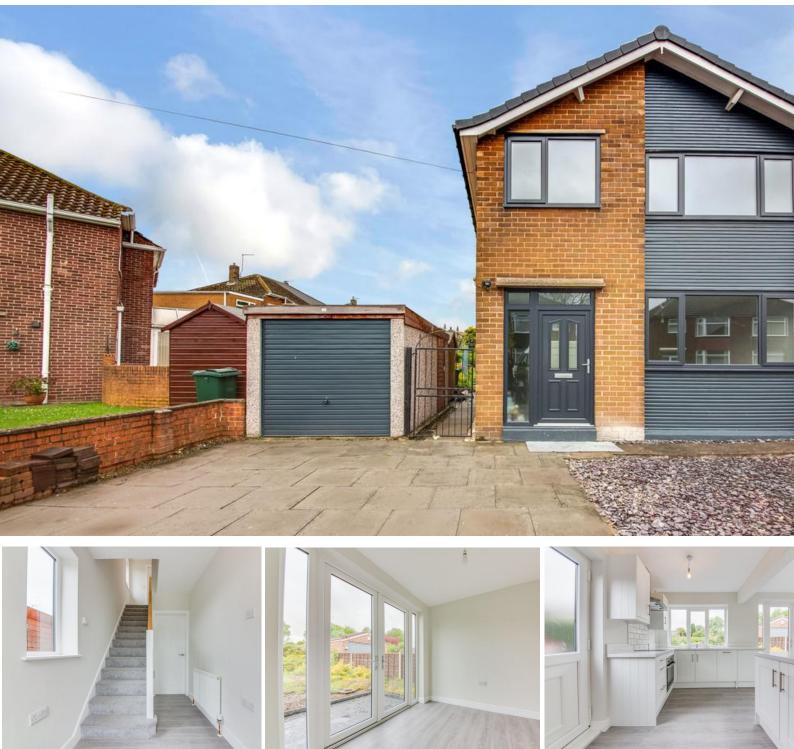

#### Overview

• Stunning three bedroom detached

#### home

- Fully refurbished to the highest standard
- Fabulous open plan kitchen diner

including white goods

• Ample off road parking and a

dataabad aaraaa

### Description

\*\*\*\* A STUNNING THREE BEDROOM DETACHED HOME \*\*\*\* If you are seeking a forever home in the heart of Wickersley then look no further. Having been totally renovated to the highest of standards with the needs of modern family living in mind, this detached property has everything to offer.

With three fantastic sized bedrooms, a stylish bathroom suite, stunning dining kitchen with french doors to the patio and a detached garage with ample parking-this property truly is ready to go. The home is situated on a quiet cul-de-sac, and close to many fabulous local amenities, whether your looking for a delightful restaurant, some home essentials or a trip to a high end beauty bar Wickersley has it all to offer you. If you would like more information and to be in with a chance of not missing out on this beauty then call our sales experts on 01709 500333.