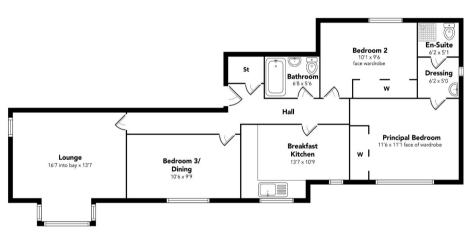

A carpeted and welcoming communal hallway (with security entry system) gives access to the stairwell and the apartment on the first floor.

A welcoming reception hallway has a deep storage cupboard as you enter. All apartments are off the hallway and comprise; bay window lounge with double aspect windows, breakfast kitchen three double bedrooms, one of which is currently used as a dining room with the principal bedroom having walk through dressing area that leads to the en-suite shower room. Completing the accommodation is a three piece bathroom.

Floorplans are indicative only - not to scale Produced by Plush Plans Ltd 🗛