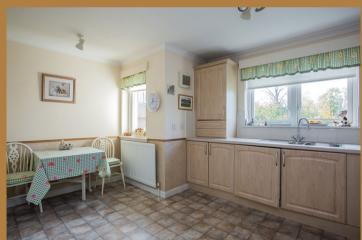

A carpeted and welcoming communal hallway (with security entry system) gives access to the stairwell and the apartment on the first floor.

A welcoming reception hallway has a deep storage cupboard as you enter. All apartments are off the hallway and comprise; bay window lounge with double aspect windows, breakfast kitchen three double bedrooms, one of which is currently used as a dining room with the principal bedroom having walk through dressing area that leads to the en-suite shower room. Completing the accommodation is a three piece bathroom.