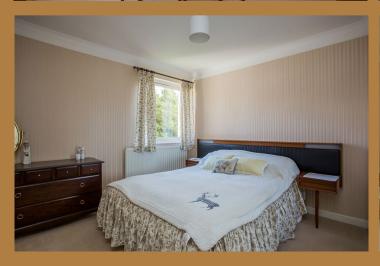

A carpeted and welcoming communal hallway (with security entry system) gives access to the stairwell and the apartment on the first floor.

A welcoming reception hallway has a deep storage cupboard as you enter. All apartments are off the hallway and comprise; bay window lounge with double aspect windows, breakfast kitchen three double bedrooms, one of which is currently used as a dining room with the principal bedroom having walk through dressing area that leads to the en-suite shower room. Completing the accommodation is a three piece bathroom.