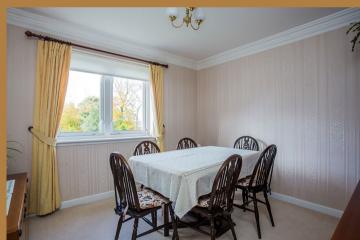

A carpeted and welcoming communal hallway (with security entry system) gives access to the stairwell and the apartment on the first floor.

A welcoming reception hallway has a deep storage cupboard as you enter. All apartments are off the hallway and comprise; bay window lounge with double aspect windows, breakfast kitchen three double bedrooms, one of which is currently used as a dining room with the principal bedroom having walk through dressing area that leads to the en-suite shower room. Completing the accommodation is a three piece bathroom.