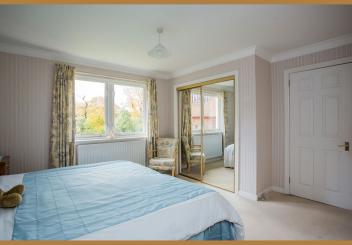

A carpeted and welcoming communal hallway (with security entry system) gives access to the stairwell and the apartment on the first floor.

A welcoming reception hallway has a deep storage cupboard as you enter. All apartments are off the hallway and comprise; bay window lounge with double aspect windows, breakfast kitchen three double bedrooms, one of which is currently used as a dining room with the principal bedroom having walk through dressing area that leads to the en-suite shower room. Completing the accommodation is a three piece bathroom.