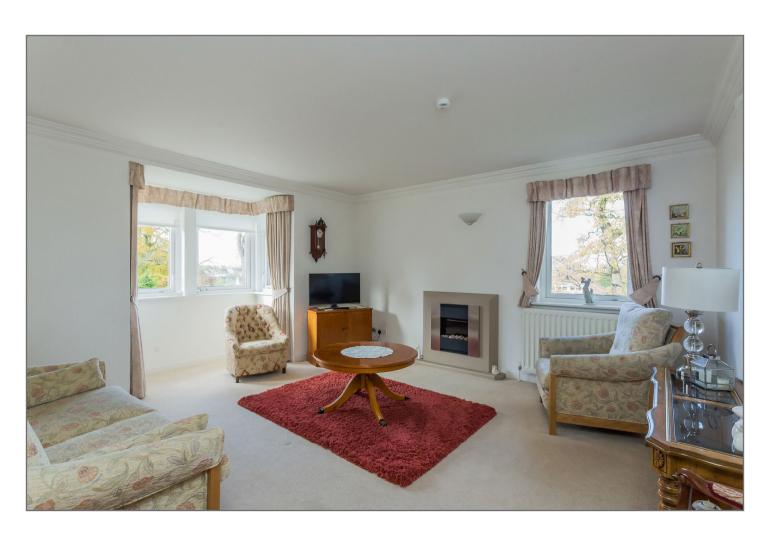

A carpeted and welcoming communal hallway (with security entry system) gives access to the stairwell and the apartment on the first floor.

A welcoming reception hallway has a deep storage cupboard as you enter. All apartments are off the hallway and comprise; bay window lounge with double aspect windows, breakfast kitchen three double bedrooms, one of which is currently used as a dining room with the principal bedroom having walk through dressing area that leads to the en-suite shower room. Completing the accommodation is a three piece bathroom.