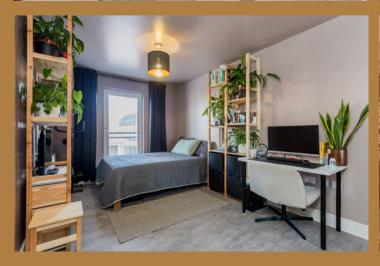

The carpeted stairwell leads to the first floor where there are four bedrooms, the principal with built-in fitted wardrobes and an en-suite shower room. The second bedroom also features a single Upvc door opening to a Parisian balcony. Completing the accommodation is the house bathroom.