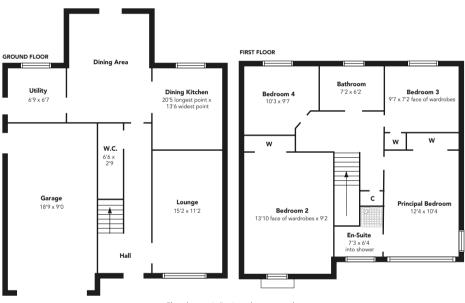

# Pioneer Park, Renfrew PA4 8ZG

Situated in this much admired modern estate close to all amenities is this detached family villa set in a monobloc avenue of similar homes.

Completed by Springfield Homes in 2015, the property is neutrally decorated throughout and has accommodation comprising of a welcoming reception hallway with access to the front facing lounge, a ground level WC, and an 'L' shaped dining size kitchen with French doors that leads to the rear garden. The contemporary kitchen has a selection of fitted units and integrated appliances including an oven, hob, extractor hood, fridge freezer and dishwasher. Completing the ground floor is a separate utility room with plumbing and a door to the side elevation.

The carpeted stairwell leads to the first floor where there are four bedrooms, the principal with built-in fitted wardrobes and an en-suite shower room. The second bedroom also features a single Upvc door opening to a Parisian balcony. Completing the accommodation is the house bathroom.

Floorplans are indicative only - not to scale Produced by Plushplans △