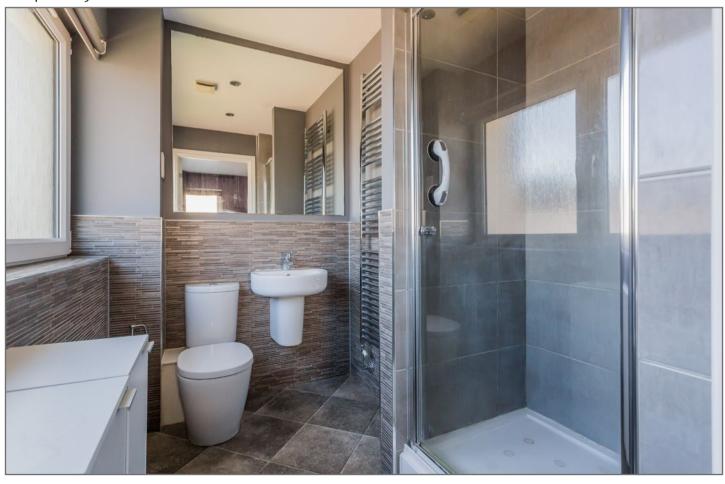

The carpeted stairwell leads to the first floor where there are four bedrooms, the principal with built-in fitted wardrobes and an en-suite shower room. The second bedroom also features a single Upvc door opening to a Parisian balcony. Completing the accommodation is the house bathroom.