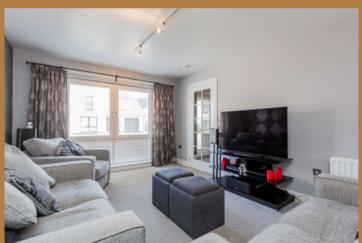

The carpeted stairwell leads to the first floor where there are four bedrooms, the principal with built-in fitted wardrobes and an en-suite shower room. The second bedroom also features a single Upvc door opening to a Parisian balcony. Completing the accommodation is the house bathroom.