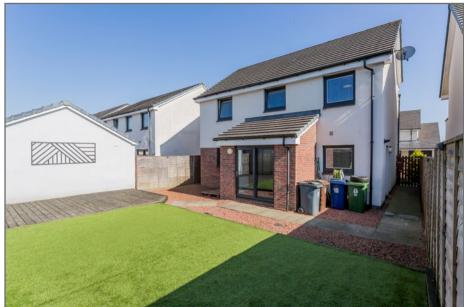

Externally the house sits in a well proportioned with a lawn to the front along with a monobloc driveway that leads to the integral garage. The rear garden is enclosed by timber fencing and has been landscaped for easy maintenance with artificial grass and deck with slab path interspersed with stone chips.