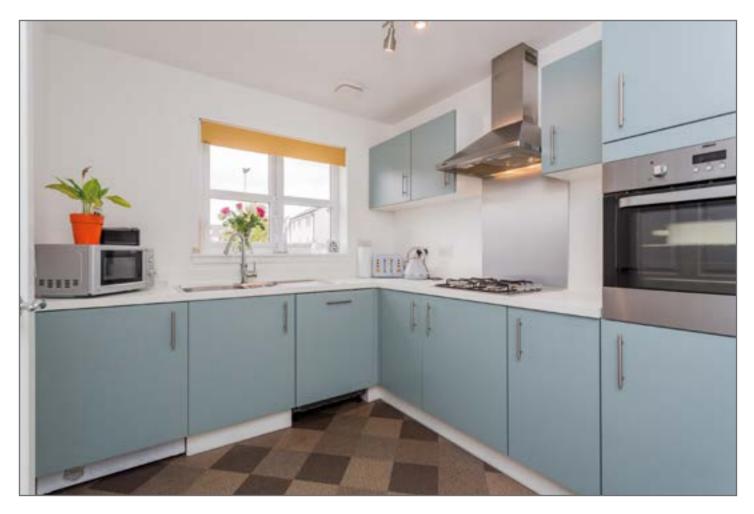

The accommodation comprises of a reception hallway leading to the front facing contemporary kitchen with its ample wall & base units, integrated oven, hob, extractor hood, washing machine and space for a breakfast table for casual dining. Also in the hallway is a downstairs WC with wash hand basin. The lounge is to the rear and has a set of French doors leading directly to the rear garden which has a patio and artificial grassed area and enjoying a south facing orientation.