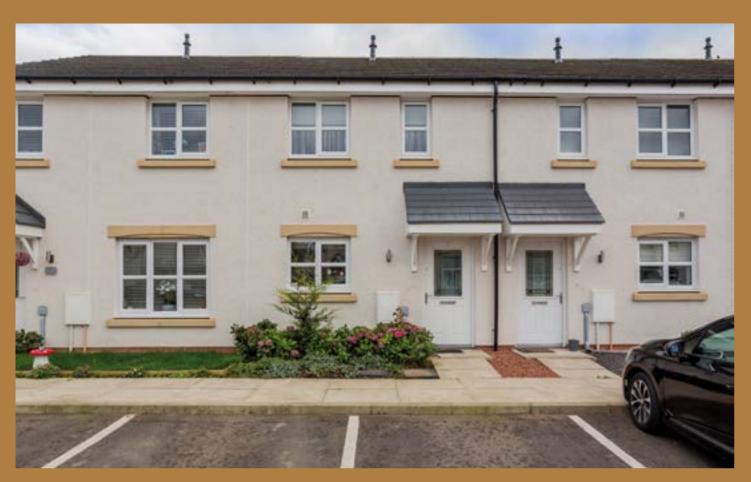

## **Donoghue Terrace,** Hawkhead, Paisley PA2 7FX

This beautifully presented modern terraced villa was<br/>completed by Miller Homes in 2021 and is neutrally<br/>decorated throughout, as you would expect with such a new<br/>home.On the first floor there are two bedrooms, the principal<br/>has a set of wardrobes and an en-suite shower room.Completing the accommodation is the house bathroom with<br/>a bath, WC and wash hand basin.

The accommodation comprises of a reception hallway leading to the front facing contemporary kitchen with its ample wall & base units, integrated oven, hob, extractor hood, washing machine and space for a breakfast table for casual dining. Also in the hallway is a downstairs WC with wash hand basin. The lounge is to the rear and has a set of French doors leading directly to the rear garden which has a patio and artificial grassed area and enjoying a south facing orientation.