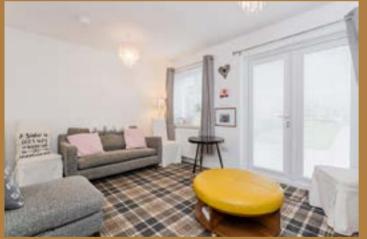

The accommodation comprises of a reception hallway leading to the front facing contemporary kitchen with its ample wall & base units, integrated oven, hob, extractor hood, washing machine and space for a breakfast table for casual dining. Also in the hallway is a downstairs WC with wash hand basin. The lounge is to the rear and has a set of French doors leading directly to the rear garden which has a patio and artificial grassed area and enjoying a south facing orientation.