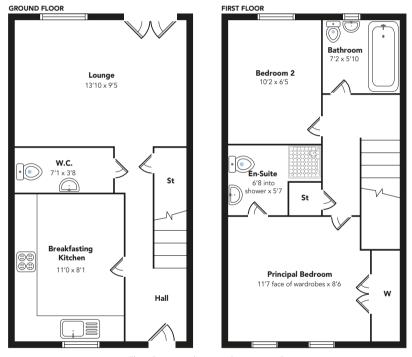

## **Donoghue Terrace,** Hawkhead, Paisley PA2 7FX

This beautifully presented modern terraced villa was<br/>completed by Miller Homes in 2021 and is neutrally<br/>decorated throughout, as you would expect with such a new<br/>home.On the first floor there are two bedrooms, the principal<br/>has a set of wardrobes and an en-suite shower room.Completing the accommodation is the house bathroom with<br/>a bath, WC and wash hand basin.

The accommodation comprises of a reception hallway leading to the front facing contemporary kitchen with its ample wall & base units, integrated oven, hob, extractor hood, washing machine and space for a breakfast table for casual dining. Also in the hallway is a downstairs WC with wash hand basin. The lounge is to the rear and has a set of French doors leading directly to the rear garden which has a patio and artificial grassed area and enjoying a south facing orientation.

Floorplans are indicative only - not to scale Produced by Plushplans 🕅