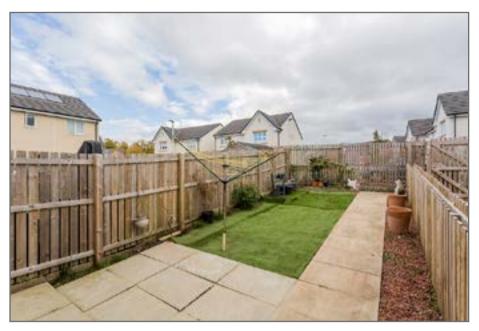

The accommodation comprises of a reception hallway leading to the front facing contemporary kitchen with its ample wall & base units, integrated oven, hob, extractor hood, washing machine and space for a breakfast table for casual dining. Also in the hallway is a downstairs WC with wash hand basin. The lounge is to the rear and has a set of French doors leading directly to the rear garden which has a patio and artificial grassed area and enjoying a south facing orientation.