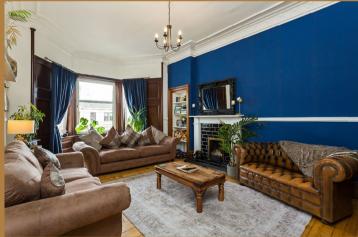

The bay window lounge overlooks the avenue and has retained the deep cornice and ceiling rose as well as a feature fireplace. Again, a significant theme as there is one in each of the bedrooms. A walk-in storage cupboard is also off the lounge and can easily be utilized as a home office. The kitchen has a recess way with ample storage, a freestanding range provides cooking facilities and there is even a