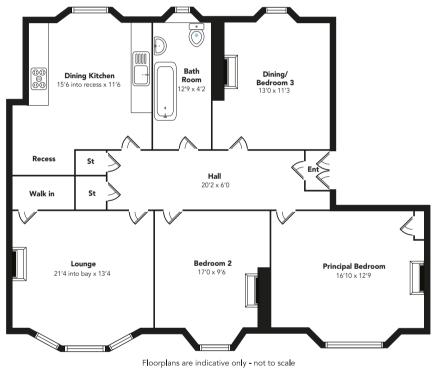

### 2/2 Greenlaw Avenue, Paisley PA1 3RB

This is a beautiful example of a blonde sandstone tenement flat in one of Paisley's most desirable addresses. The property is in stunning decorative order and extends to 125 sq m of internal accommodation.

The communal hallway has equally been well maintained, a real indicator of the quality of this second (floor) apartment. The broad reception hallway has two storage cupboards and stained and varnished floorboards, a theme running throughout this beautiful apartment.

The bay window lounge overlooks the avenue and has retained the deep cornice and ceiling rose as well as a feature fireplace. Again, a significant theme as there is one in each of the bedrooms. A walk-in storage cupboard is also off the lounge and can easily be utilized as a home office. The kitchen has a recess way with ample storage, a freestanding range provides cooking facilities and there is even a

window seat provide nice open vistas to the rear.

There are three fabulously proportioned bedrooms, the third bedroom is of such a size that it is currently used as a dining room. Completing the accommodation is the three piece bathroom.