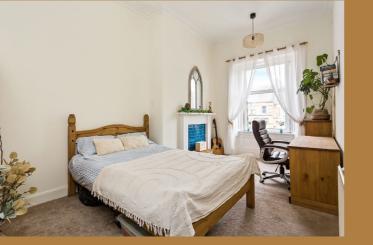

The bay window lounge overlooks the avenue and has retained the deep cornice and ceiling rose as well as a feature fireplace. Again, a significant theme as there is one in each of the bedrooms. A walk-in storage cupboard is also off the lounge and can easily be utilized as a home office. The kitchen has a recess way with ample storage, a freestanding range provides cooking facilities and there is even a

window seat provide nice open vistas to the rear.

There are three fabulously proportioned bedrooms, the third bedroom is of such a size that it is currently used as a dining room. Completing the accommodation is the three piece bathroom.