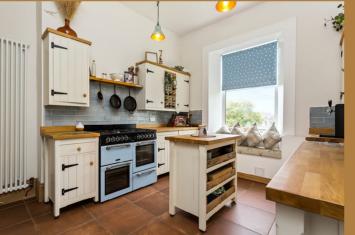

The bay window lounge overlooks the avenue and has retained the deep cornice and ceiling rose as well as a feature fireplace. Again, a significant theme as there is one in each of the bedrooms. A walk-in storage cupboard is also off the lounge and can easily be utilized as a home office. The kitchen has a recess way with ample storage, a freestanding range provides cooking facilities and there is even a