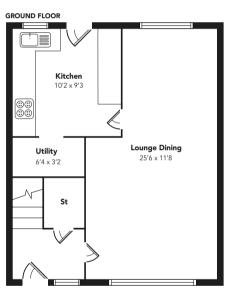

From the moment you arrive at the entrance via the substantial monobloc driveway you get a sense of the upgrades to this lovely home as it has been re-rendered for added piece of mind. An entrance hallway leads to the lounge which is open plan with the dining area. A picture window provides fantastic open aspects over the common green. The modern kitchen has wall & base units with integrated appliances including oven, hob, extractor

hood and dishwasher. Off the kitchen is a utility area with plumbing. A UPVC door leads to the magnificent garden.

A carpeted stairwell leads to three bedrooms, each having storage or wardrobes and the fully tiled house bathroom.

Floorplans are indicative only - not to scale Produced by Plushplans A