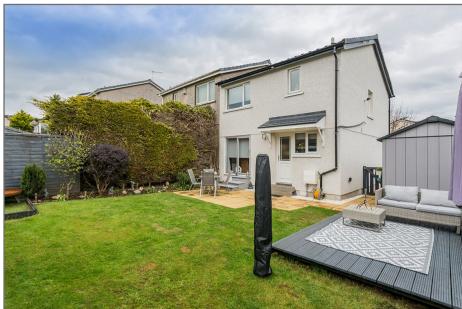

Externally the property sits in an excellent plot with a lawn and driveway to the front and a deck area with lawn, views to the Gleniffer Braes and all bordered by a mature hedge and timber fencing at the rear.