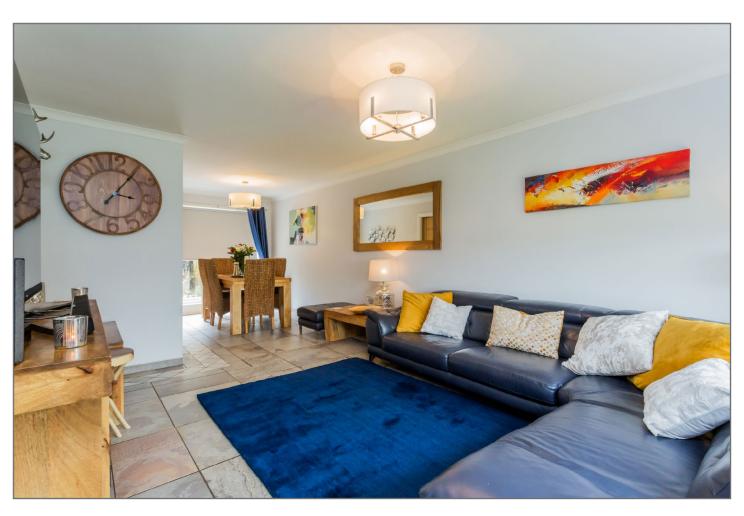

From the moment you arrive at the entrance via the substantial monobloc driveway you get a sense of the upgrades to this lovely home as it has been re-rendered for added piece of mind. An entrance hallway leads to the lounge which is open plan with the dining area. A picture window provides fantastic open aspects over the common green. The modern kitchen has wall & base units with integrated appliances including oven, hob, extractor