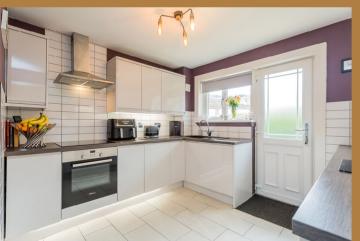

From the moment you arrive at the entrance via the substantial monobloc driveway you get a sense of the upgrades to this lovely home as it has been re-rendered for added piece of mind. An entrance hallway leads to the lounge which is open plan with the dining area. A picture window provides fantastic open aspects over the common green. The modern kitchen has wall & base units with integrated appliances including oven, hob, extractor

hood and dishwasher. Off the kitchen is a utility area with plumbing. A UPVC door leads to the magnificent garden.

A carpeted stairwell leads to three bedrooms, each having storage or wardrobes and the fully tiled house bathroom.