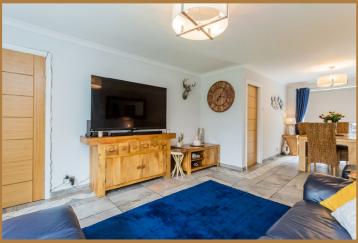

From the moment you arrive at the entrance via the substantial monobloc driveway you get a sense of the upgrades to this lovely home as it has been re-rendered for added piece of mind. An entrance hallway leads to the lounge which is open plan with the dining area. A picture window provides fantastic open aspects over the common green. The modern kitchen has wall & base units with integrated appliances including oven, hob, extractor