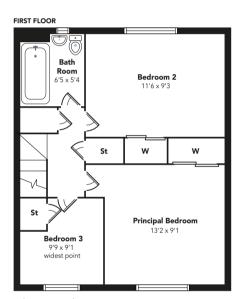

hood and dishwasher. Off the kitchen is a utility area with plumbing. A UPVC door leads to the magnificent garden.

A carpeted stairwell leads to three bedrooms, each having storage or wardrobes and the fully tiled house bathroom.

Floorplans are indicative only - not to scale Produced by Plushplans A