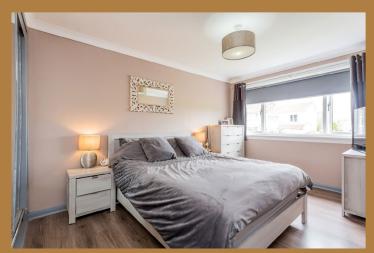

hood and dishwasher. Off the kitchen is a utility area with plumbing. A UPVC door leads to the magnificent garden.

A carpeted stairwell leads to three bedrooms, each having storage or wardrobes and the fully tiled house bathroom.