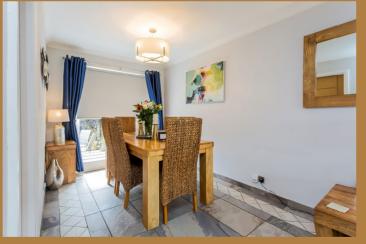

From the moment you arrive at the entrance via the substantial monobloc driveway you get a sense of the upgrades to this lovely home as it has been re-rendered for added piece of mind. An entrance hallway leads to the lounge which is open plan with the dining area. A picture window provides fantastic open aspects over the common green. The modern kitchen has wall & base units with integrated appliances including oven, hob, extractor