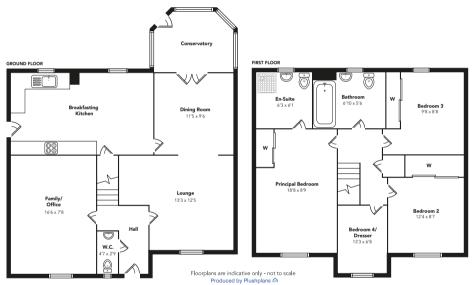

An entrance hallway with access to a ground level WC leads to the left; a fantastic family room (former garage) that is currently used as a home office, and to the right the front facing lounge that is open plan with the dining room with a set of French doors leading to the conservatory that overlooks the rear garden. The breakfast kitchen is also at the rear and has ample wall & base units with integrated oven, hob and extractor hood with a further door leading to the side elevation.

On the upper level there are four bedrooms, three of which have fitted wardrobes with the principal bedroom enjoying an en-suite shower room. Completing the accommodation is a stylish three piece bathroom.

The property specification includes gas central heating and double glazing.

There is off street parking on the monobloc driveway to the front and a section of lawn. To the rear there are landscaped gardens with artificial grass providing green space easily maintained with mature plants and shrubs to the rear providing added privacy.