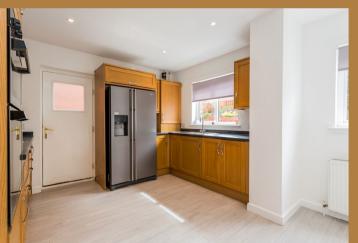

An entrance hallway with access to a ground level WC leads to the left; a fantastic family room (former garage) that is currently used as a home office, and to the right the front facing lounge that is open plan with the dining room with a set of French doors leading to the conservatory that overlooks the rear garden. The breakfast kitchen is also at the rear and has ample wall & base units with integrated oven, hob and extractor hood with a further door leading to the side elevation.