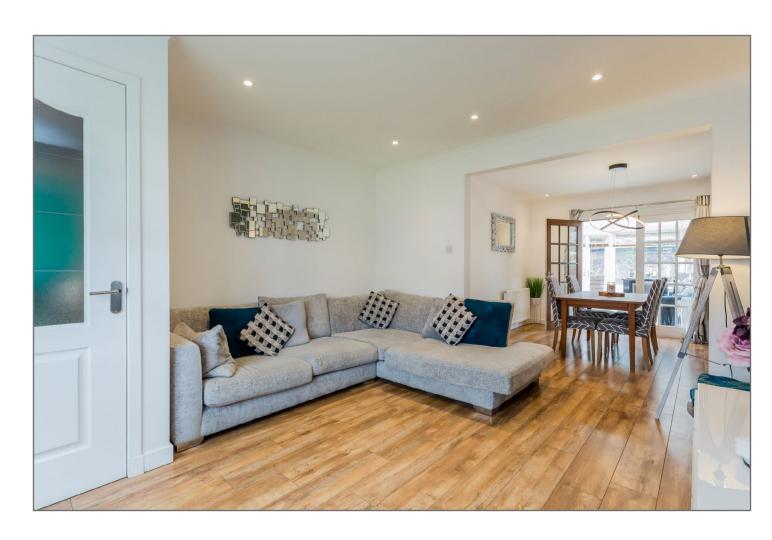

An entrance hallway with access to a ground level WC leads to the left; a fantastic family room (former garage) that is currently used as a home office, and to the right the front facing lounge that is open plan with the dining room with a set of French doors leading to the conservatory that overlooks the rear garden. The breakfast kitchen is also at the rear and has ample wall & base units with integrated oven, hob and extractor hood with a further door leading to the side elevation.