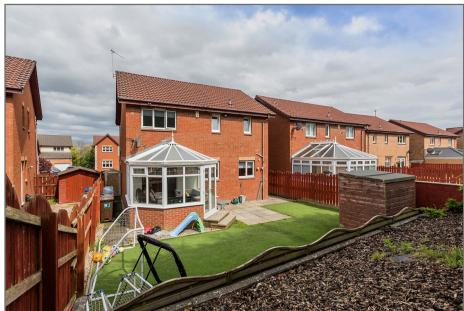

The property specification includes gas central heating and double glazing.

There is off street parking on the monobloc driveway to the front and a section of lawn. To the rear there are landscaped gardens with artificial grass providing green space easily maintained with mature plants and shrubs to the rear providing added privacy.