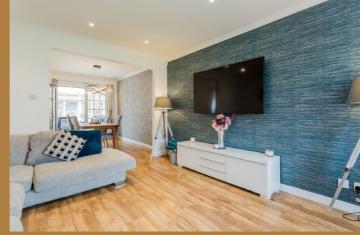

An entrance hallway with access to a ground level WC leads to the left; a fantastic family room (former garage) that is currently used as a home office, and to the right the front facing lounge that is open plan with the dining room with a set of French doors leading to the conservatory that overlooks the rear garden. The breakfast kitchen is also at the rear and has ample wall & base units with integrated oven, hob and extractor hood with a further door leading to the side elevation.