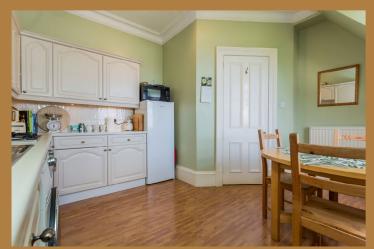

rose, skirting boards and broad internal doors that you would expect in a conversion such as this.

The internal accommodation comprises; reception hallway with walk-in storage, beautiful lounge with vaulted style ceiling and fabulous open aspects. The dining kitchen has a wall & base units with integrated oven and hob. There are two double bedrooms and completing the accommodation is the bathroom with separate shower cubicle.