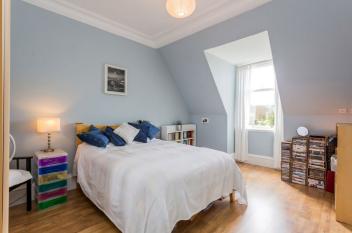

rose, skirting boards and broad internal doors that you would expect in a conversion such as this.

The internal accommodation comprises; reception hallway with walk-in storage, beautiful lounge with vaulted style ceiling and fabulous open aspects. The dining kitchen has a wall & base units with integrated oven and hob. There are two double bedrooms and completing the accommodation is the bathroom with separate shower cubicle.