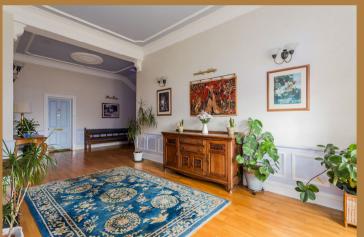

The property offers security entry to the beautiful and traditionally featured communal hallway with feature stained glass and grand stairwell to this second floor apartment.

Upon entering you get a sense of the grandness which is about to unfold with all the period features of deep cornice, ceiling

rose, skirting boards and broad internal doors that you would expect in a conversion such as this.

The internal accommodation comprises; reception hallway with walk-in storage, beautiful lounge with vaulted style ceiling and fabulous open aspects. The dining kitchen has a wall & base units with integrated oven and hob. There are two double bedrooms and completing the accommodation is the bathroom with separate shower cubicle.