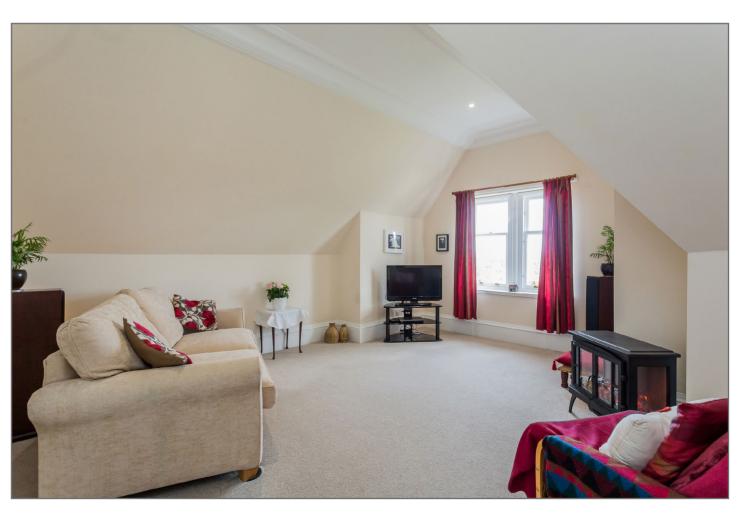

rose, skirting boards and broad internal doors that you would expect in a conversion such as this.

The internal accommodation comprises; reception hallway with walk-in storage, beautiful lounge with vaulted style ceiling and fabulous open aspects. The dining kitchen has a wall & base units with integrated oven and hob. There are two double bedrooms and completing the accommodation is the bathroom with separate shower cubicle.