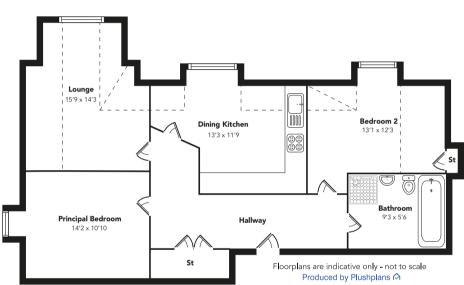

rose, skirting boards and broad internal doors that you would expect in a conversion such as this.

The internal accommodation comprises; reception hallway with walk-in storage, beautiful lounge with vaulted style ceiling and fabulous open aspects. The dining kitchen has a wall & base units with integrated oven and hob. There are two double bedrooms and completing the accommodation is the bathroom with separate shower cubicle.