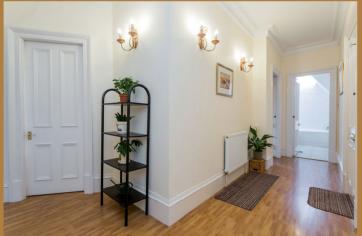

rose, skirting boards and broad internal doors that you would expect in a conversion such as this.

The internal accommodation comprises; reception hallway with walk-in storage, beautiful lounge with vaulted style ceiling and fabulous open aspects. The dining kitchen has a wall & base units with integrated oven and hob. There are two double bedrooms and completing the accommodation is the bathroom with separate shower cubicle.