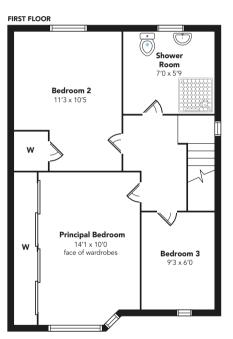

The upper level of the property has three bedrooms, the principal with half bay window mirroring the lounge below and full wall of fitted wardrobes as well as those stunning vistas. Completing the accommodation is the fully tiled contemporary shower room.