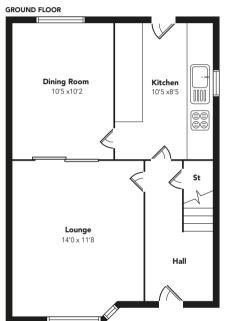

The accommodation comprises of a reception hallway with stairwell leading to the upper level and a storage cupboard below. The lounge is to the front and has a half bay window, feature fireplace and living flame gas fire with sliding doors to the separate dining room at the rear. The kitchen is of modern standard with integrated oven and hob with a Upvc door leading to the garden grounds.