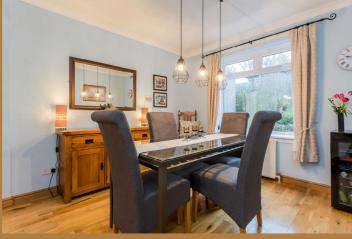

The accommodation comprises of a reception hallway with stairwell leading to the upper level and a storage cupboard below. The lounge is to the front and has a half bay window, feature fireplace and living flame gas fire with sliding doors to the separate dining room at the rear. The kitchen is of modern standard with integrated oven and hob with a Upvc door leading to the garden grounds.