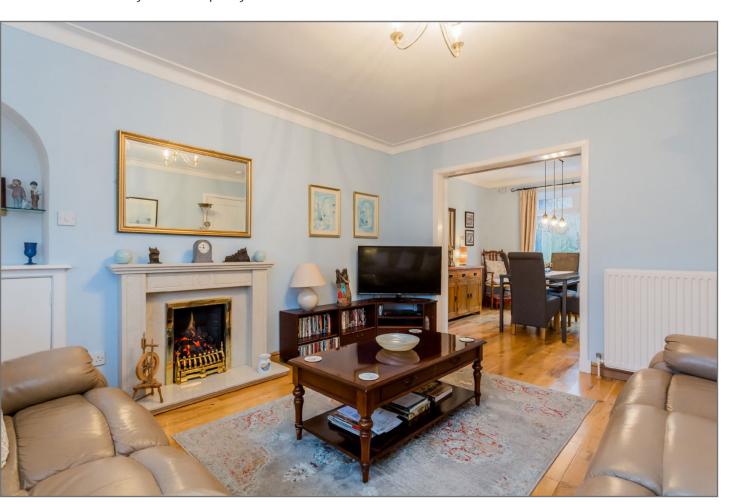

The accommodation comprises of a reception hallway with stairwell leading to the upper level and a storage cupboard below. The lounge is to the front and has a half bay window, feature fireplace and living flame gas fire with sliding doors to the separate dining room at the rear. The kitchen is of modern standard with integrated oven and hob with a Upvc door leading to the garden grounds.