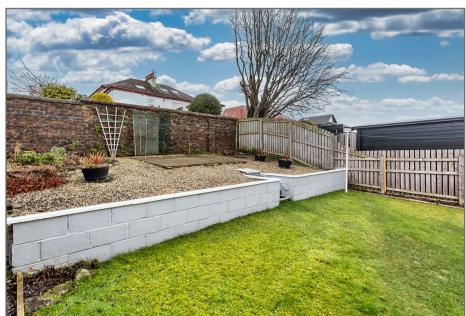

The specification of the property includes double glazing, security alarm system and gas central heating.

Externally the gardens are beautifully constructed with mature plants and shrubs to the front along with a portion of lawn and an elevated patio looking down the avenue. To the rear there is a three tier easy to maintain garden again with mature plants and shrubs, low level and elevated patio areas with central lawn all bordered by timber fencing. The monobloc driveway is extensive and leads to a single garage.