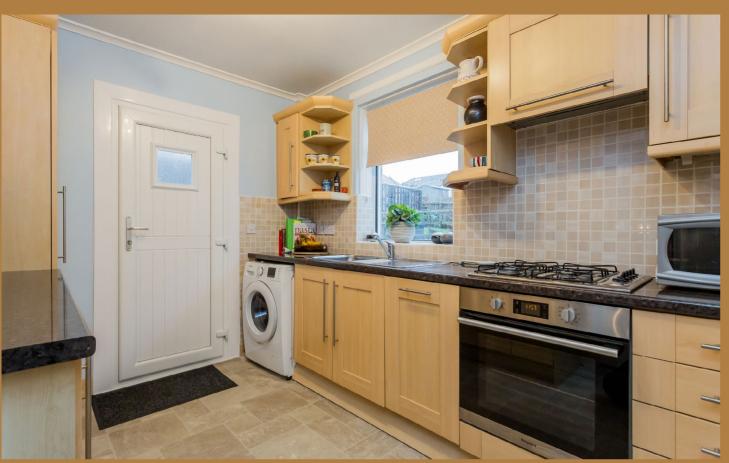

The accommodation comprises of a reception hallway with stairwell leading to the upper level and a storage cupboard below. The lounge is to the front and has a half bay window, feature fireplace and living flame gas fire with sliding doors to the separate dining room at the rear. The kitchen is of modern standard with integrated oven and hob with a Upvc door leading to the garden grounds.