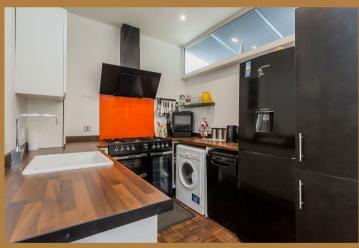

Entered via a elongated reception hallway the accommodation is over two levels and comprises lounge, modern kitchen with freestanding range and parquet style flooring as well as a door to the side garden and doors to the conservatory at the rear. This in turn also has doors leading to the rear portion of garden. Completing the ground floor accommodation is the principal double bedroom and WC.