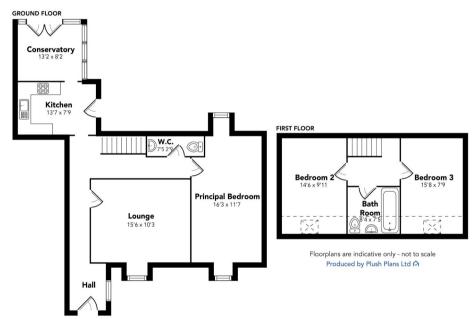

Entered via a elongated reception hallway the accommodation is over two levels and comprises lounge, modern kitchen with freestanding range and parquet style flooring as well as a door to the side garden and doors to the conservatory at the rear. This in turn also has doors leading to the rear portion of garden. Completing the ground floor accommodation is the principal double bedroom and WC.

On the first floor there are two further bedrooms (second bedroom currently used as home office an dressing room) and a three piece bathroom with plumbed in shower.

Externally the gardens are a real feature. To the front is a driveway, artificial lawn and substantial composite deck area. To the rear there are two further spaces for parking, a lawn garden and to the side a stone chipped and patio area ll to allow you maximum exposure to the setting sun.