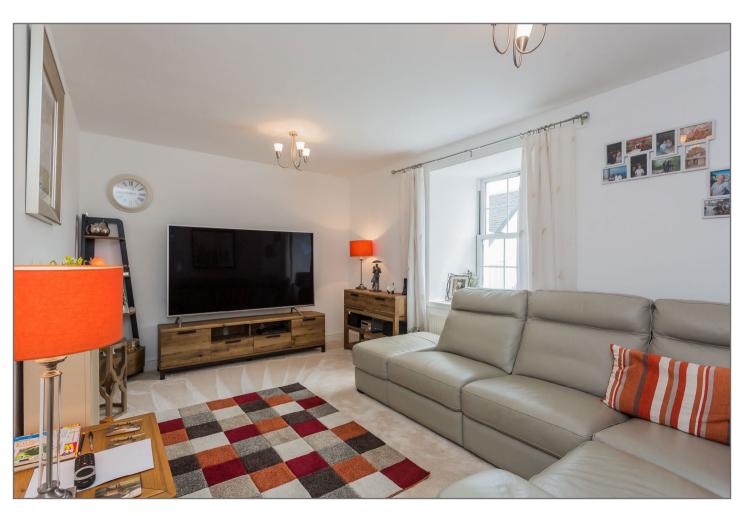

Entered via a elongated reception hallway the accommodation is over two levels and comprises lounge, modern kitchen with freestanding range and parquet style flooring as well as a door to the side garden and doors to the conservatory at the rear. This in turn also has doors leading to the rear portion of garden. Completing the ground floor accommodation is the principal double bedroom and WC.