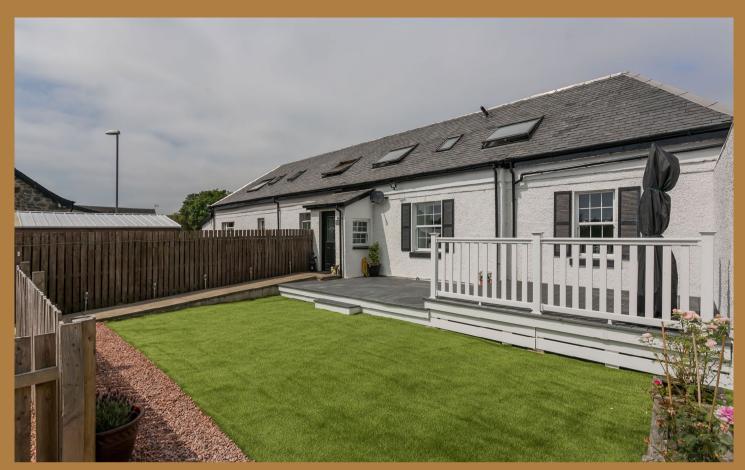

On the first floor there are two further bedrooms (second bedroom currently used as home office an dressing room) and a three piece bathroom with plumbed in shower.

Externally the gardens are a real feature. To the front is a driveway, artificial lawn and substantial composite deck area. To the rear there are two further spaces for parking, a lawn garden and to the side a stone chipped and patio area ll to allow you maximum exposure to the setting sun.