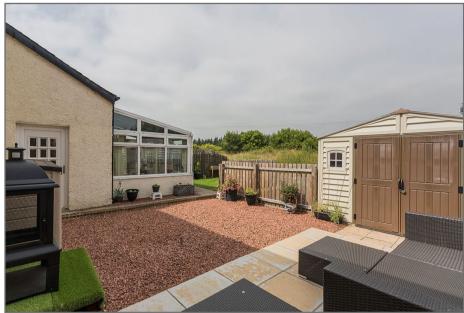

On the first floor there are two further bedrooms (second bedroom currently used as home office an dressing room) and a three piece bathroom with plumbed in shower.

Externally the gardens are a real feature. To the front is a driveway, artificial lawn and substantial composite deck area. To the rear there are two further spaces for parking, a lawn garden and to the side a stone chipped and patio area ll to allow you maximum exposure to the setting sun.