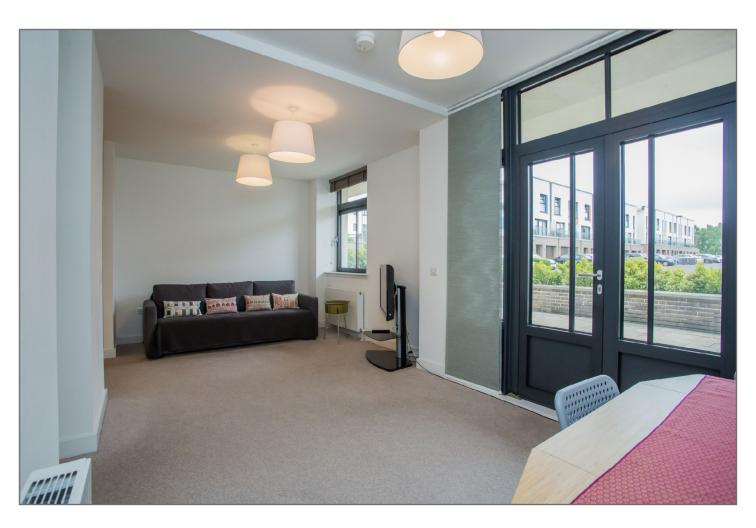

When you approach the development the impact of the conversion is immediately apparent and was originally designed by architect Thomas Tait in the early 1930s. The apartment has an entrance porch with a good storage cupboard and an Art Deco style front door. This glazing throughout the property is a lovely feature and harks back to the 1930s styling. There is a welcoming reception hallway which gives access to the main apartments. The living area is at the rear of the property and is open plan to the kitchen. There are French doors that allow in lots of light and leads from

the living room to the private terrace. The kitchen has a selection of floor and wall mounted fitted storage units and appliances including an oven, hob, fridge, freezer and washing machine. The apartment has two double bedrooms and the master bedroom enjoys an en suite shower room. The bathroom completes the accommodation and has a three piece suite.