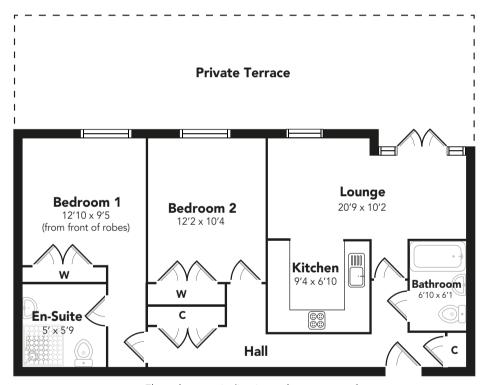

the living room to the private terrace. The kitchen has a selection of floor and wall mounted fitted storage units and appliances including an oven, hob, fridge, freezer and washing machine. The apartment has two double bedrooms and the master bedroom enjoys an en suite shower room. The bathroom completes the accommodation and has a three piece suite.

The property specification includes gas central heating and double glazing.

There is a large, private, south facing terrace at the rear of the building providing low maintenance outdoor space ideal for potted plants and outdoor dining.

Floorplans are indicative only - not to scale Produced by Plush Plans Ltd 🛆