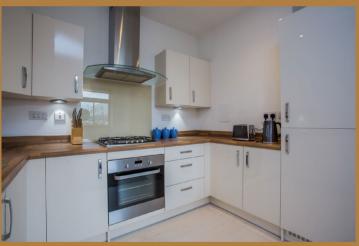

the living room to the private terrace. The kitchen has a selection of floor and wall mounted fitted storage units and appliances including an oven, hob, fridge, freezer and washing machine. The apartment has two double bedrooms and the master bedroom enjoys an en suite shower room. The bathroom completes the accommodation and has a three piece suite.