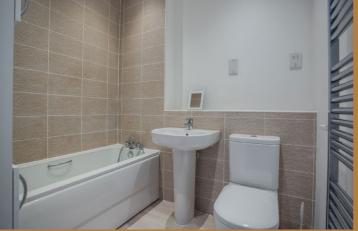

the living room to the private terrace. The kitchen has a selection of floor and wall mounted fitted storage units and appliances including an oven, hob, fridge, freezer and washing machine. The apartment has two double bedrooms and the master bedroom enjoys an en suite shower room. The bathroom completes the accommodation and has a three piece suite.