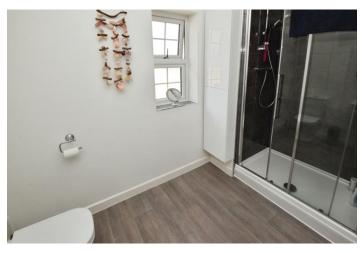

#### Bathroom

Rear aspect frosted uPVC double glazed window. Four piece suite comprising panel enclosed bath with mixer tap and handheld shower above, Walk in shower cubicle, low level WC, pedestal wash hand basin with tiled splashback. Shaver point. Spotlighting and radiator.

### **En-Suite Shower Room**

Rear aspect frosted uPVC double glazed window. Three piece suite comprising walk in shower cubicle, low level WC, pedestal wash hand basin with mixer tap and tiled splashback. Spotlighting, extractor fan, heated towel rail.