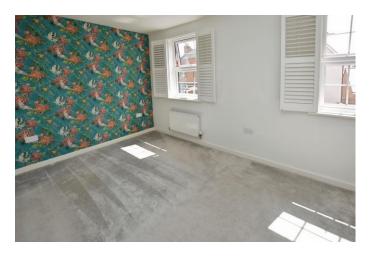

## Bedroom Two 11' 10" x 10' 6" (3.606m x 3.199m)

Twin front aspect uPVC double glazed windows. Built in storage cupboard. Television point. Telephone point. Radiator.

Bedroom Three 14' 10" x 8' 7" (4.513m x 2.619m)
Rear aspect uPVC double glazed windows. Built in storage cupboard with hanging space and shelving. Radiator.