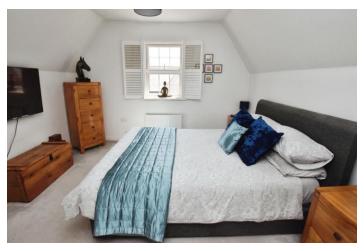

Master Bedroom 14' 8" x 10' 7" (4.477m x 3.220m) Front aspect uPVC double glazed window. Television point. Radiator.

Dressing Area/ Study 4' 10" x 5' 6" (1.484m x 1.669m) Radiator.