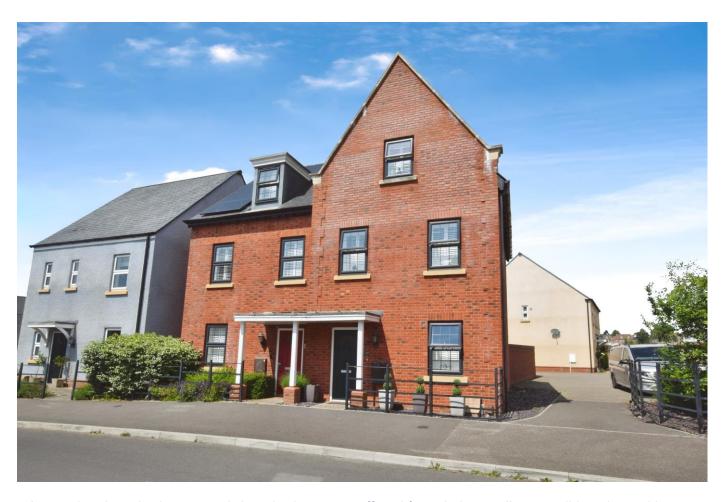

# 27 Dart Avenue, Exeter, EX2 7FX

A stunning three bedroom semi-detached property offered for sale in excellent condition situated in a popular location. With accommodation spread over three floors benefiting from entrance hall, lounge, open plan kitchen/ dining room, utility area, cloakroom, three double bedrooms, master with en-suite and a dressing area, family bathroom, enclosed rear garden, garage and off road parking. Viewing is highly recomended.

Offers in the Region of £440,000 Freehold DCX02702