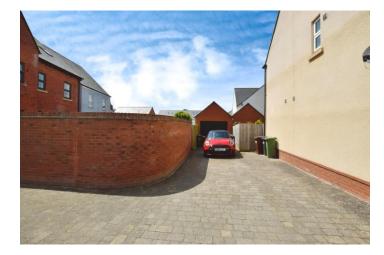

#### Garage and Parking

Situated to the rear of the property is a single garage with an up and over metal door. There is off road parking in front of the garage too.

Whilst we endeavour to ensure the accuracy of property details produced and displayed, we have not tested any apparatus, equipment, fixture and fittings or services and so cannot verify that they are connected, in working order or fit for the purpose.