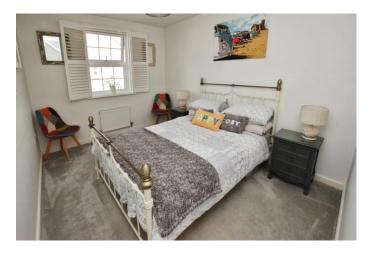

Master Bedroom 14' 8" x 10' 7" (4.477m x 3.220m) Front aspect uPVC double glazed window. Television point. Radiator.

Dressing Area/ Study 4' 10" x 5' 6" (1.484m x 1.669m) Radiator.