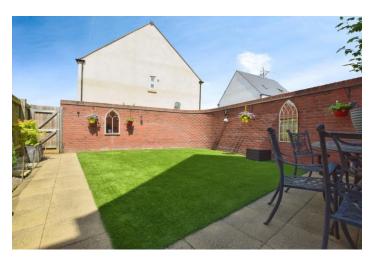

#### Rear Garden

Private enclosed rear garden with paved seating area, artificial grass, shrub borders and gated rear access.