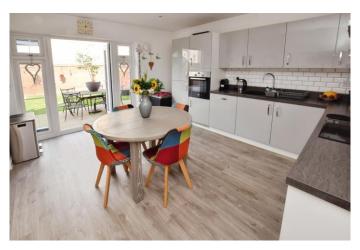

# Kitchen/ Dining Room 12' 0" $\times$ 14' 10" (3.664m $\times$ 4.516m)

Rear aspect uPVC double glazed window and rear aspect uPVC double glazed doors lead to the rear garden. Beautifully fitted range of eye and base level units with sink and a half with mixer tap and single drainer. Roll edge work surfaces, part tiled walls. Integrated oven and induction hob with extractor fan above. Integrated fridge and freezer. Integrated dishwasher. Spotlighting. Large seating area. Archway through to the utility area.