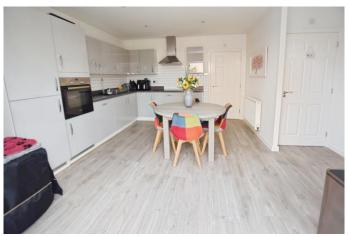

# Kitchen/ Dining Room 12' 0" $\times$ 14' 10" (3.664m $\times$ 4.516m)

Rear aspect uPVC double glazed window and rear aspect uPVC double glazed doors lead to the rear garden. Beautifully fitted range of eye and base level units with sink and a half with mixer tap and single drainer. Roll edge work surfaces, part tiled walls. Integrated oven and induction hob with extractor fan above. Integrated fridge and freezer. Integrated dishwasher. Spotlighting. Large seating area. Archway through to the utility area.