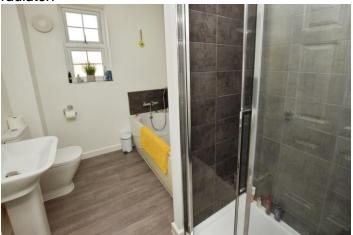

### **En-Suite Shower Room**

Rear aspect frosted uPVC double glazed window. Three piece suite comprising walk in shower cubicle, low level WC, pedestal wash hand basin with mixer tap and tiled splashback. Spotlighting, extractor fan, heated towel rail.