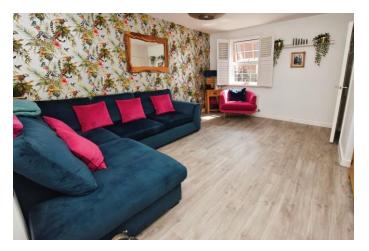

## Lounge 14' 11" x 12' 0" (4.542m x 3.661m)

Front aspect uPVC double glazed window. Television point. Telephone point. Understairs storage cupboard. Radiator. Door through to the open plan kitchen/dining room.