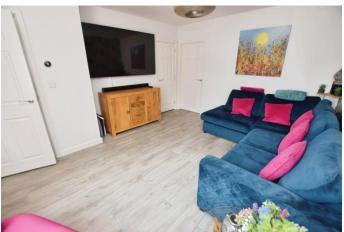

## Lounge 14' 11" x 12' 0" (4.542m x 3.661m)

Front aspect uPVC double glazed window. Television point. Telephone point. Understairs storage cupboard. Radiator. Door through to the open plan kitchen/dining room.