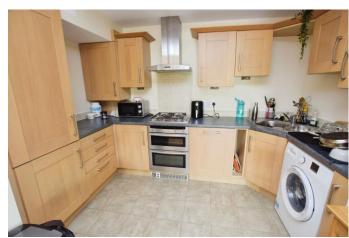

### **Kitchen**

Fitted range of eye and base level units with stainless steel sink and a half with mixer tap and single drainer. Roll edge work surfaces. Part tiled walls. Integrated double oven and hob with extractor fan above. Integrated fridge and freezer. Integrated dishwasher. Plumbing for washing machine. Wall mounted boiler. Tile flooring.