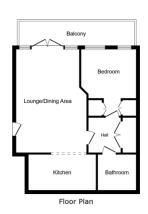

### **Inner Hallway**

With doors to the bedroom and bathroom. Storage cupboard.

This floor plan is for illustrative purposes only. It is not drawn to scale. Any measurements, floor areas (including any total floor area), openings and orientations a approximate. No details are guaranteed, they cannot be relied upon for any purpose and do not form any part of any appearant. No liability is taken for any arror orission or immediatelement. A poly must not upon to some inspection(3). Powered by warm-typostybous.