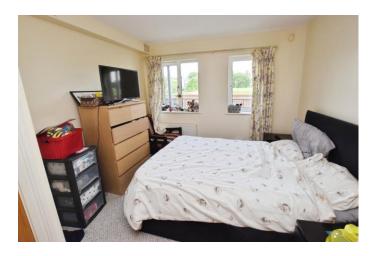

#### Bedroom

Twin front aspect uPVC double glazed windows. Twin built in wardrobes with hanging space and shelving. Television point. Radiator.