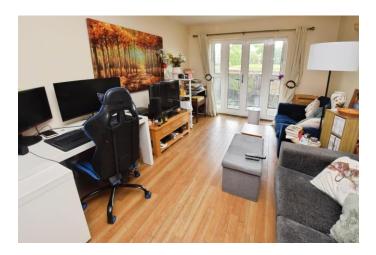

#### Lounge

Accessed via solid wood front door. Front aspect uPVC double glazed French doors leading out to the decked balcony. Front aspect uPVC double glazed windows with views over the river. Security intercom system, Television point. Telephone point. Radiator. Door through to inner hallway. Opening through to kitchen.