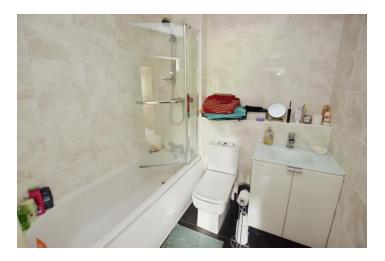

#### **Bathroom**

Three piece white suite comprising panel enclsoed bath with mixer tap and handheld shower above. Low level WC. Wash hand basin with mixer tap and storage below. Tiled walls. Extractor fan. Heated towel rail.