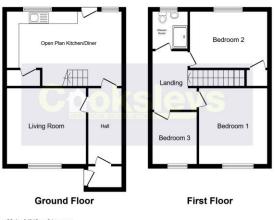

#### THE ACCOMMODATION COMPRISES:

#### **Entrance Porch**

Accessed via uPVC front door with hanging space and part glazed door to the hallway.

#### Hallway

Doors to the Lounge, Kitchen Dining Room.

### Lounge 10' 10" x 12' 5" (3.313m x 3.793m)

Front aspect uPVC double glazed window. TV point. Radiator.

# Kitchen Dining Room 15' 4" x 12' 10" (4.672m x 3.919m)

Rear aspect uPVC double glazed windows. Door leads to the rear garden. Fitted range of eye and base level units with stainless steel sink and single drainer. Roll edge work surfaces. Part-tiled walls. Electric cooker point. Plumbing for a washing machine. Under stairs storage cupboard. Further appliance space. Seating area. Stairs through to the First Floor Landing

#### **First Floor Landing**

Doors to Bedroom One, Bedroom Two, Bedroom Three and Bathroom. Access to loft void above.

**Bedroom One 12' 10" x 9' 0" (3.917m x 2.751m)** Front aspect uPVC double glazed window. Storage cupboard. Radiator.

**Bedroom Two 8' 10" x 8' 10" (2.690m x 2.685m)** Rear aspect uPVC double glazed window. Built in storage cupboard. Radiator.

**Bedroom Three 9' 0'' x 6' 0'' (2.735m x 1.828m)** Front aspect uPVC double glazed window. Radiator.

#### Bathroom

Rear aspect frosted uPVC double glazed window. Three piece suite comprising of a fully enclosed shower cubicle, low level WC and pedestal wash hand basin. Part tiled walls. Radiator

Rear Garden Enclosed rear garden.