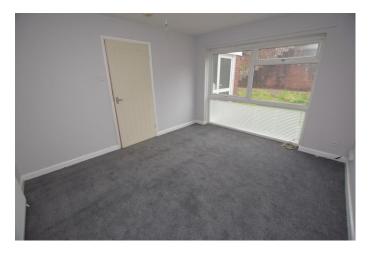

#### **First Floor Landing**

Doors to Bedroom One, Bedroom Two, Bedroom Three and Bathroom. Access to loft void above.

**Bedroom One 12' 10" x 9' 0" (3.917m x 2.751m)** Front aspect uPVC double glazed window. Storage cupboard. Radiator.

**Bedroom Two 8' 10" x 8' 10" (2.690m x 2.685m)** Rear aspect uPVC double glazed window. Built in storage cupboard. Radiator.

**Bedroom Three 9' 0'' x 6' 0'' (2.735m x 1.828m)** Front aspect uPVC double glazed window. Radiator.