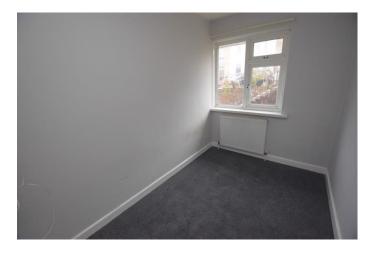

**Bedroom Two 8' 10" x 8' 10" (2.690m x 2.685m)** Rear aspect uPVC double glazed window. Built in storage cupboard. Radiator.

**Bedroom Three 9' 0'' x 6' 0'' (2.735m x 1.828m)** Front aspect uPVC double glazed window. Radiator.