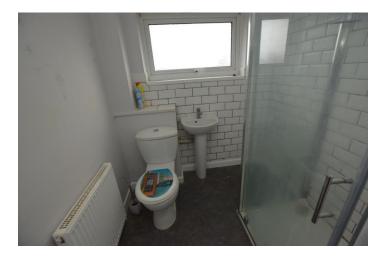

#### Bathroom

Rear aspect frosted uPVC double glazed window. Three piece suite comprising of a fully enclosed shower cubicle, low level WC and pedestal wash hand basin. Part tiled walls. Radiator

Rear Garden Enclosed rear garden.