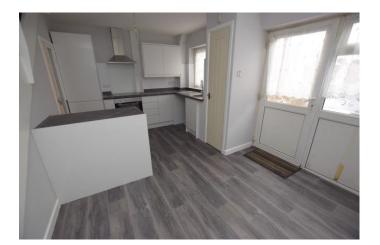

# Kitchen Dining Room 15' 4" x 12' 10" (4.672m x 3.919m)

Rear aspect uPVC double glazed windows. Door leads to the rear garden. Fitted range of eye and base level units with stainless steel sink and single drainer. Roll edge work surfaces. Part-tiled walls. Electric cooker point. Plumbing for a washing machine. Under stairs storage cupboard. Further appliance space. Seating area. Stairs through to the First Floor Landing