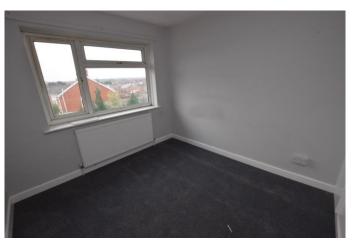

#### **First Floor Landing**

Doors to Bedroom One, Bedroom Two, Bedroom Three and Bathroom. Access to loft void above.

**Bedroom One 12' 10" x 9' 0" (3.917m x 2.751m)** Front aspect uPVC double glazed window. Storage cupboard. Radiator.

**Bedroom Two 8' 10" x 8' 10" (2.690m x 2.685m)** Rear aspect uPVC double glazed window. Built in storage cupboard. Radiator.

**Bedroom Three 9' 0'' x 6' 0'' (2.735m x 1.828m)** Front aspect uPVC double glazed window. Radiator.