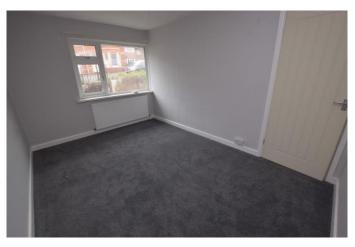

### Lounge 10' 10" x 12' 5" (3.313m x 3.793m)

Front aspect uPVC double glazed window. TV point. Radiator.

#### **First Floor Landing**

Doors to Bedroom One, Bedroom Two, Bedroom Three and Bathroom. Access to loft void above.

**Bedroom One 12' 10" x 9' 0" (3.917m x 2.751m)** Front aspect uPVC double glazed window. Storage cupboard. Radiator.