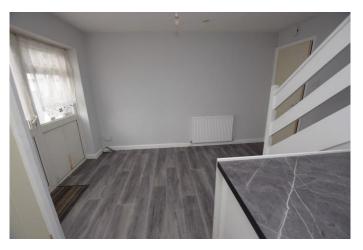

# Kitchen Dining Room 15' 4" x 12' 10" (4.672m x 3.919m)

Rear aspect uPVC double glazed windows. Door leads to the rear garden. Fitted range of eye and base level units with stainless steel sink and single drainer. Roll edge work surfaces. Part-tiled walls. Electric cooker point. Plumbing for a washing machine. Under stairs storage cupboard. Further appliance space. Seating area. Stairs through to the First Floor Landing