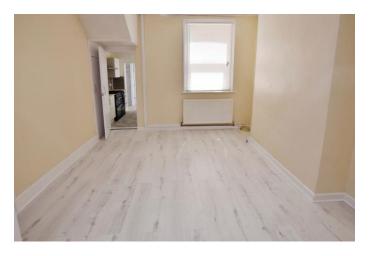

#### Entrance Hall

Access via part frosted uPVC front door with part glazed inner doorway. Door through to the dining room, stairs to first floor landing, wood effect flooring and radiator.

Dining Room 11' 6" x 10' 3" (3.517m x 3.127m) Rear aspect uPVC double glazed window with view over the rear garden. Television point, understairs storage cupboard, door through to the kitchen, opening into the lounge.