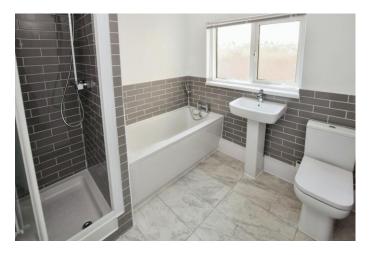

#### Bathroom

Beautifully fitted four piece suite with side aspect uPVC frosted double glazed window. Panel enclosed bath with mix tap and hand held shower above, fully enclosed shower cubicle with rain water shower, low level WC, wash hand basin with mix tap, tiled flooring, part tiled walls. extractor fan, radiator.