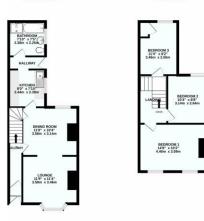

#### THE ACCOMMODATION COMPRISES:

#### Entrance Hall

Access via part frosted uPVC front door with part glazed inner doorway. Door through to the dining room, stairs to first floor landing, wood effect flooring and radiator.

Dining Room 11' 6" x 10' 3" (3.517m x 3.127m) Rear aspect uPVC double glazed window with view over the rear garden. Television point, understairs storage cupboard, door through to the kitchen, opening into the lounge.

#### Lounge 12' 3" x 10' 10" (3.736m x 3.306m)

Front aspect uPVC double glazed bay window. Gas flame effect fire place with wooden mantle and marble half. Picture rail, radiator.

#### Kitchen 8' 1" x 7' 10" (2.467m x 2.377m)

Side aspect uPVC double glazed window. Recently refitted modern suite comprising of a range of eye and base level units with stainless steel sink and a half with mixer tap and single drainer. Roll edge marble effect surfaces, gas cooker, dishwasher, further appliance space. Tiled flooring and opening through to inner hallway.

#### **Inner Hallway**

uPVC part glazed door leads to the rear garden and door through to the bathroom.

#### Bathroom

Beautifully fitted four piece suite with side aspect uPVC frosted double glazed window. Panel enclosed bath with mix tap and hand held shower above, fully enclosed shower cubicle with rain water shower, low level WC, wash hand basin with mix tap, tiled flooring, part tiled walls. extractor fan, radiator.

#### **First Floor Landing**

With doors to bedroom one, bedroom two, bedroom three, access to loft void above.

### Bedroom One 14' 2" x 10' 2" (4.322m x 3.100m)

Twin front aspect uPVC double glazed windows, picture rail, radiator.

**Bedroom Two 10' 3" x 8' 8" (3.115m x 2.642m)** Rear aspect uPVC double glazed window. Picture rail, radiator.

**Bedroom Three 11' 5" x 7' 11" (3.473m x 2.424m)** Rear aspect uPVC double glazed window. Storage cupboard with wall mounted boiler and shelving, picture rail, radiator.