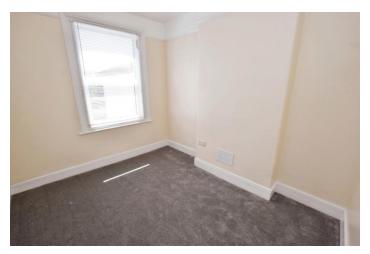

### Bedroom One 14' 2" x 10' 2" (4.322m x 3.100m)

Twin front aspect uPVC double glazed windows, picture rail, radiator.

**Bedroom Two 10' 3" x 8' 8" (3.115m x 2.642m)** Rear aspect uPVC double glazed window. Picture rail, radiator.

**Bedroom Three 11' 5" x 7' 11" (3.473m x 2.424m)** Rear aspect uPVC double glazed window. Storage cupboard with wall mounted boiler and shelving, picture rail, radiator.