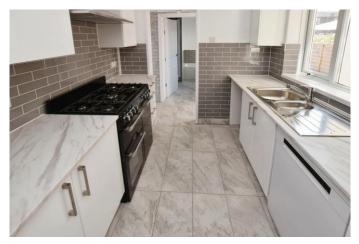

#### Kitchen 8' 1" x 7' 10" (2.467m x 2.377m)

Side aspect uPVC double glazed window. Recently refitted modern suite comprising of a range of eye and base level units with stainless steel sink and a half with mixer tap and single drainer. Roll edge marble effect surfaces, gas cooker, dishwasher, further appliance space. Tiled flooring and opening through to inner hallway.