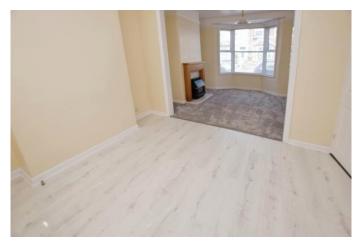

#### Entrance Hall

Access via part frosted uPVC front door with part glazed inner doorway. Door through to the dining room, stairs to first floor landing, wood effect flooring and radiator.

Dining Room 11' 6" x 10' 3" (3.517m x 3.127m) Rear aspect uPVC double glazed window with view over the rear garden. Television point, understairs storage cupboard, door through to the kitchen, opening into the lounge.

#### Lounge 12' 3" x 10' 10" (3.736m x 3.306m)

Front aspect uPVC double glazed bay window. Gas flame effect fire place with wooden mantle and marble half. Picture rail, radiator.