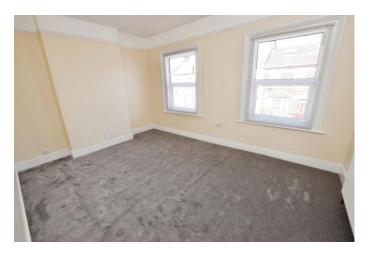

### Bedroom One 14' 2" x 10' 2" (4.322m x 3.100m)

Twin front aspect uPVC double glazed windows, picture rail, radiator.

**Bedroom Two 10' 3" x 8' 8" (3.115m x 2.642m)** Rear aspect uPVC double glazed window. Picture rail, radiator.