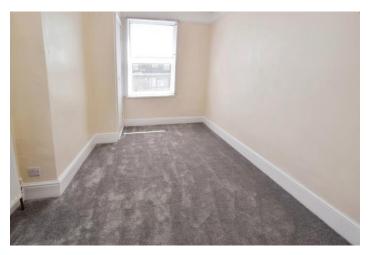

### Bedroom One 14' 2" x 10' 2" (4.322m x 3.100m)

Twin front aspect uPVC double glazed windows, picture rail, radiator.

**Bedroom Two 10' 3" x 8' 8" (3.115m x 2.642m)** Rear aspect uPVC double glazed window. Picture rail, radiator.

**Bedroom Three 11' 5" x 7' 11" (3.473m x 2.424m)** Rear aspect uPVC double glazed window. Storage cupboard with wall mounted boiler and shelving, picture rail, radiator.