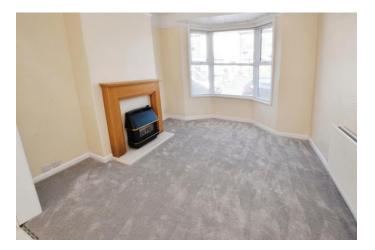

#### Lounge 12' 3" x 10' 10" (3.736m x 3.306m)

Front aspect uPVC double glazed bay window. Gas flame effect fire place with wooden mantle and marble half. Picture rail, radiator.