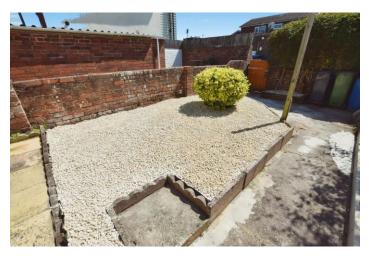

#### **Rear Garden**

Private enclosed rear garden with paved seating area and further shingle area with shrub inserts, gated rear access.

Whilst we endeavour to ensure the accuracy of property details produced and displayed, we have not tested any apparatus, equipment, fixture and fittings or services and so cannot verify that they are connected, in working order or fit for the purpose.