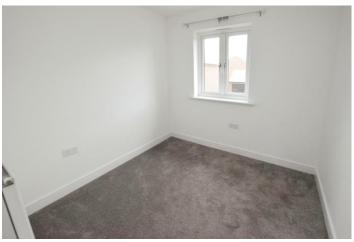

#### **Ensuite Shower Room**

3 piece suite comprising of fully enclosed shower cubicle, low level WC, wash hand basin with a mixer tap and tiled splashback. Extractor fan. Radiator.

Bedroom 2 10' 7" x 9' 3" (3.236m x 2.831m)
Front aspect uPVC double glazed window. Radiator.

Bedroom 3 10' 9" x 7' 4" (3.269m x 2.241m)
Rear aspect uPVC double glazed window with view over rear garden. Built in wardrobe with hanging space and shelving. Radiator.