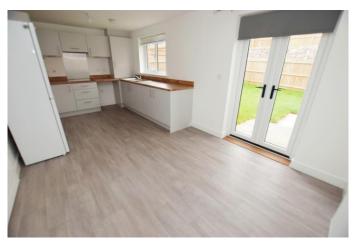

### Kitchen/Diner 18' 10" x 9' 9" (5.749m x 2.981m)

Rear aspect uPVC double glazed window. Fitted range of eye and base level units with stainless steel sink with mixer tap and single drainer. Rolled edge work surfaces. Double oven and hob with extractor fan above. Wall mounted concealed boiler. Further appliance space. Seating area. Radiator. uPVC French doors leading out the rear garden.