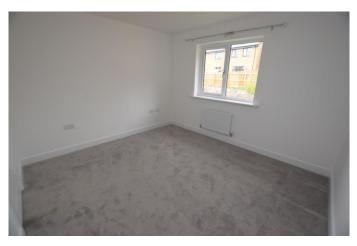

## Bedroom1 11' 3" x 10' 4" (3.421m x 3.141m)

Rear aspect uPVC double glazed window with view over the rear garden. TV point. Telephone point.. Radiator. Door through to the en-suite shower room.

#### **Ensuite Shower Room**

3 piece suite comprising of fully enclosed shower cubicle, low level WC, wash hand basin with a mixer tap and tiled splashback. Extractor fan. Radiator.

Bedroom 2 10' 7" x 9' 3" (3.236m x 2.831m)
Front aspect uPVC double glazed window. Radiator.

Bedroom 3 10' 9" x 7' 4" (3.269m x 2.241m)
Rear aspect uPVC double glazed window with view over rear garden. Built in wardrobe with hanging space and shelving. Radiator.

# Bedroom 4 11' 10" x 7' 11" (3.596m x 2.416m)

Front aspect uPVC double glazed window. Storage cupboard. Radiator.