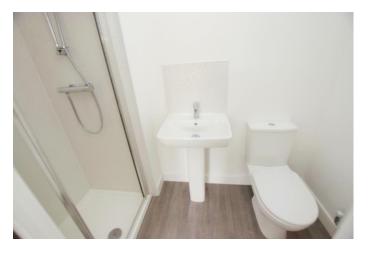

#### **Ensuite Shower Room**

3 piece suite comprising of fully enclosed shower cubicle, low level WC, wash hand basin with a mixer tap and tiled splashback. Extractor fan. Radiator.

Bedroom 2 10' 7" x 9' 3" (3.236m x 2.831m)
Front aspect uPVC double glazed window. Radiator.

#### **Bathroom**

3 piece white suite comprising of panel enclosed bath with mixer tap, WC, pedestal wash hand basin with mixer tap. Part tiled walls. Extractor fan. Radiator

Rear Garden

Enclosed rear garden. Mainly laid to lawn with paved seating area. Gated side aspect.