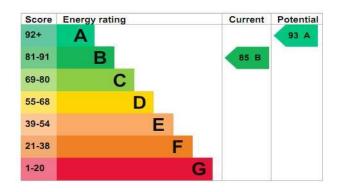

# **Energy rating and score**

This property's current energy rating is B. It has the potential to be A.

See how to improve this property's energy efficiency.

The graph shows this property's current and potential energy rating.

Properties get a rating from A (best) to G (worst) and a score. The better the rating and score, the lower your energy bills are likely to be.

For properties in England and Wales:

the average energy rating is D the average energy score is 60