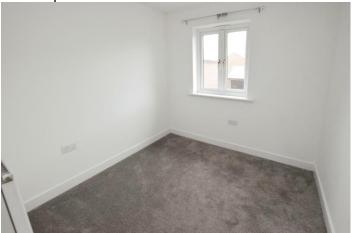

Bedroom 3 10' 9" x 7' 4" (3.269m x 2.241m)
Rear aspect uPVC double glazed window with view over rear garden. Built in wardrobe with hanging space and shelving. Radiator.