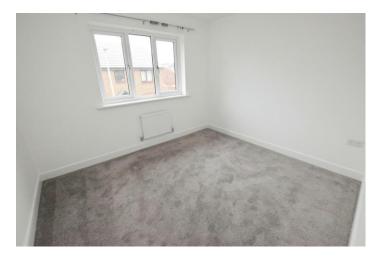

## Bedroom1 11' 3" x 10' 4" (3.421m x 3.141m)

Rear aspect uPVC double glazed window with view over the rear garden. TV point. Telephone point.. Radiator. Door through to the en-suite shower room.

#### **Ensuite Shower Room**

3 piece suite comprising of fully enclosed shower cubicle, low level WC, wash hand basin with a mixer tap and tiled splashback. Extractor fan. Radiator.

Bedroom 2 10' 7" x 9' 3" (3.236m x 2.831m)
Front aspect uPVC double glazed window. Radiator.

Bedroom 3 10' 9" x 7' 4" (3.269m x 2.241m)
Rear aspect uPVC double glazed window with view over rear garden. Built in wardrobe with hanging space and shelving. Radiator.

# Bedroom 4 11' 10" x 7' 11" (3.596m x 2.416m)

Front aspect uPVC double glazed window. Storage cupboard. Radiator.