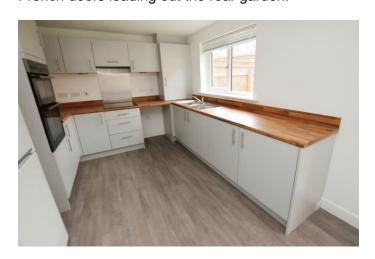

### Kitchen/Diner 18' 10" x 9' 9" (5.749m x 2.981m)

Rear aspect uPVC double glazed window. Fitted range of eye and base level units with stainless steel sink with mixer tap and single drainer. Rolled edge work surfaces. Double oven and hob with extractor fan above. Wall mounted concealed boiler. Further appliance space. Seating area. Radiator. uPVC French doors leading out the rear garden.