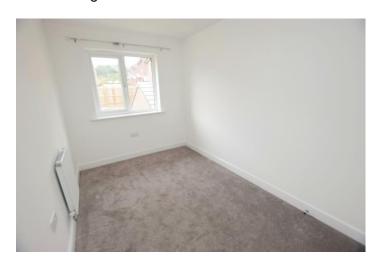

# Bedroom 4 11' 10" x 7' 11" (3.596m x 2.416m)

Front aspect uPVC double glazed window. Storage cupboard. Radiator.