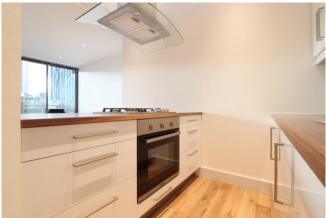

## 1 Reception

A stunning light newly refurbished one bedroom flat moments from Spitalfields. The property is arranged to include one good sized double bedroom, reception with wooden flooring, fully integrated modern kitchen and bathroom. The property is finished to a high standard. Excellently located in the fashionable area of Spitalfields, with Liverpool Street and Aldgate East stations moments away. Available now!