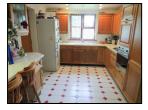

## Kitchen

Comprising of a range of wall and base units to include display cabinets. In addition, there are contrasting roll edge work surfaces with complementing ceramic tiled surrounds sinks with drainer,gas hob,built in oven There is also appliance space for tall-standing fridge/freezer, heating radiator, glazed windows to rear elevation.glazed doors looking out to the side rear garden