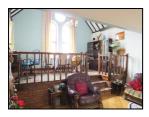

## **Dining Room**

Glazed character windows to front and side elevations, traditional Fireplace, radiator, television point, telephone point also feature wooden beams and stage diner area french doors to patio area

#### **Dining Room**

Glazed character windows to front and side elevations, traditional Fireplace, radiator, television point, telephone point also feature wooden beams and stage diner area french doors to patio area