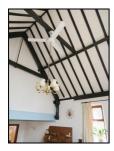

## **Dining Room**

Glazed character windows to front and side elevations, traditional Fireplace, radiator, television point, telephone point also feature wooden beams and stage diner area french doors to patio area

#### **Dining Room**

Glazed character windows to front and side elevations, traditional Fireplace, radiator, television point, telephone point also feature wooden beams and stage diner area french doors to patio area