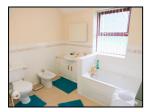

#### **Bathroom**

Five piece suite comprising of low flush wc, wash hand basin, bath and separate large walk in shower cubicle, bidet, part tiled walls, ceiling lights, single radiator, opaque glazed window to the rear aspect