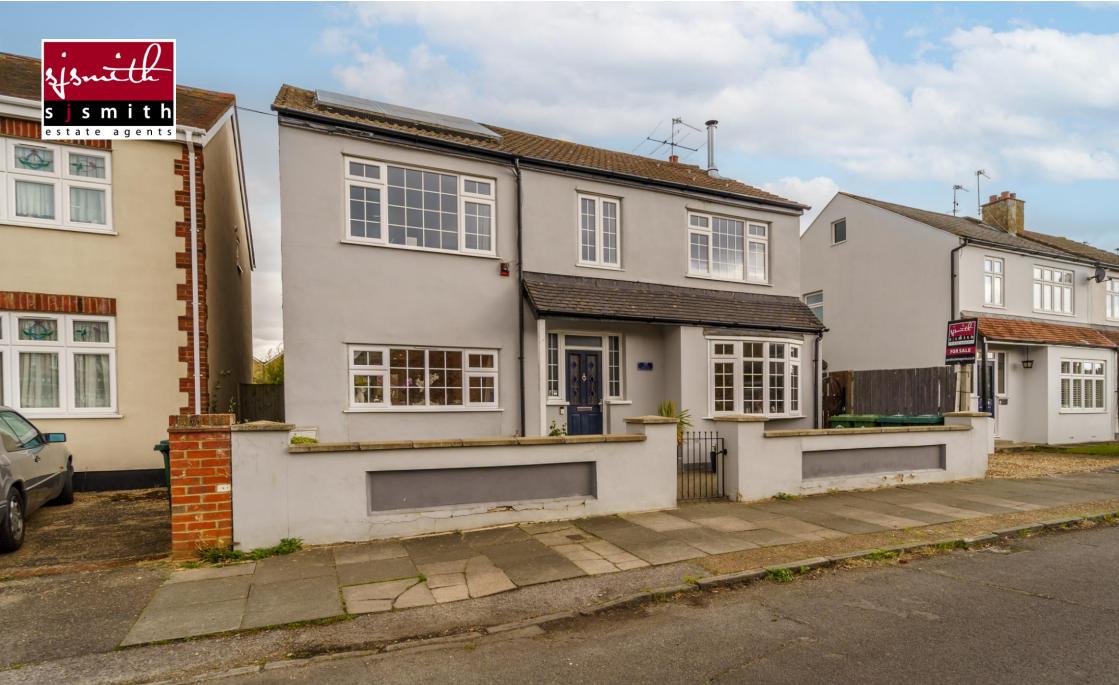

- DROPPED KERB FOR OFF STREET PARKING IN THE FUTURE
- LARGE 70FT X 37FT REAR GARDEN
- THREE BATHROOMS
- MODERN KITCHEN DINER
- WALKING DISTANCE TO ASHFORD STATION
- FIVE BEDROOMS
- TWO RECEPTIONS
- EPC RATING BAND C

Benefits include: a dropped kerb to the front of the property so in the future if the front wall was removed there would be off street parking for a few cars, there is a large modern open plan kitchen diner which is nearly 30ft in length, a modern downstairs shower room and a further good size dual aspect living room overlooking the garden.