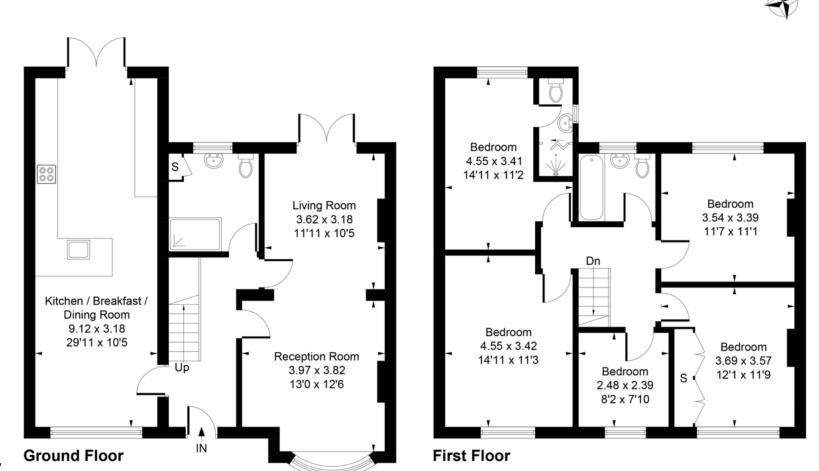

## Approximate Gross Internal Area = 151.38 sq m / 1629 sq ft

Whilst every attempt has been made to ensure the accuracy of the floor plan contained here, measurements of doors, windows, rooms and any other items are approximate and no responsibility is taken for any error, omission, or mis-statement. This plan is for illustrative purposes only and should be used as such by any prospective purchase.

Benefits include: a dropped kerb to the front of the property so in the future if the front wall was removed there would be off street parking for a few cars, there is a large modern open plan kitchen diner which is nearly 30ft in length, a modern downstairs shower room and a further good size dual aspect living room overlooking the garden.

On the first floor there are five bedrooms, four of which are double bedrooms, and one has the added benefit of an en-suite shower room. There is also a large loft space, and a modern three piece family bathroom suite situated off the landing.