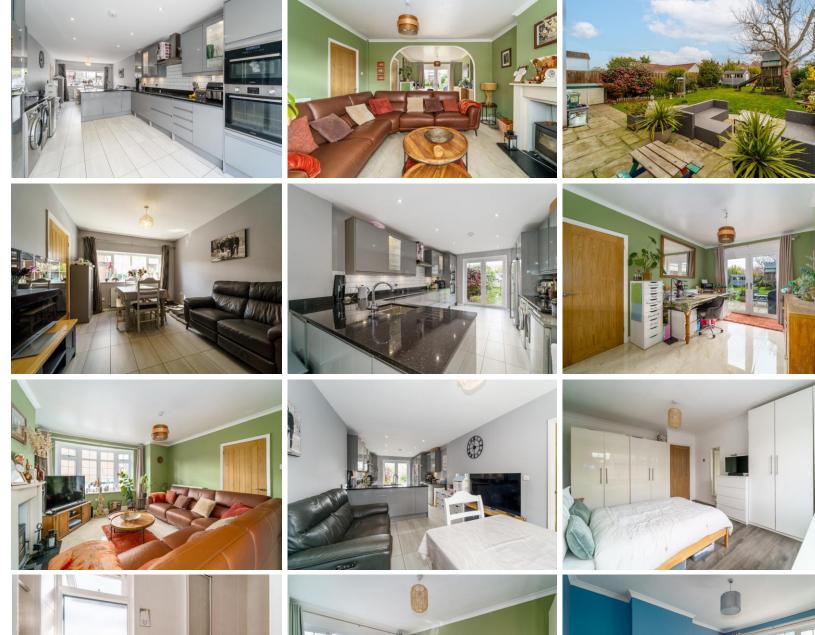

- DROPPED KERB FOR OFF STREET PARKING IN THE FUTURE
- LARGE 70FT X 37FT REAR GARDEN
- THREE BATHROOMS
- MODERN KITCHEN DINER
- WALKING DISTANCE TO ASHFORD STATION
- FIVE BEDROOMS
- TWO RECEPTIONS
- EPC RATING BAND C

Benefits include: a dropped kerb to the front of the property so in the future if the front wall was removed there would be off street parking for a few cars, there is a large modern open plan kitchen diner which is nearly 30ft in length, a modern downstairs shower room and a further good size dual aspect living room overlooking the garden.

On the first floor there are five bedrooms, four of which are double bedrooms, and one has the added benefit of an en-suite shower room. There is also a large loft space, and a modern three piece family bathroom suite situated off the landing.

To the rear is an excellent size mature rear garden measuring approximately 70ft x 37ft and this allows scope to extend further in the future if required (stpp).

Viewings recommended!