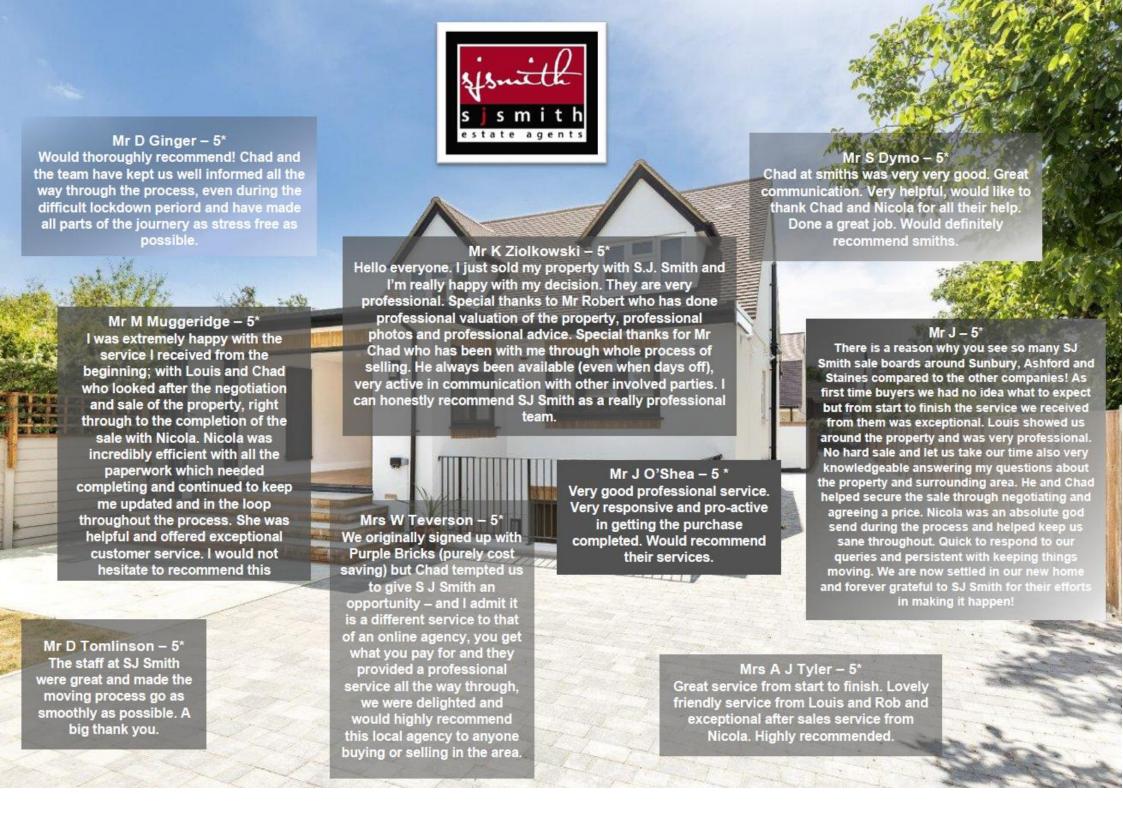

- DROPPED KERB FOR OFF STREET PARKING IN THE FUTURE
- LARGE 70FT X 37FT REAR GARDEN
- THREE BATHROOMS
- MODERN KITCHEN DINER
- WALKING DISTANCE TO ASHFORD STATION
- FIVE BEDROOMS
- TWO RECEPTIONS
- EPC RATING BAND C

## **Council Tax**

Spelthome Borough Council, Tax Band F being £3,485.13 for 2025/26

Council tax bands can be reassessed by local authorities at any point, the council tax band is only taken at point of listing and should not be relied on as current banding

Agent note Under Corsumer Protection Regulations we have endeavoured to make these details as reliable and as accurate as possible. The accuracy is not guaranteed and does not form part of any contract as the details are prepared as a general guide. We have not carried out a detailed survey or tested any appliances,