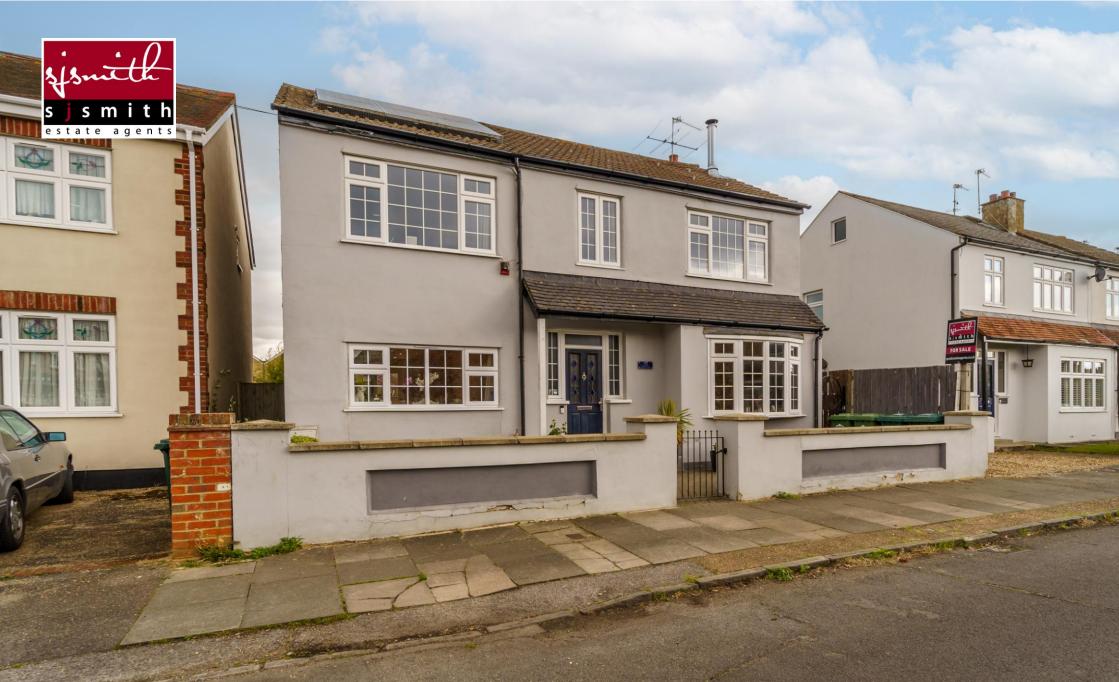

- DROPPED KERB FOR OFF STREET PARKING IN THE FUTURE
- LARGE 70FT X 37FT REAR GARDEN
- THREE BATHROOMS
- MODERN KITCHEN DINER
- WALKING DISTANCE TO ASHFORD STATION
- FIVE BEDROOMS
- TWO RECEPTIONS
- EPC RATING BAND C

Benefits include: a dropped kerb to the front of the property so in the future if the front wall was removed there would be off street parking for a few cars, there is a large modern open plan kitchen diner which is nearly 30ft in length, a modern downstairs shower room and a further good size dual aspect living room overlooking the garden.