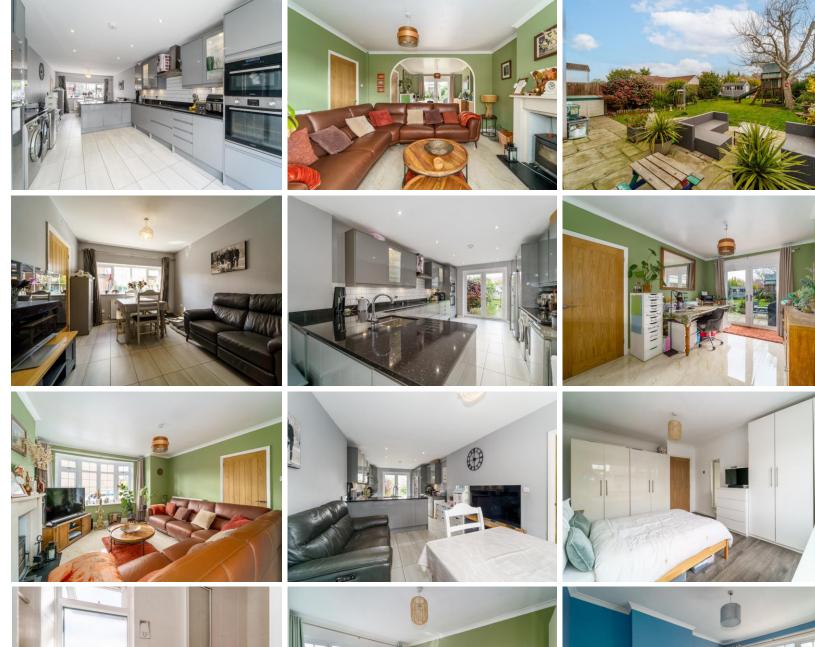

- DROPPED KERB FOR OFF STREET PARKING IN THE FUTURE
- LARGE 70FT X 37FT REAR GARDEN
- THREE BATHROOMS
- MODERN KITCHEN DINER
- WALKING DISTANCE TO ASHFORD STATION
- FIVE BEDROOMS
- TWO RECEPTIONS
- EPC RATING BAND C

Benefits include: a dropped kerb to the front of the property so in the future if the front wall was removed there would be off street parking for a few cars, there is a large modern open plan kitchen diner which is nearly 30ft in length, a modern downstairs shower room and a further good size dual aspect living room overlooking the garden.

On the first floor there are five bedrooms, four of which are double bedrooms, and one has the added benefit of an en-suite shower room. There is also a large loft space, and a modern three piece family bathroom suite situated off the landing.

To the rear is an excellent size mature rear garden measuring approximately 70ft x 37ft and this allows scope to extend further in the future if required (stpp).

Viewings recommended!