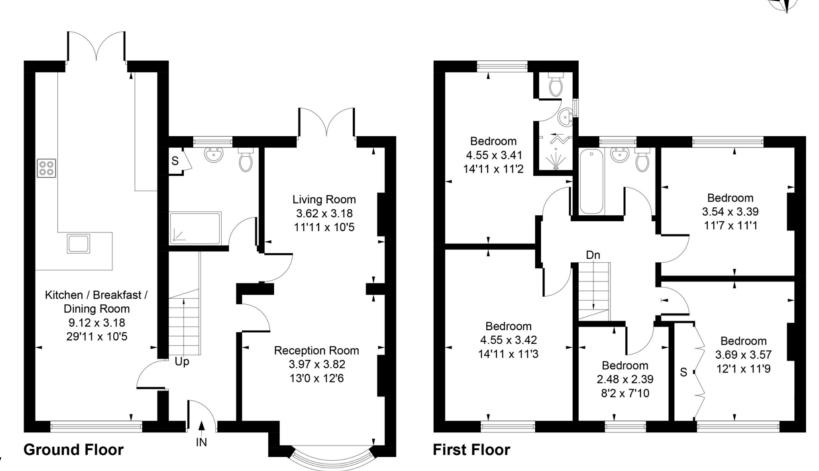

## Approximate Gross Internal Area = 151.38 sq m / 1629 sq ft

Whilst every attempt has been made to ensure the accuracy of the floor plan contained here, measurements of doors, windows, rooms and any other items are approximate and no responsibility is taken for any error, omission, or mis-statement. This plan is for illustrative purposes only and should be used as such by any prospective purchase.

Benefits include: a dropped kerb to the front of the property so in the future if the front wall was removed there would be off street parking for a few cars, there is a large modern open plan kitchen diner which is nearly 30ft in length, a modern downstairs shower room and a further good size dual aspect living room overlooking the garden.

On the first floor there are five bedrooms, four of which are double bedrooms, and one has the added benefit of an en-suite shower room. There is also a large loft space, and a modern three piece family bathroom suite situated off the landing.