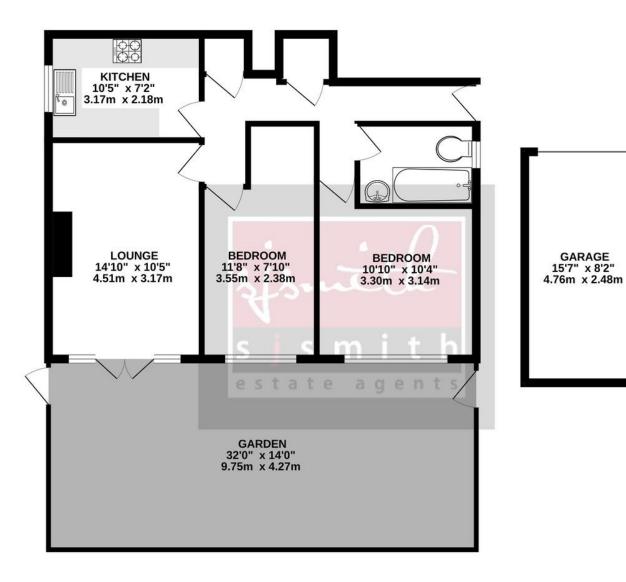

t: 01784 243333 e: ashford@sjsmithestateagents.co.uk www.sjsmithestateagents.co.uk

- PRIVATE REAR GARDEN
- EXCELLENT CONDITION THROUGHOUT
- RECENTLY RE-DECORATED

**GROUND FLOOR** 722 sq.ft. (67.1 sq.m.) approx.

GARAGE

TOTAL FLOOR AREA : 722 sg.ft. (67.1 sg.m.) approx een made to ensure the accuracy of the floorplan contained here, measurement and any other items are approximate and no responsibility is taken for any error nt. This plan is for illustrative purposes only and should be used as such by any services. systems and anoilances shown have not been tested and no nuarrar ir operability or efficiency can be given Made with Metronix ©2024