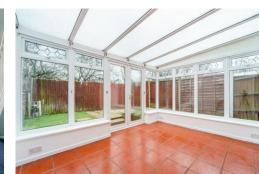

## 7 The Heathers, Stanwell, Staines-upon-Thames, TW19 7AP Guide Price £390,000 - Freehold

Offered with no onward chain and immediate vacant possession is this recently re-decorated three bedroom end of terrace property. Tucked away in a quiet cul de sac with allocated parking, in a quiet part of Stanwell within easy reach of Heathrow Airport. Benefits include: entrance porch with a front door that leads into the entrance hall with access to a downstairs WC and fitted kitchen to the front aspect. Off the hallway there is a bright and airy living room and this then leads onto the Conservatory which overlooks the patio garden. On the first floor there is a good size master bedroom with fitted wardrobes, a second smaller double bedroom, a single bedroom, loft access and a three piece family bathroom suite. This property would make an ideal first time buy or investment to rent out. Viewings recommended!

## Approximate Gross Internal Area 79.24 sq m / 853 sq ft Conservatory 3.58 x 2.81 11'9 x 9'3 Bedroom 3.06 x 3.00 10'0 x 9'10 Living Room 5.99 x 4.01 19'8 x 13'2 Bedroom Kitchen 3.00 x 1.98 \_ Bedroom 3.25 x 2.10 9'10 x 6'6 3.17 x 1.97 10'8 x 6'11 10'5 x 6'6 **First Floor**