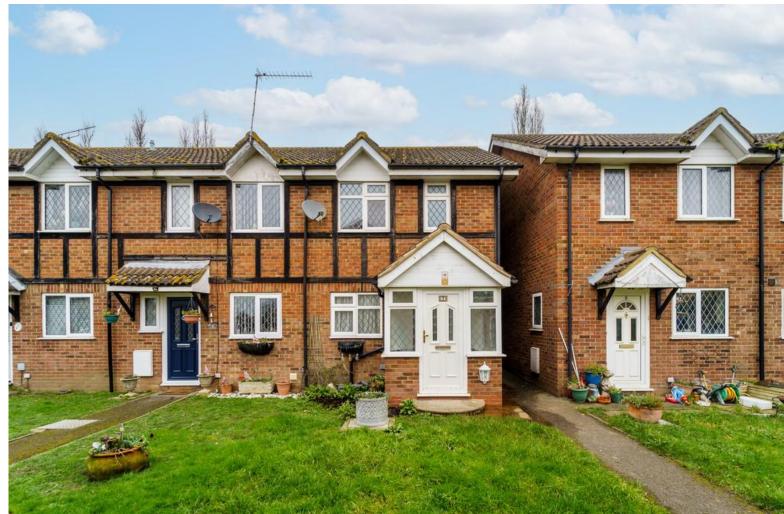

## 7 The Heathers, Stanwell, Staines-upon-Thames, TW19 7AP Guide Price £390,000 - Freehold

Offered with no onward chain and immediate vacant possession is this recently re-decorated three bedroom end of terrace property. Tucked away in a quiet cul de sac with allocated parking, in a quiet part of Stanwell within easy reach of Heathrow Airport. Benefits include: entrance porch with a front door that leads into the entrance hall with access to a downstairs WC and fitted kitchen to the front aspect. Off the hallway there is a bright and airy living room and this then leads onto the Conservatory which overlooks the patio garden. On the first floor there is a good size master bedroom with fitted wardrobes, a second smaller double bedroom, a single bedroom, loft access and a three piece family bathroom suite. This property would make an ideal first time buy or investment to rent out. Viewings recommended!

This plan is for illustrative purposes only and should be used as such by any prospective purchaser.

**Ground Floor** 

IN

- NO CHAIN
- ALLOCATED PARKING
- DOWNSTAIRS WC
- ELECTRIC HEATING

- CONSERVATORY
- RECENTLY RE-DECORATED THROUGHOUT
- EPC RATING BAND D