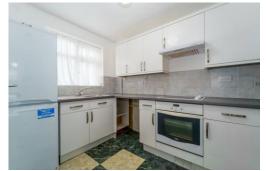

## 7 The Heathers, Stanwell, Staines-upon-Thames, TW19 7AP Guide Price £390,000 - Freehold

Offered with no onward chain and immediate vacant possession is this recently re-decorated three bedroom end of terrace property. Tucked away in a quiet cul de sac with allocated parking, in a quiet part of Stanwell within easy reach of Heathrow Airport. Benefits include: entrance porch with a front door that leads into the entrance hall with access to a downstairs WC and fitted kitchen to the front aspect. Off the hallway there is a bright and airy living room and this then leads onto the Conservatory which overlooks the patio garden. On the first floor there is a good size master bedroom with fitted wardrobes, a second smaller double bedroom, a single bedroom, loft access and a three piece family bathroom suite. This property would make an ideal first time buy or investment to rent out. Viewings recommended!