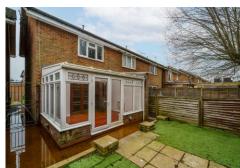

## 7 The Heathers, Stanwell, Staines-upon-Thames, TW19 7AP Guide Price £390,000 - Freehold

Offered with no onward chain and immediate vacant possession is this recently re-decorated three bedroom end of terrace property. Tucked away in a quiet cul de sac with allocated parking, in a quiet part of Stanwell within easy reach of Heathrow Airport. Benefits include: entrance porch with a front door that leads into the entrance hall with access to a downstairs WC and fitted kitchen to the front aspect. Off the hallway there is a bright and airy living room and this then leads onto the Conservatory which overlooks the patio garden. On the first floor there is a good size master bedroom with fitted wardrobes, a second smaller double bedroom, a single bedroom, loft access and a three piece family bathroom suite. This property would make an ideal first time buy or investment to rent out. Viewings recommended!

This plan is for illustrative purposes only and should be used as such by any prospective purchaser.

**Ground Floor** 

IN

- NO CHAIN
- ALLOCATED PARKING
- DOWNSTAIRS WC
- ELECTRIC HEATING

- CONSERVATORY
- RECENTLY RE-DECORATED THROUGHOUT
- EPC RATING BAND D