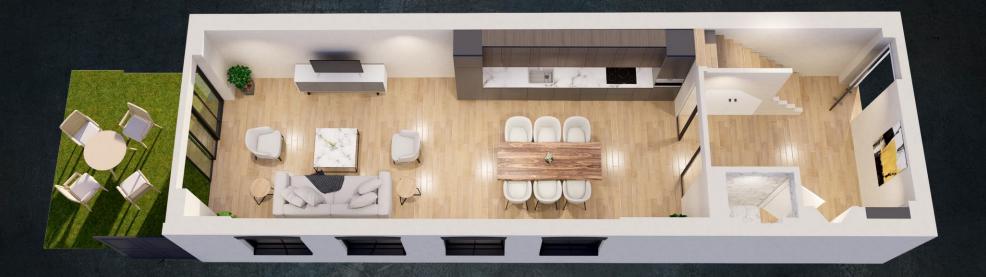

## Ground floor plan

# Custom-made German kitchen with integrated Bosch appliances, underfloor heating in every room

#### LOUNGE / LIVING / DINING ROOM

- TV aerial and telephone outlets
- High speed internet connection point
- Underfloor electric heating
- · Oak engineered wood flooring
- Knightsbridge matt black ultra-slim screwless switches and sockets
- Dimmable warm white LED downlights
- Utility and storage room
- · Double-glazed French garden doors in anthracite grey