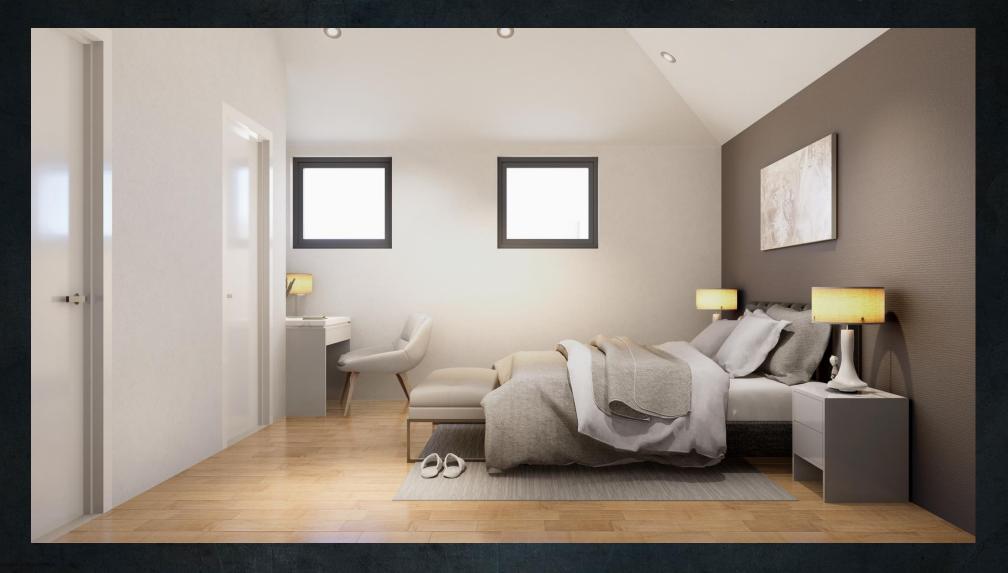

### 3 well-proportioned double bedrooms with high ceilings

#### **BEDROOMS**

- Underfloor electric heating
- Oak engineered wood flooring
- TV aerial points
- Knightsbridge matt black ultra-slim, screwless switches and sockets
- · Warm white LED downlights
- Double-glazed windows in anthracite grey