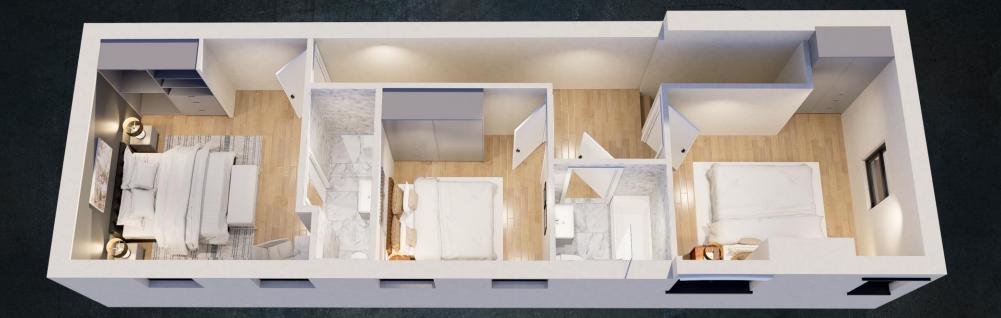

# First floor plan

### 3 well-proportioned double bedrooms with high ceilings

### 3 Carrara-style bathrooms with underfloor heating