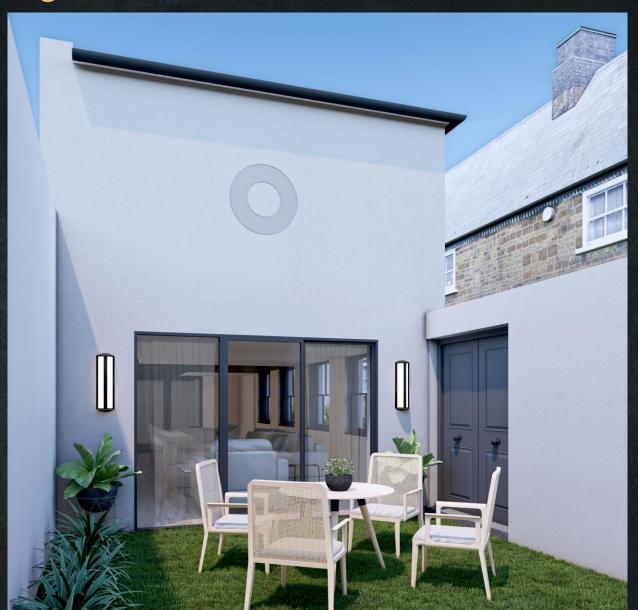

## Landscaped garden

#### LOUNGE / LIVING / DINING ROOM

- TV aerial and telephone outlets
- High speed internet connection point
- Underfloor electric heating
- · Oak engineered wood flooring
- Knightsbridge matt black ultra-slim screwless switches and sockets
- Dimmable warm white LED downlights
- Utility and storage room
- · Double-glazed French garden doors in anthracite grey