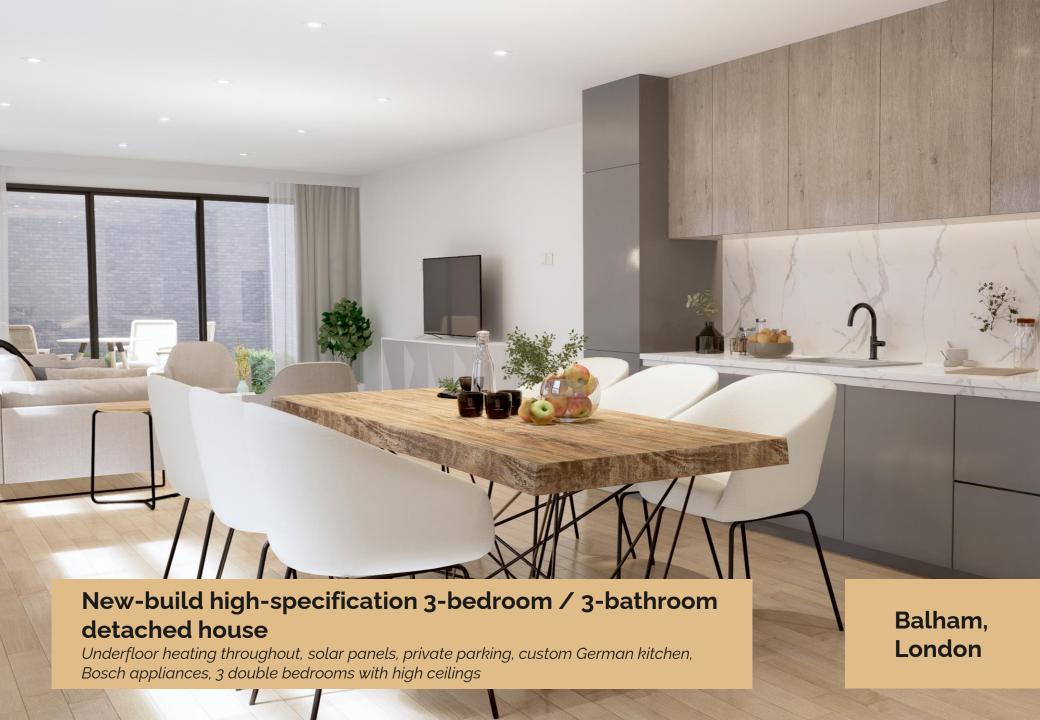

# Custom-made German kitchen with integrated Bosch appliances, underfloor heating in every room

#### **KITCHEN**

- Bespoke-built German kitchen units in slick Onyx grey with feature wood-coloured top elements
- Integrated Bosch appliances: fridge and freezer, oven, washing machine and dishwasher
- 4-zone Bosch induction hob mounted into stone worktop
- German Blanco Silgranit kitchen sink and mixer tap in alumetallic
- Worktop and splashbacks in elegant Carrara effect stone
- Underfloor electric heating
- Oak engineered wood flooring
- Knightsbridge matt black ultra-slim screwless switches and sockets
- Warm white LED downlights

#### LOUNGE / LIVING / DINING ROOM

- TV aerial and telephone outlets
- High speed internet connection point
- Underfloor electric heating
- · Oak engineered wood flooring
- Knightsbridge matt black ultra-slim screwless switches and sockets
- Dimmable warm white LED downlights
- Utility and storage room
- · Double-glazed French garden doors in anthracite grey