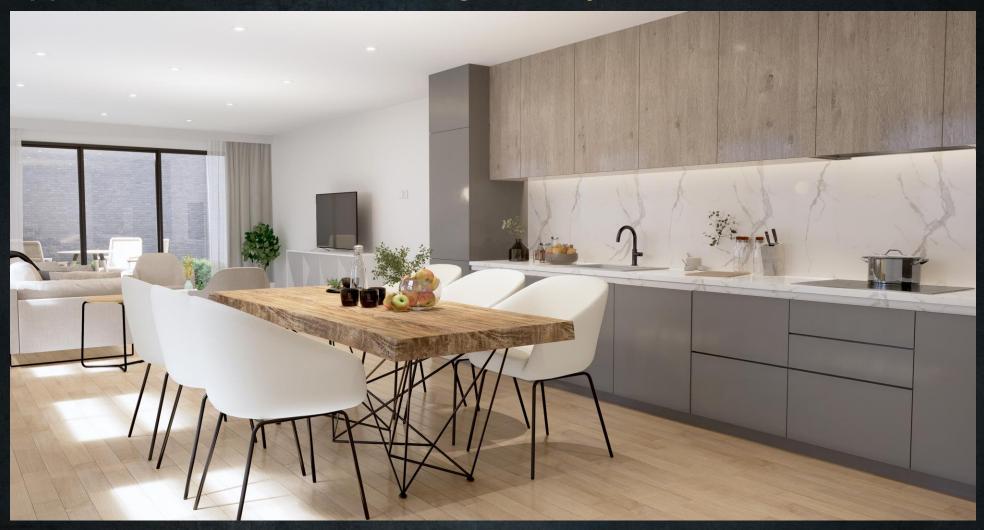

# Custom-made German kitchen with integrated Bosch appliances, underfloor heating in every room

#### **KITCHEN**

- Bespoke-built German kitchen units in slick Onyx grey with feature wood-coloured top elements
- Integrated Bosch appliances: fridge and freezer, oven, washing machine and dishwasher
- 4-zone Bosch induction hob mounted into stone worktop
- German Blanco Silgranit kitchen sink and mixer tap in alumetallic
- Worktop and splashbacks in elegant Carrara effect stone
- Underfloor electric heating
- Oak engineered wood flooring
- Knightsbridge matt black ultra-slim screwless switches and sockets
- Warm white LED downlights

#### LOUNGE / LIVING / DINING ROOM

- TV aerial and telephone outlets
- High speed internet connection point
- Underfloor electric heating
- · Oak engineered wood flooring
- Knightsbridge matt black ultra-slim screwless switches and sockets
- Dimmable warm white LED downlights
- Utility and storage room
- · Double-glazed French garden doors in anthracite grey