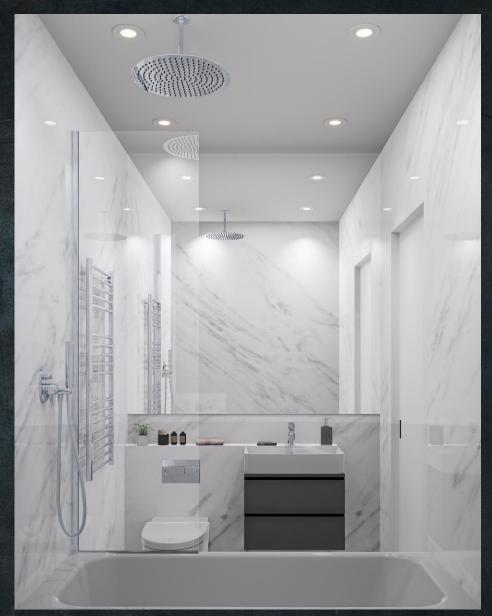

### 3 Carrara-style bathrooms with underfloor heating

#### **BATHROOMS**

- Underfloor electric heating
- Fully tiled bathroom in elegant light Carrara effect tiles
- 3-dial thermostatic wall-mounted shower set in chrome
- Rectangular built-in bathtub / walk-in shower
- · Bath screen and walk-in shower screen in chrome and glass
- Deck-mounted mixer bathroom tap in chrome
- · Ceramic gloss white deck-mounted basin and modern grey vanity unit
- Wall-fitted full-size mirror
- Wall-hung toilet with concealed cistern; soft-close seat in white
- · Towel rail in chrome
- Knightsbridge matt black ultra-slim screwless switches and sockets
- Warm white LED downlights
- Discreet extractor fan