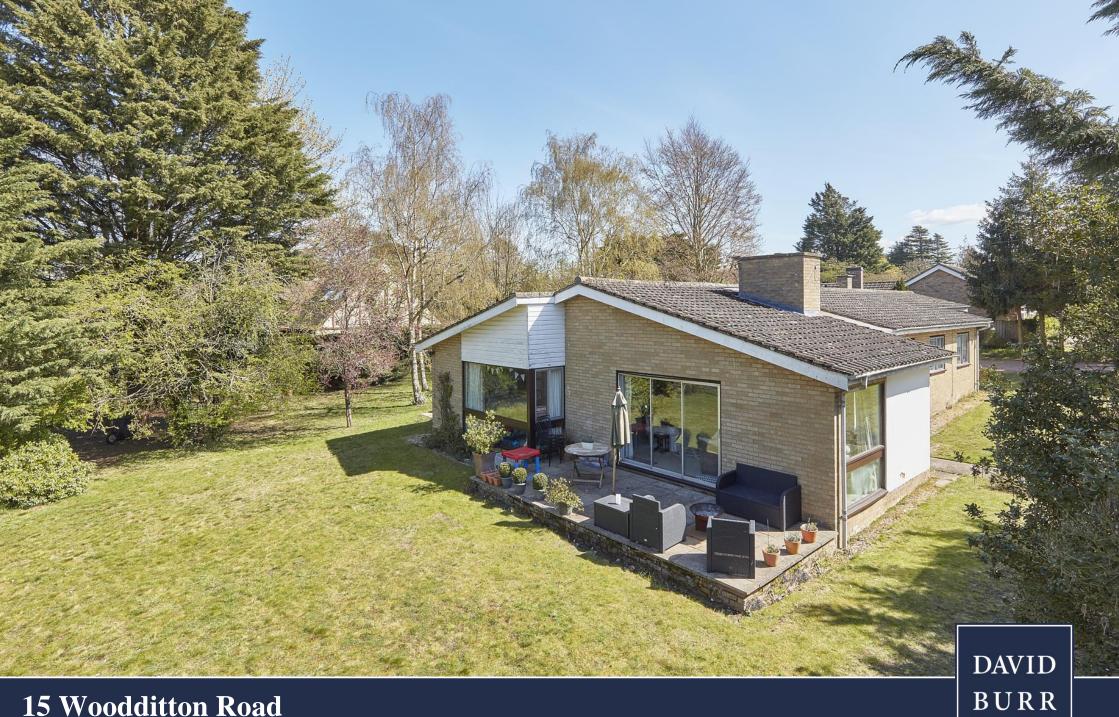

This individual detached bungalow designed by Architect Max Milburn MBE, is situated on the outskirts of town within walking distance of the town's amenities and rail station. The property offers the potential for development and/or enlargement, subject to planning. The property offers light and spacious living accommodation, including a particularly impressive triple aspect Drawing Room and sits within large mature gardens measuring 0.51 of an acre. Pre-application advice with East Cambridgeshire District Council was sought in September 2020 resulting in a positive response for additional dwellings accessed via both Crockfords Road and Woodditton Road.

# A unique detached bungalow set within 0.51 of an acre on the outskirts of Newmarket offering potential for redevelopment.

Entrance into the:

**ENTRANCE HALL** A spacious and welcoming entrance with glazed door opening through to the:

### Outside

The property is approached via a driveway providing parking for several vehicles in turn leading to the double garage with light and power and electric up and over door. An adjoining boiler room houses the boiler. South westerly facing mature gardens surround the property with lawned front and side gardens interspersed with a variety of mature shrub beds and borders enjoying a great deal of privacy with a raised paved seating area. To the rear a variety of specimen trees and further lawned areas with the gardens in all measuring 0.51 of an acre.