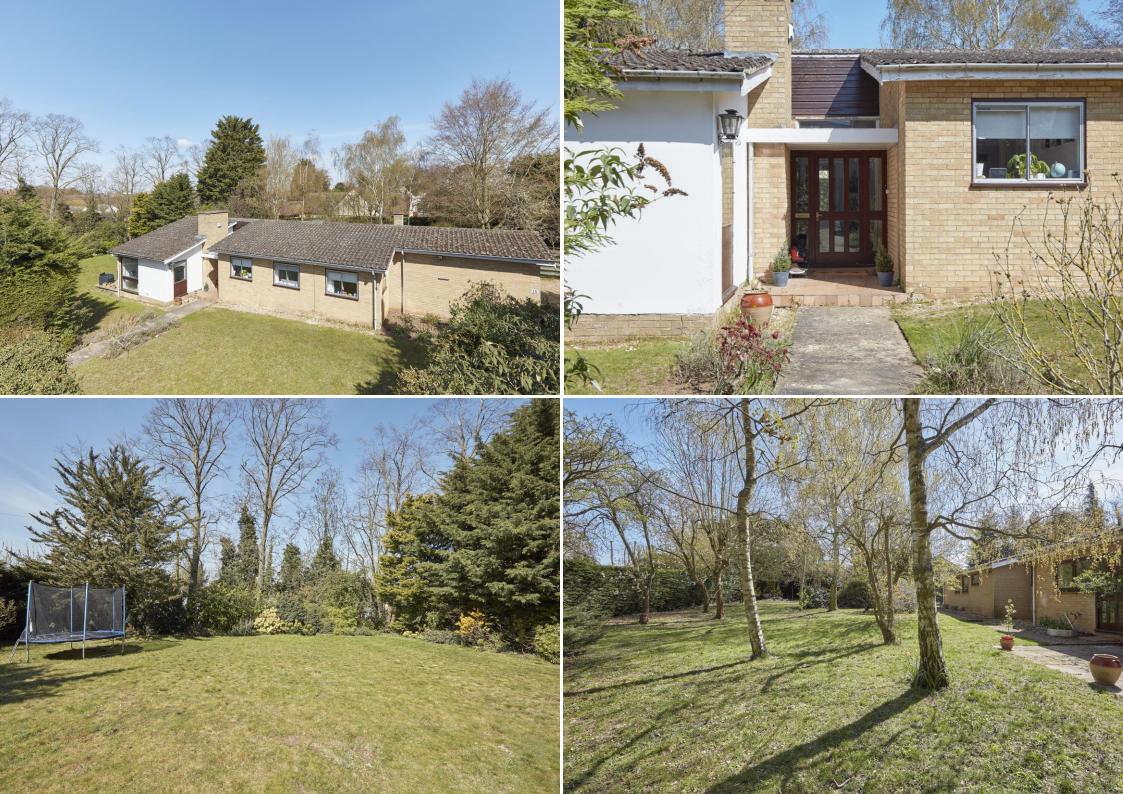

This individual detached bungalow designed by Architect Max Milburn MBE, is situated on the outskirts of town within walking distance of the town's amenities and rail station. The property offers the potential for development and/or enlargement, subject to planning. The property offers light and spacious living accommodation, including a particularly impressive triple aspect Drawing Room and sits within large mature gardens measuring 0.51 of an acre. Pre-application advice with East Cambridgeshire District Council was sought in September 2020 resulting in a positive response for additional dwellings accessed via both Crockfords Road and Woodditton Road.

# A unique detached bungalow set within 0.51 of an acre on the outskirts of Newmarket offering potential for redevelopment.

Entrance into the:

**ENTRANCE HALL** A spacious and welcoming entrance with glazed door opening through to the:

### Outside

The property is approached via a driveway providing parking for several vehicles in turn leading to the double garage with light and power and electric up and over door. An adjoining boiler room houses the boiler. South westerly facing mature gardens surround the property with lawned front and side gardens interspersed with a variety of mature shrub beds and borders enjoying a great deal of privacy with a raised paved seating area. To the rear a variety of specimen trees and further lawned areas with the gardens in all measuring 0.51 of an acre.