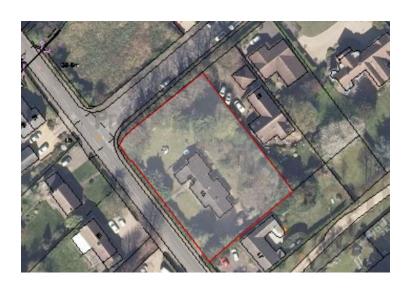

This individual detached bungalow designed by Architect Max Milburn MBE, is situated on the outskirts of town within walking distance of the town's amenities and rail station. The property offers the potential for development and/or enlargement, subject to planning. The property offers light and spacious living accommodation, including a particularly impressive triple aspect Drawing Room and sits within large mature gardens measuring 0.51 of an acre. Pre-application advice with East Cambridgeshire District Council was sought in September 2020 resulting in a positive response for additional dwellings accessed via both Crockfords Road and Woodditton Road.

### Outside

The property is approached via a driveway providing parking for several vehicles in turn leading to the double garage with light and power and electric up and over door. An adjoining boiler room houses the boiler. South westerly facing mature gardens surround the property with lawned front and side gardens interspersed with a variety of mature shrub beds and borders enjoying a great deal of privacy with a raised paved seating area. To the rear a variety of specimen trees and further lawned areas with the gardens in all measuring 0.51 of an acre.

## 15 Woodditton Road, Newmarket, Cambridgeshire CB8 9BQ

Planning Permission A Pre-application Planning Enquiry in September 2020 suggested redevelopment of the site with additional dwellings would be favourably received by East Cambridgeshire District Council. For further details please contact our Newmarket office – 01638 669035.