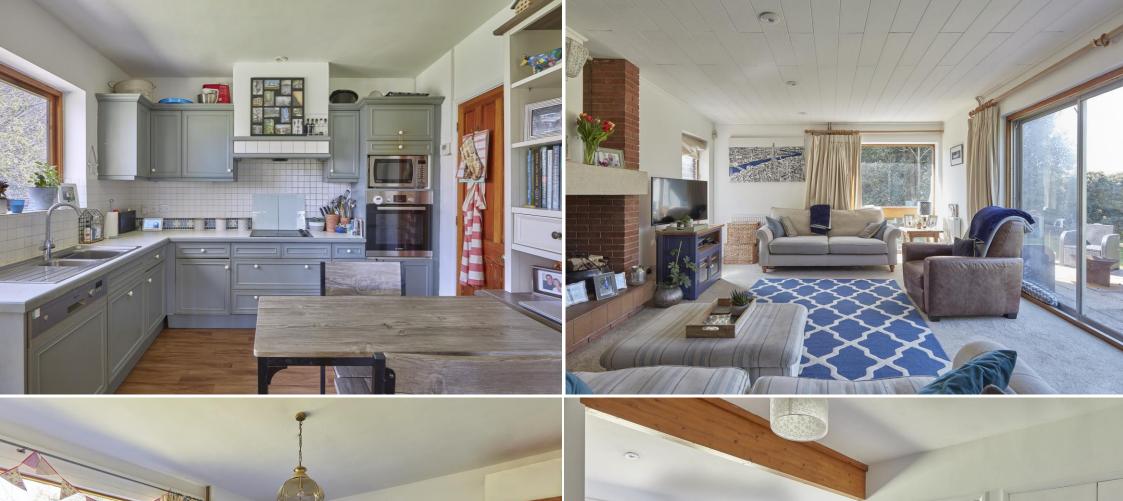

**SITTING ROOM** A light triple aspect room with sliding doors opening onto the terrace, whilst featuring a brick fireplace and double doors through to the:

**DINING ROOM** Featuring a stunning feature window overlooking the garden.

**KITCHEN/BREAKFAST ROOM** Extensively fitted with a range of units under worktops with a one and a half bowl stainless steel sink and drainer inset. Appliances include space for a fridge/freezer, an integrated dishwasher, an electric oven with four ring hob and a door leading to the rear garden.