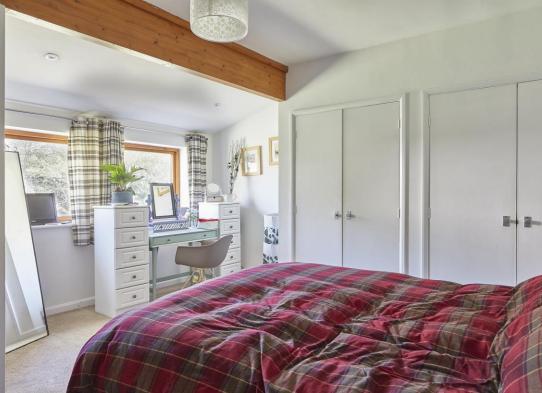

**UTILITY/SHOWER ROOM** WC, wash hand basin, tiled shower cubicle, airing cupboard and plumbing for a washing machine.

**BEDROOM 1** A well-proportioned room featuring two sets of double wardrobes and outlook over the rear garden. **En-suite** Fitted with a WC, wash hand basin and bath with shower over.

**BEDROOM 2** Walk-in wardrobe and outlook over the garden to the front.

**BEDROOM 3** Double wardrobe and outlook to the front.

**BEDROOM 4** Double wardrobe and outlook to the front.

**BATHROOM** Fitted with a WC, wash hand basin and bath.