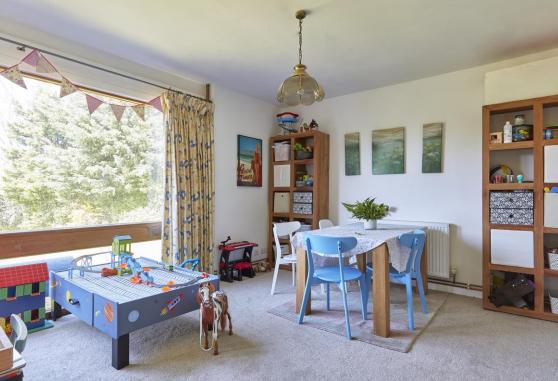

**SITTING ROOM** A light triple aspect room with sliding doors opening onto the terrace, whilst featuring a brick fireplace and double doors through to the:

**DINING ROOM** Featuring a stunning feature window overlooking the garden.