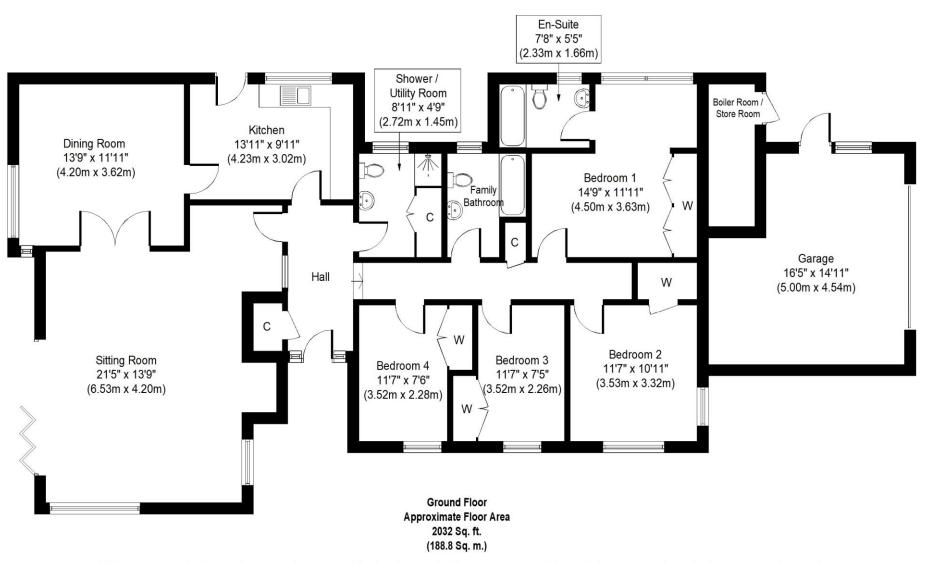

# A unique detached bungalow set within 0.51 of an acre on the outskirts of Newmarket offering potential for redevelopment.

Entrance into the:

**ENTRANCE HALL** A spacious and welcoming entrance with glazed door opening through to the:

**SITTING ROOM** A light triple aspect room with sliding doors opening onto the terrace, whilst featuring a brick fireplace and double doors through to the:

**DINING ROOM** Featuring a stunning feature window overlooking the garden.

**KITCHEN/BREAKFAST ROOM** Extensively fitted with a range of units under worktops with a one and a half bowl stainless steel sink and drainer inset. Appliances include space for a fridge/freezer, an integrated dishwasher, an electric oven with four ring hob and a door leading to the rear garden.

**UTILITY/SHOWER ROOM** WC, wash hand basin, tiled shower cubicle, airing cupboard and plumbing for a washing machine.

**BEDROOM 1** A well-proportioned room featuring two sets of double wardrobes and outlook over the rear garden. **En-suite** Fitted with a WC, wash hand basin and bath with shower over.

**BEDROOM 2** Walk-in wardrobe and outlook over the garden to the front.

**BEDROOM 3** Double wardrobe and outlook to the front.

**BEDROOM 4** Double wardrobe and outlook to the front.

**BATHROOM** Fitted with a WC, wash hand basin and bath.

### Outside

The property is approached via a driveway providing parking for several vehicles in turn leading to the double garage with light and power and electric up and over door. An adjoining boiler room houses the boiler. South westerly facing mature gardens surround the property with lawned front and side gardens interspersed with a variety of mature shrub beds and borders enjoying a great deal of privacy with a raised paved seating area. To the rear a variety of specimen trees and further lawned areas with the gardens in all measuring 0.51 of an acre.