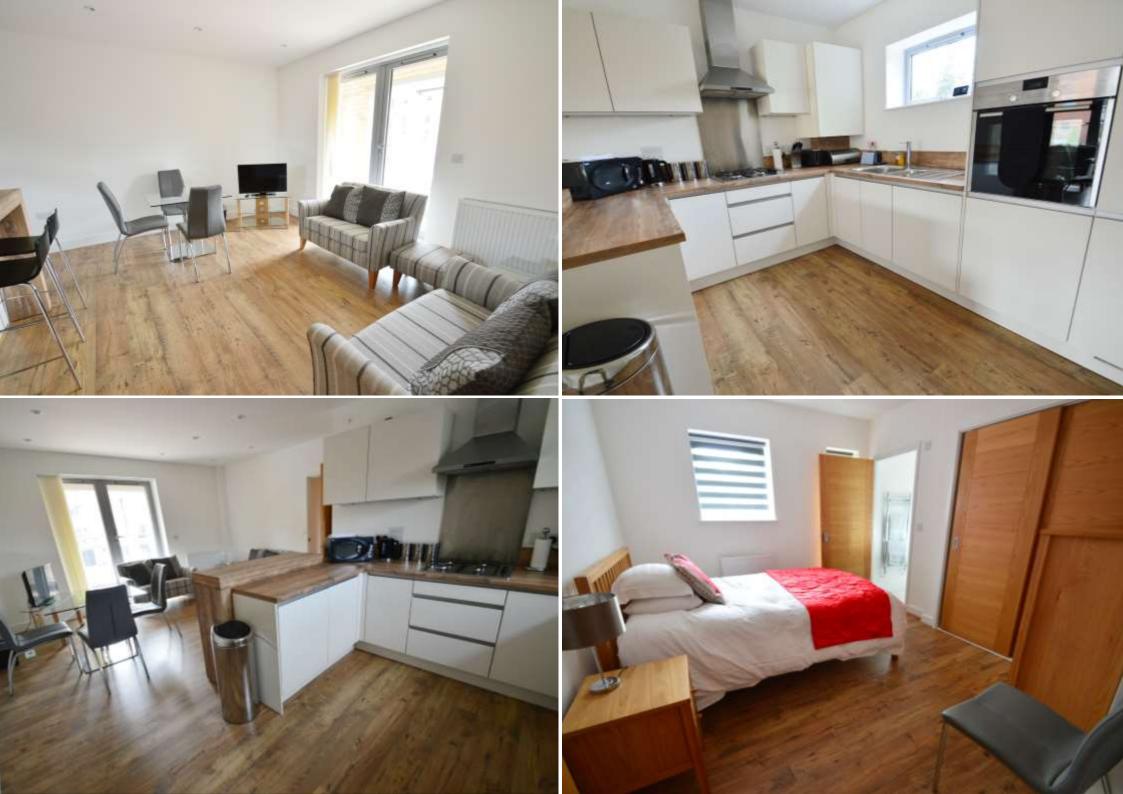

An immaculately presented two bedroom first floor apartment located moments from the town centre. The property boasts spacious accommodation throughout comprising entrance hall, kitchen/dining room, two sizeable bedrooms, the master of which enjoys an en-suite shower room and a family bathroom. Further benefitting from an allocated parking space within the parking area and a balcony leading off the sitting room.

## A spacious and modern apartment within close proximity to the town centre.

Entrance into:

ENTRANCE HALL With intercom system and built in storage cupboard.

**KITCHEN/DINING ROOM** The kitchen area enjoys base and eye level kitchen units with worktops over and a breakfast bar between the kitchen and the sitting room. Integrated appliances include fridge freezer, dishwasher, washing machine, oven and hob. With windows to front and rear aspect and a door leading to the **BALCONY**.

**MASTER BEDROOM** With two windows to front aspect and built in wardrobes. **EN-SUITE** extensively tiled with a shower cubicle, WC, wash hand basin and window to front aspect.

**BEDROOM 2** With window to front aspect.