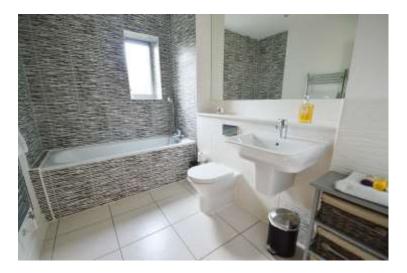

**FAMILY BATHROOM** Extensively tiled with wash hand basin, bath, WC and heated towel rail.