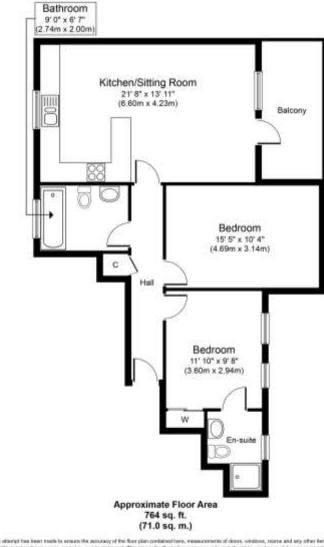

## A spacious and modern apartment within close proximity to the town centre.

Entrance into:

ENTRANCE HALL With intercom system and built in storage cupboard.

**KITCHEN/DINING ROOM** The kitchen area enjoys base and eye level kitchen units with worktops over and a breakfast bar between the kitchen and the sitting room. Integrated appliances include fridge freezer, dishwasher, washing machine, oven and hob. With windows to front and rear aspect and a door leading to the **BALCONY**.

**MASTER BEDROOM** With two windows to front aspect and built in wardrobes. **EN-SUITE** extensively tiled with a shower cubicle, WC, wash hand basin and window to front aspect.

**BEDROOM 2** With window to front aspect.

**FAMILY BATHROOM** Extensively tiled with wash hand basin, bath, WC and heated towel rail.

#### Outside

Benefitting from an allocated parking space within the parking area and a balcony leading off the sitting room.

**SERVICES:** Gas central heating, main water and electricity. **NOTE:** None of these services have been tested by the agent.