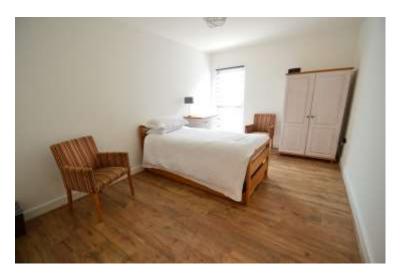

**MASTER BEDROOM** With two windows to front aspect and built in wardrobes. **EN-SUITE** extensively tiled with a shower cubicle, WC, wash hand basin and window to front aspect.

**BEDROOM 2** With window to front aspect.